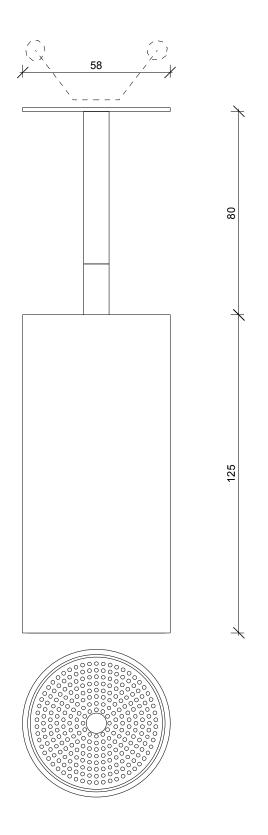

## BRASS PENDANT

Cylindrical fixture that is mounted on a minimal backplate. The cylinder also hides the light source to achieve a dark light effect with a standard or retrofit lamp. Its elegant suspension makes the luminaire more of an object. Patinated brass has a timeless aspect, it shows the material in its depth which can not be obtained with coated materials.

SHADE SIZE: Ø2.3" X 5" H
STANDARD ROSE; Ø2.3" (DOES NOT COVER US J-BOX.)
US SCREWED ROSE: Ø4 ¼"

\*CUSTOM LENGTHS AVAILABLE UP TO 39" (1M).

GU5,3: MAX 50W 12V, IP20 - UL SOCKET \*TRANSFORMER REQUIRED.

GU10: MAX 50W 110-240V, IP20 (OPTIONAL: RETROFIT 5W LED SPOT 120V)