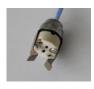

SHADE SIZE: Ø2.3" X 5" H
STANDARD ROSE; Ø2.3" (DOES NOT COVER US J-BOX.)
US SCREWED ROSE: Ø4 ¼"

\*CUSTOM LENGTHS AVAILABLE UP TO 39" (1M).

GU5,3: MAX 50W 12V, IP20 - UL SOCKET \*TRANSFORMER REQUIRED.

GU10: MAX 50W 110-240V, IP20 (OPTIONAL: RETROFIT 5W LED SPOT 120V)

N: Brass naturel

P: Brass patine

G: Brass gunmetal bronze

GU5,3 / 12V max. 50W IP20 - CE socket UL

GU10 / 110-240V max. 50W IP20 - CE