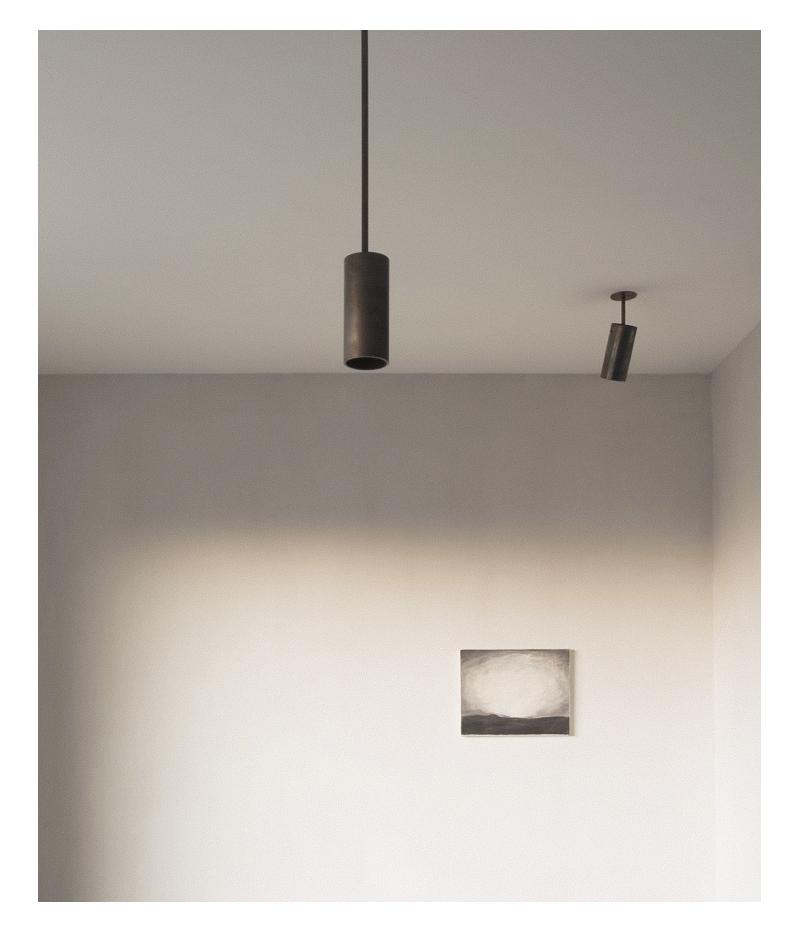

## BRASS PENDANT

Cylindrical fixture that is mounted on a minimal backplate. The cylinder also hides the light source to achieve a dark light effect with a standard or retrofit lamp. Its elegant suspension makes the luminaire more of an object. Patinated brass has a timeless aspect, it shows the material in its depth which can not be obtained with coated materials.

Design by: Hans Verstuyft

DETAILS.

FINISHES AVAILABLE IN:
N-BRASS BRUSHED NATURAL
P-BRASS BRUSHED PATINE

G-BRASS BRUSHED GUNMETAL BRONZE

- \* POWDERCOATED (RAL COLOR) FINISHES ALSO AVAILABLE
- MINIMUM OF FIVE (5) QUANTITY REQUIRED.
  PLEASE CALL SHOWROOM FOR PRICING.

## **BRASS PENDANT**

PLUGLIGHTING.COM INFO@PLUGLIGHTING.COM 5665 MELROSE AVENUE STE 108 LOS ANGELES 90038

P. 323 467 5635 F. 323 467 5634

Spot On

Spot On angled ceilings

extra hinge avail. (not incl)

Spot On screwed rose 108mm US J-box