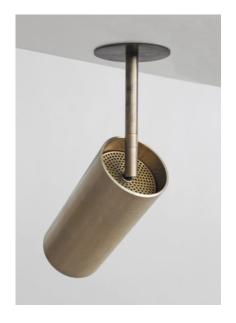

## BRASS PENDANT

Cylindrical fixture that is mounted on a minimal backplate. The cylinder also hides the light source to achieve a dark light effect with a standard or retrofit lamp. Its elegant suspension makes the luminaire more of an object. Patinated brass has a timeless aspect, it shows the material in its depth which can not be obtained with coated materials.

## **BRASS PENDANT**

PLUGLIGHTING.COM INFO@PLUGLIGHTING.COM 5665 MELROSE AVENUE STE 108 LOS ANGELES 90038

P. 323 467 5635 F. 323 467 5634

Spot On

Spot On angled ceilings

extra hinge avail. (not incl)

Spot On screwed rose 108mm US J-box

N: Brass naturel

P: Brass patine

G: Brass gunmetal bronze

GU5,3 / 12V max. 50W IP20 - CE socket UL

GU10 / 110-240V max. 50W IP20 - CE