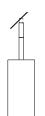

## BRASS PENDANT

Cylindrical fixture that is mounted on a minimal backplate. The cylinder also hides the light source to achieve a dark light effect with a standard or retrofit lamp. Its elegant suspension makes the luminaire more of an object. Patinated brass has a timeless aspect, it shows the material in its depth which can not be obtained with coated materials.

## **BRASS PENDANT**

PLUGLIGHTING.COM INFO@PLUGLIGHTING.COM 5665 MELROSE AVENUE STE 108 LOS ANGELES 90038

P. 323 467 5635 F. 323 467 5634

Spot On

Spot On angled ceilings

extra hinge avail. (not incl)

Spot On screwed rose 108mm US J-box