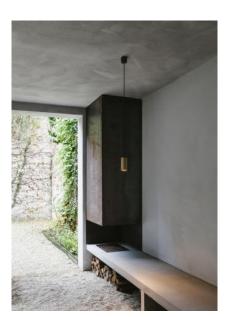

## BRASS PENDANT

Cylindrical fixture that is mounted on a minimal backplate. The cylinder also hides the light source to achieve a dark light effect with a standard or retrofit lamp. Its elegant suspension makes the luminaire more of an object. Patinated brass has a timeless aspect, it shows the material in its depth which can not be obtained with coated materials.

Design by: Hans Verstuyft

DETAILS.

FINISHES AVAILABLE IN:
N-BRASS BRUSHED NATURAL
P-BRASS BRUSHED PATINE

G-BRASS BRUSHED GUNMETAL BRONZE

- \* POWDERCOATED (RAL COLOR) FINISHES ALSO AVAILABLE
- MINIMUM OF FIVE (5) QUANTITY REQUIRED.
  PLEASE CALL SHOWROOM FOR PRICING.