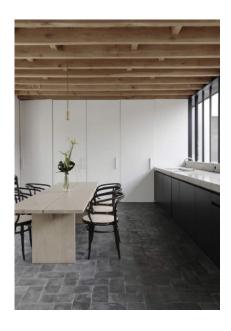

## BRASS PENDANT

Cylindrical fixture that is mounted on a minimal backplate. The cylinder also hides the light source to achieve a dark light effect with a standard or retrofit lamp. Its elegant suspension makes the luminaire more of an object. Patinated brass has a timeless aspect, it shows the material in its depth which can not be obtained with coated materials.

Design by: Hans Verstuyft

DETAILS.

FINISHES AVAILABLE IN:
N-BRASS BRUSHED NATURAL
P-BRASS BRUSHED PATINE

G-BRASS BRUSHED GUNMETAL BRONZE

- \* POWDERCOATED (RAL COLOR) FINISHES ALSO AVAILABLE
- MINIMUM OF FIVE (5) QUANTITY REQUIRED.
  PLEASE CALL SHOWROOM FOR PRICING.