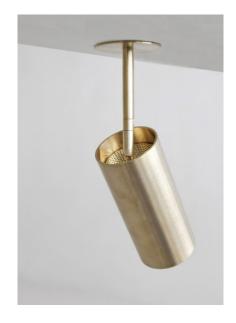

## BRASS PENDANT

Cylindrical fixture that is mounted on a minimal backplate. The cylinder also hides the light source to achieve a dark light effect with a standard or retrofit lamp. Its elegant suspension makes the luminaire more of an object. Patinated brass has a timeless aspect, it shows the material in its depth which can not be obtained with coated materials.

## **BRASS PENDANT**

PLUGLIGHTING.COM INFO@PLUGLIGHTING.COM 5665 MELROSE AVENUE STE 108 LOS ANGELES 90038

P. 323 467 5635 F. 323 467 5634

Spot On

Spot On angled ceilings

extra hinge avail. (not incl)

Spot On screwed rose 108mm US J-box

N: Brass naturel

P: Brass patine

G: Brass gunmetal bronze

GU5,3 / 12V max. 50W IP20 - CE socket UL

GU10 / 110-240V max. 50W IP20 - CE