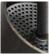

## BRASS PENDANT

Cylindrical fixture that is mounted on a minimal backplate. The cylinder also hides the light source to achieve a dark light effect with a standard or retrofit lamp. Its elegant suspension makes the luminaire more of an object. Patinated brass has a timeless aspect, it shows the material in its depth which can not be obtained with coated materials.