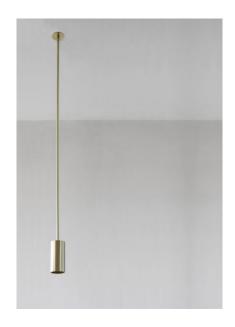

## BRASS PENDANT

Cylindrical fixture that is mounted on a minimal backplate. The cylinder also hides the light source to achieve a dark light effect with a standard or retrofit lamp. Its elegant suspension makes the luminaire more of an object. Patinated brass has a timeless aspect, it shows the material in its depth which can not be obtained with coated materials.

SHADE SIZE: Ø2.3" X 5" H
STANDARD ROSE; Ø2.3" (DOES NOT COVER US J-BOX.)
US SCREWED ROSE: Ø4 ¼"

\*CUSTOM LENGTHS AVAILABLE UP TO 39" (1M).

GU5,3: MAX 50W 12V, IP20 - UL SOCKET \*TRANSFORMER REQUIRED.

GU10: MAX 50W 110-240V, IP20 (OPTIONAL: RETROFIT 5W LED SPOT 120V)

## **BRASS PENDANT**

PLUGLIGHTING.COM INFO@PLUGLIGHTING.COM 5665 MELROSE AVENUE STE 108 LOS ANGELES 90038

P. 323 467 5635 F. 323 467 5634

Spot On

Spot On angled ceilings

extra hinge avail. (not incl)

Spot On screwed rose 108mm US J-box