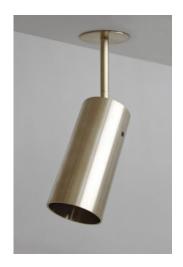

## BRASS PENDANT

Cylindrical fixture that is mounted on a minimal backplate. The cylinder also hides the light source to achieve a dark light effect with a standard or retrofit lamp. Its elegant suspension makes the luminaire more of an object. Patinated brass has a timeless aspect, it shows the material in its depth which can not be obtained with coated materials.