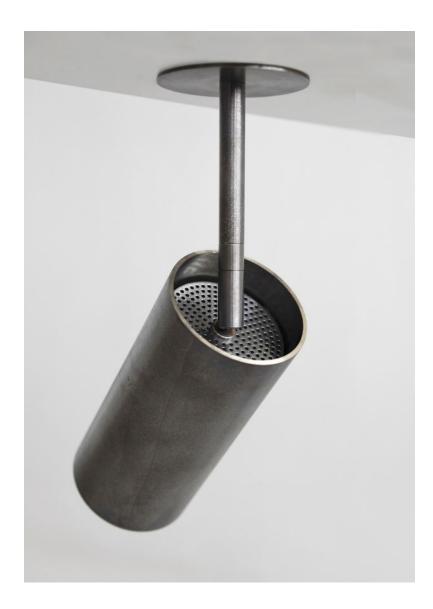

## BRASS PENDANT

Cylindrical fixture that is mounted on a minimal backplate. The cylinder also hides the light source to achieve a dark light effect with a standard or retrofit lamp. Its elegant suspension makes the luminaire more of an object. Patinated brass has a timeless aspect, it shows the material in its depth which can not be obtained with coated materials.

## **BRASS PENDANT**

PLUGLIGHTING.COM INFO@PLUGLIGHTING.COM 5665 MELROSE AVENUE STE 108 LOS ANGELES 90038

P. 323 467 5635 F. 323 467 5634

Spot On

Spot On angled ceilings

extra hinge avail. (not incl)

Spot On screwed rose 108mm US J-box