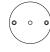

SHADE SIZE: Ø2.3" X 5" H
STANDARD ROSE; Ø2.3" (DOES NOT COVER US J-BOX.)
US SCREWED ROSE: Ø4 ¼"

\*CUSTOM LENGTHS AVAILABLE UP TO 39" (1M).

GU5,3: MAX 50W 12V, IP20 - UL SOCKET \*TRANSFORMER REQUIRED.

GU10: MAX 50W 110-240V, IP20 (OPTIONAL: RETROFIT 5W LED SPOT 120V)

## **BRASS PENDANT**

PLUGLIGHTING.COM INFO@PLUGLIGHTING.COM 5665 MELROSE AVENUE STE 108 LOS ANGELES 90038

P. 323 467 5635 F. 323 467 5634

Spot On

Spot On angled ceilings

extra hinge avail. (not incl)

Spot On screwed rose 108mm US J-box