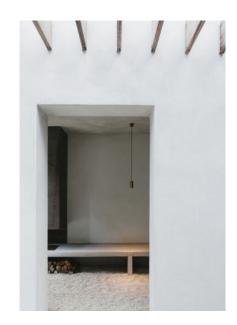

## BRASS PENDANT

Cylindrical fixture that is mounted on a minimal backplate. The cylinder also hides the light source to achieve a dark light effect with a standard or retrofit lamp. Its elegant suspension makes the luminaire more of an object. Patinated brass has a timeless aspect, it shows the material in its depth which can not be obtained with coated materials.

Design by: Hans Verstuyft

DETAILS.

FINISHES AVAILABLE IN:
N-BRASS BRUSHED NATURAL
P-BRASS BRUSHED PATINE

G-BRASS BRUSHED GUNMETAL BRONZE

- \* POWDERCOATED (RAL COLOR) FINISHES ALSO AVAILABLE
- MINIMUM OF FIVE (5) QUANTITY REQUIRED.
  PLEASE CALL SHOWROOM FOR PRICING.