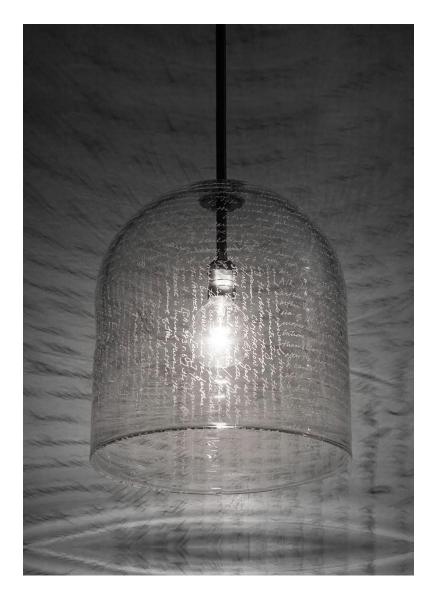

## **BELL WORD CRYSTAL PENDANT**

Hand-blown clear crystal pendant with etched writing based on various texts of Da Vinci's theories. Blackened steel canopy and up to 36" rigid stem with darkened patina brass fittings. Custom lengths available upon request - additional length requires hook and ring. The stem is not field adjustable.

Design by: Alison Berger

DETAILS. SHADE SIZE: Ø12″ X 13″ H 1 X 40W G25, 120V

II P L

PLUGLIGHTING.COM INFO@PLUGLIGHTING.COM 5665 MELROSE AVENUE STE 108 LOS ANGELES 90038

P. 323 467 5635 F. 323 467 5634