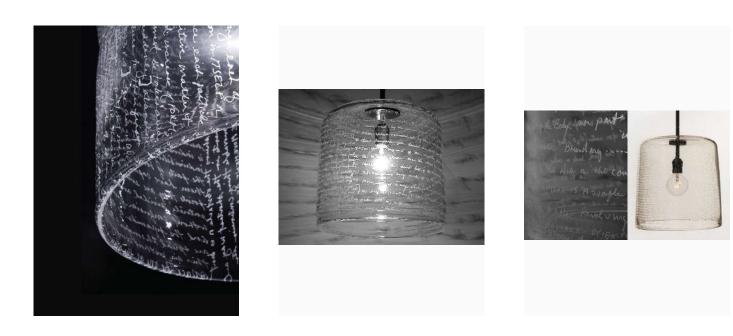

## **BELL WORD CRYSTAL PENDANT**

Hand-blown clear crystal pendant with etched writing based on various texts of Da Vinci's theories. Blackened steel canopy and up to 36" rigid stem with darkened patina brass fittings. Custom lengths available upon request - additional length requires hook and ring. The stem is not field adjustable.

Design by: Alison Berger

DETAILS. SHADE SIZE: Ø12″ X 13″ H 1 X 40W G25, 120V

II P L

PLUGLIGHTING.COM INFO@PLUGLIGHTING.COM 5665 MELROSE AVENUE STE 108 LOS ANGELES 90038

P. 323 467 5635 F. 323 467 5634