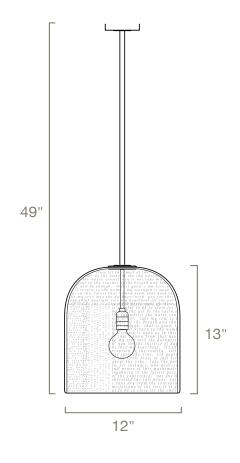

## **BELL WORD CRYSTAL PENDANT**

Hand-blown clear crystal pendant with etched writing based on various texts of Da Vinci's theories. Blackened steel canopy and up to 36" rigid stem with darkened patina brass fittings. Custom lengths available upon request - additional length requires hook and ring. The stem is not field adjustable.

Design by: Alison Berger

DETAILS. SHADE SIZE: Ø12″ X 13″ H 1 X 40W G25, 120V

II P L

PLUGLIGHTING.COM INFO@PLUGLIGHTING.COM 5665 MELROSE AVENUE STE 108 LOS ANGELES 90038

P. 323 467 5635 F. 323 467 5634