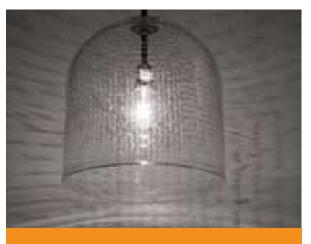

## **BELL WORD CRYSTAL PENDANT**

Hand-blown clear crystal pendant with etched writing based on various texts of Da Vinci's theories. Blackened steel canopy and up to 36" rigid stem with darkened patina brass fittings. Custom lengths available upon request - additional length requires hook and ring. The stem is not field adjustable.

Design by: Alison Berger

DETAILS. SHADE SIZE: Ø12″ X 13″ H 1 X 40W G25, 120V

II P L

PLUGLIGHTING.COM INFO@PLUGLIGHTING.COM 5665 MELROSE AVENUE STE 108 LOS ANGELES 90038

P. 323 467 5635 F. 323 467 5634