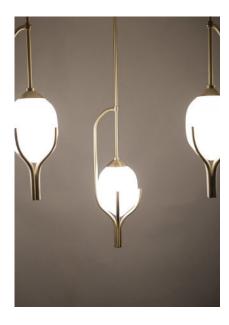

## ARAME

Pendant made of brass and hand-blown white, translucent glass. All modules are 100% handmade.

Configurations available in 3/5/7; Custom configurations available on request, please contact the showroom for more info.

Design by: Dan Yeffet, 2019

If necessary, please reinforce ceiling.

DETAILS.
3/5 ELEMENTS:
CANOPY: Ø23.6"
OVERALL HEIGHT: 43.3"

7 ELEMENTS: CANOPY: 63" W X 19.7" D OVERALL HEIGHT: 37.8"

3/5/7 X 40W LED G9 120V, DIMMABLE

#### FINISHING:

all mudules are 100% handmade from brass. glass shades are handblown glass, white translucent. due to this a cartain level of craftmenship /handwork can be spotted on the different moduls.