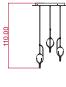

Design by: Dan Yeffet, 2019

If necessary, please reinforce ceiling.

DETAILS.
3/5 ELEMENTS:
CANOPY: Ø23.6"
OVERALL HEIGHT: 43.3"

7 ELEMENTS: CANOPY: 63" W X 19.7" D OVERALL HEIGHT: 37.8"

3/5/7 X 40W LED G9 120V, DIMMABLE

# **ARAME** Pendent Lights

TYPE

DIMENSIONS IN CM

#### 3 ELEMENTS