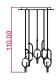

Design by: Dan Yeffet, 2019

If necessary, please reinforce ceiling.

DETAILS.
3/5 ELEMENTS:
CANOPY: Ø23.6"
OVERALL HEIGHT: 43.3"

7 ELEMENTS: CANOPY: 63" W X 19.7" D OVERALL HEIGHT: 37.8"

3/5/7 X 40W LED G9 120V, DIMMABLE

#### 5 ELEMENTS