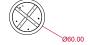

Design by: Dan Yeffet, 2019

If necessary, please reinforce ceiling.

DETAILS.
3/5 ELEMENTS:
CANOPY: Ø23.6"
OVERALL HEIGHT: 43.3"

7 ELEMENTS: CANOPY: 63" W X 19.7" D OVERALL HEIGHT: 37.8"

3/5/7 X 40W LED G9 120V, DIMMABLE