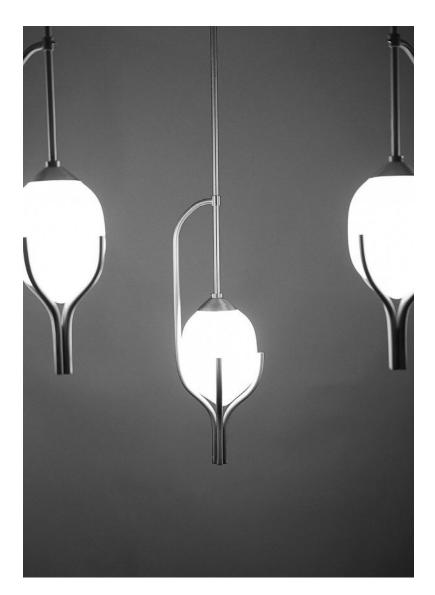

## ARAME

Pendant made of brass and hand-blown white, translucent glass. All modules are 100% handmade.

Configurations available in 3/5/7; Custom configurations available on request, please contact the showroom for more info.

#### FINISHING:

all mudules are 100% handmade from brass. glass shades are handblown glass, white translucent. due to this a cartain level of craftmenship /handwork can be spotted on the different moduls.