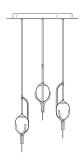

## ARAME

Pendant made of brass and hand-blown white, translucent glass. All modules are 100% handmade.

Configurations available in 3/5/7; Custom configurations available on request, please contact the showroom for more info.

#### 3 ELEMENTS