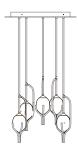

## ARAME

Pendant made of brass and hand-blown white, translucent glass. All modules are 100% handmade.

Configurations available in 3/5/7; Custom configurations available on request, please contact the showroom for more info.

#### 7 ELEMENTS

#### 3 ELEMENTS