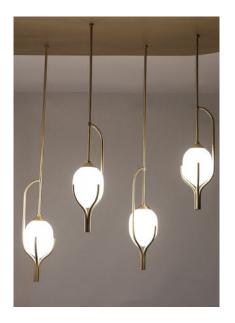

## ARAME

Pendant made of brass and hand-blown white, translucent glass. All modules are 100% handmade.

Configurations available in 3/5/7; Custom configurations available on request, please contact the showroom for more info.

#### 7 ELEMENTS

#### 5 ELEMENTS

#### 3 ELEMENTS