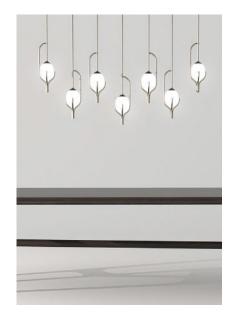

## ARAME

Pendant made of brass and hand-blown white, translucent glass. All modules are 100% handmade.

Configurations available in 3/5/7; Custom configurations available on request, please contact the showroom for more info.

#### 7 ELEMENTS

#### 5 ELEMENTS

#### 3 ELEMENTS