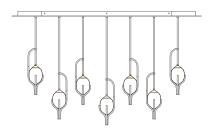

#### 7 ELEMENTS

Design by: Dan Yeffet, 2019

If necessary, please reinforce ceiling.

DETAILS.
3/5 ELEMENTS:
CANOPY: Ø23.6"
OVERALL HEIGHT: 43.3"

7 ELEMENTS: CANOPY: 63" W X 19.7" D OVERALL HEIGHT: 37.8"

3/5/7 X 40W LED G9 120V, DIMMABLE