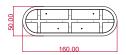

Design by: Dan Yeffet, 2019

If necessary, please reinforce ceiling.

DETAILS.
3/5 ELEMENTS:
CANOPY: Ø23.6"
OVERALL HEIGHT: 43.3"

7 ELEMENTS: CANOPY: 63" W X 19.7" D OVERALL HEIGHT: 37.8"

3/5/7 X 40W LED G9 120V, DIMMABLE

# **ARAME** Pendent Lights

TYPE

DIMENSIONS IN CM