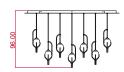

Design by: Dan Yeffet, 2019

If necessary, please reinforce ceiling.

DETAILS.
3/5 ELEMENTS:
CANOPY: Ø23.6"
OVERALL HEIGHT: 43.3"

7 ELEMENTS: CANOPY: 63" W X 19.7" D OVERALL HEIGHT: 37.8"

3/5/7 X 40W LED G9 120V, DIMMABLE

# **ARAME** Pendent Lights

TYPE

DIMENSIONS IN CM