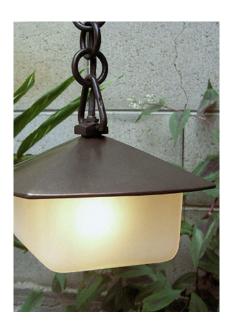

## **SOLID BRONZE PENDANTS**

Handmade solid bronze pendants use a signature bronze canopy to cover J-box or wire connections. The lamp hangs from hand-made chain of 1/4 inch bronze rod.

Available in 3 sizes.

DETAILS.

GLASS FINISH: CLEAR -OR- FROSTED

HL-GL (GARDEN LAMP): 4 1/2" H X 8" W X 8" D; Ø3 1/2" BASE BAYONET LED 12V OR 120V WEIGHT: 5 LBS

HL-EN (ENTRYWAY LAMP): 7" H X 12" W X 12" D; Ø5 3/8" BASE E27 LED 12V OR 120V WEIGHT: 16 1/4 LBS