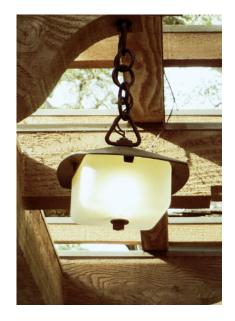

## **SOLID BRONZE PENDANTS**

Handmade solid bronze pendants use a signature bronze canopy to cover J-box or wire connections. The lamp hangs from hand-made chain of 1/4 inch bronze rod.

Available in 3 sizes.

DETAILS.

GLASS FINISH: CLEAR -OR- FROSTED

HL-GL (GARDEN LAMP): 4 1/2" H X 8" W X 8" D; Ø3 1/2" BASE BAYONET LED 12V OR 120V WEIGHT: 5 LBS

HL-EN (ENTRYWAY LAMP): 7" H X 12" W X 12" D; Ø5 3/8" BASE E27 LED 12V OR 120V WEIGHT: 16 1/4 LBS

HL-ES (ESTATE LAMP): 8" H X 18" W X 18" D; Ø7 1/4" BASE E27 LED 12V OR 120V WEIGHT: 28 LBS

LIGHT BULB OPTIONS:

BAYONET LED 12V OR 120V - 4W 3000K

E27 LED 12V - 4W 3000K

E27 LED 120V - 5W 3000K

CHAIN LENGTH: 17" TOTAL

\*ADDITIONAL CHAIN AVAILABLE PER FOOT, UPON REQUEST.
RATED FOR WET/DRY/DAMP LOCATIONS.

\*OTHER ACCESSORIES AVAILABLE.