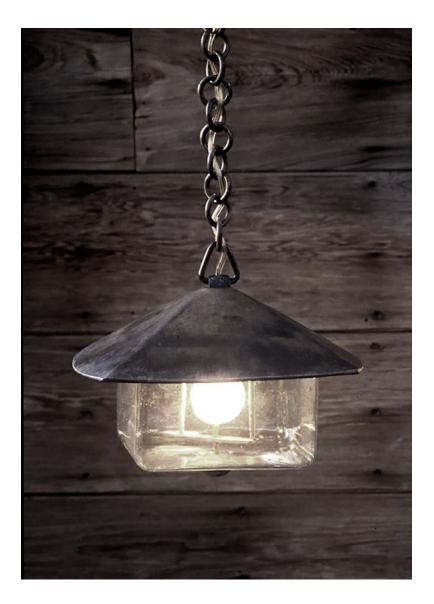

## **SOLID BRONZE PENDANTS**

Handmade solid bronze pendants use a signature bronze canopy to cover J-box or wire connections. The lamp hangs from hand-made chain of 1/4 inch bronze rod.

Available in 3 sizes.

DETAILS.

GLASS FINISH: CLEAR -OR- FROSTED

HL-GL (GARDEN LAMP): 4 1/2" H X 8" W X 8" D; Ø3 1/2" BASE BAYONET LED 12V OR 120V WEIGHT: 5 LBS

HL-EN (ENTRYWAY LAMP): 7" H X 12" W X 12" D; Ø5 3/8" BASE E27 LED 12V OR 120V WEIGHT: 16 1/4 LBS