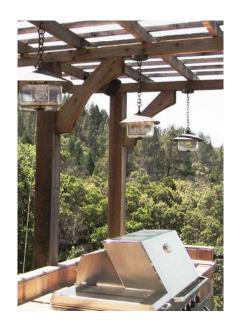

## **SOLID BRONZE PENDANTS**

Handmade solid bronze pendants use a signature bronze canopy to cover J-box or wire connections. The lamp hangs from hand-made chain of 1/4 inch bronze rod.

Available in 3 sizes.

DETAILS.

GLASS FINISH: CLEAR -OR- FROSTED

HL-GL (GARDEN LAMP): 4 1/2" H X 8" W X 8" D; Ø3 1/2" BASE BAYONET LED 12V OR 120V WEIGHT: 5 LBS

HL-EN (ENTRYWAY LAMP): 7" H X 12" W X 12" D; Ø5 3/8" BASE E27 LED 12V OR 120V WEIGHT: 16 1/4 LBS

HL-ES (ESTATE LAMP): 8" H X 18" W X 18" D; Ø7 1/4" BASE E27 LED 12V OR 120V WEIGHT: 28 LBS

LIGHT BULB OPTIONS:

BAYONET LED 12V OR 120V - 4W 3000K

E27 LED 12V - 4W 3000K

E27 LED 120V - 5W 3000K

CHAIN LENGTH: 17" TOTAL

\*ADDITIONAL CHAIN AVAILABLE PER FOOT, UPON REQUEST.
RATED FOR WET/DRY/DAMP LOCATIONS.

\*OTHER ACCESSORIES AVAILABLE.