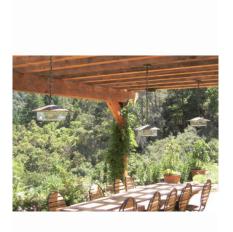

## **SOLID BRONZE PENDANTS**

Handmade solid bronze pendants use a signature bronze canopy to cover J-box or wire connections. The lamp hangs from hand-made chain of 1/4 inch bronze rod.

Available in 3 sizes.

DETAILS.

GLASS FINISH: CLEAR -OR- FROSTED

HL-GL (GARDEN LAMP): 4 1/2" H X 8" W X 8" D; Ø3 1/2" BASE BAYONET LED 12V OR 120V WEIGHT: 5 LBS

HL-EN (ENTRYWAY LAMP): 7" H X 12" W X 12" D; Ø5 3/8" BASE E27 LED 12V OR 120V WEIGHT: 16 1/4 LBS

HL-ES (ESTATE LAMP): 8" H X 18" W X 18" D; Ø7 1/4" BASE E27 LED 12V OR 120V WEIGHT: 28 LBS

LIGHT BULB OPTIONS:

BAYONET LED 12V OR 120V - 4W 3000K

E27 LED 12V - 4W 3000K

E27 LED 120V - 5W 3000K

CHAIN LENGTH: 17" TOTAL

\*ADDITIONAL CHAIN AVAILABLE PER FOOT, UPON REQUEST.
RATED FOR WET/DRY/DAMP LOCATIONS.

\*OTHER ACCESSORIES AVAILABLE.