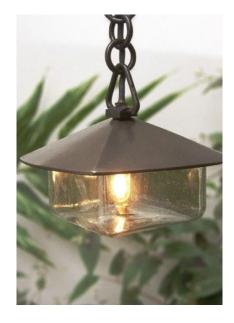

## **SOLID BRONZE PENDANTS**

Handmade solid bronze pendants use a signature bronze canopy to cover J-box or wire connections. The lamp hangs from hand-made chain of 1/4 inch bronze rod.

Available in 3 sizes.

DETAILS.

GLASS FINISH: CLEAR -OR- FROSTED

HL-GL (GARDEN LAMP): 4 1/2" H X 8" W X 8" D; Ø3 1/2" BASE BAYONET LED 12V OR 120V WEIGHT: 5 LBS

HL-EN (ENTRYWAY LAMP): 7" H X 12" W X 12" D; Ø5 3/8" BASE E27 LED 12V OR 120V WEIGHT: 16 1/4 LBS