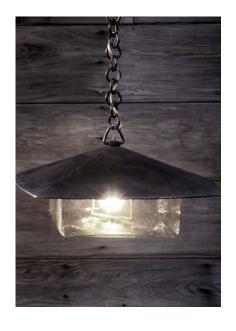

## **SOLID BRONZE PENDANTS**

Handmade solid bronze pendants use a signature bronze canopy to cover J-box or wire connections. The lamp hangs from hand-made chain of 1/4 inch bronze rod.

Available in 3 sizes.

DETAILS.

GLASS FINISH: CLEAR -OR- FROSTED

HL-GL (GARDEN LAMP): 4 1/2" H X 8" W X 8" D; Ø3 1/2" BASE BAYONET LED 12V OR 120V WEIGHT: 5 LBS

HL-EN (ENTRYWAY LAMP): 7" H X 12" W X 12" D; Ø5 3/8" BASE E27 LED 12V OR 120V WEIGHT: 16 1/4 LBS