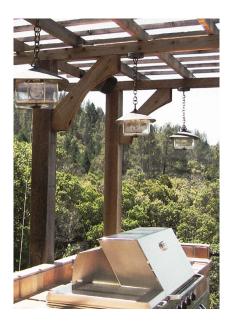

## **SOLID BRONZE PENDANTS**

Handmade solid bronze pendants use a signature bronze canopy to cover J-box or wire connections. The lamp hangs from hand-made chain of 1/4 inch bronze rod.

Available in 3 sizes.

DETAILS.

GLASS FINISH: CLEAR -OR- FROSTED

HL-GL (GARDEN LAMP): 4 1/2" H X 8" W X 8" D; Ø3 1/2" BASE BAYONET LED 12V OR 120V WEIGHT: 5 LBS

HL-EN (ENTRYWAY LAMP): 7" H X 12" W X 12" D; Ø5 3/8" BASE E27 LED 12V OR 120V WEIGHT: 16 1/4 LBS