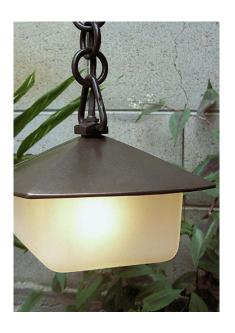

## **SOLID BRONZE PENDANTS**

Handmade solid bronze pendants use a signature bronze canopy to cover J-box or wire connections. The lamp hangs from hand-made chain of 1/4 inch bronze rod.

Available in 3 sizes.

DETAILS.

GLASS FINISH: CLEAR -OR- FROSTED

HL-GL (GARDEN LAMP): 4 1/2" H X 8" W X 8" D; Ø3 1/2" BASE BAYONET LED 12V OR 120V WEIGHT: 5 LBS

HL-EN (ENTRYWAY LAMP): 7" H X 12" W X 12" D; Ø5 3/8" BASE E27 LED 12V OR 120V WEIGHT: 16 1/4 LBS