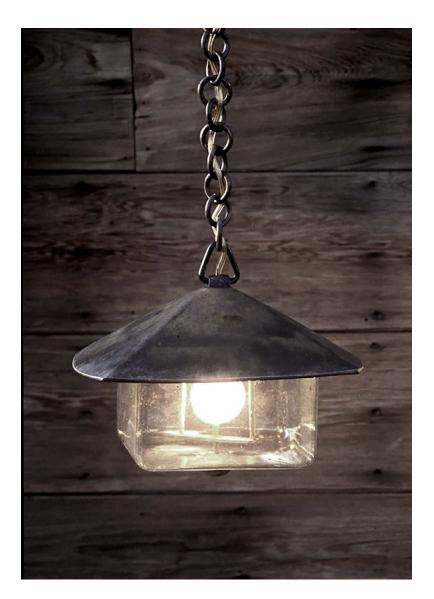

## **SOLID BRONZE PENDANTS**

Handmade solid bronze pendants use a signature bronze canopy to cover J-box or wire connections. The lamp hangs from hand-made chain of 1/4 inch bronze rod.

Available in 3 sizes.

DETAILS.

GLASS FINISH: CLEAR -OR- FROSTED

HL-GL (GARDEN LAMP): 4 1/2" H X 8" W X 8" D; Ø3 1/2" BASE BAYONET LED 12V OR 120V WEIGHT: 5 LBS

HL-EN (ENTRYWAY LAMP): 7" H X 12" W X 12" D; Ø5 3/8" BASE E27 LED 12V OR 120V WEIGHT: 16 1/4 LBS