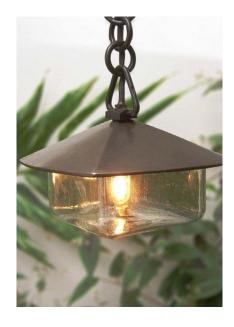

## **SOLID BRONZE PENDANTS**

Handmade solid bronze pendants use a signature bronze canopy to cover J-box or wire connections. The lamp hangs from hand-made chain of 1/4 inch bronze rod.

Available in 3 sizes.

DETAILS.

GLASS FINISH: CLEAR -OR- FROSTED

HL-GL (GARDEN LAMP): 4 1/2" H X 8" W X 8" D; Ø3 1/2" BASE BAYONET LED 12V OR 120V WEIGHT: 5 LBS

HL-EN (ENTRYWAY LAMP): 7" H X 12" W X 12" D; Ø5 3/8" BASE E27 LED 12V OR 120V WEIGHT: 16 1/4 LBS