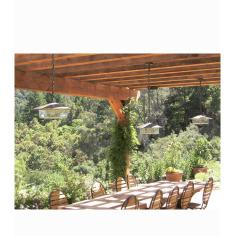

## **SOLID BRONZE PENDANTS**

Handmade solid bronze pendants use a signature bronze canopy to cover J-box or wire connections. The lamp hangs from hand-made chain of 1/4 inch bronze rod.

Available in 3 sizes.