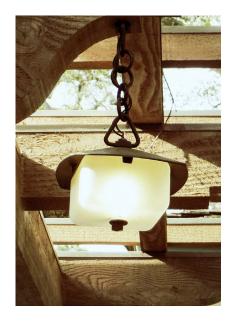

## **SOLID BRONZE PENDANTS**

Handmade solid bronze pendants use a signature bronze canopy to cover J-box or wire connections. The lamp hangs from hand-made chain of 1/4 inch bronze rod.

Available in 3 sizes.

DETAILS.

GLASS FINISH: CLEAR -OR- FROSTED

HL-GL (GARDEN LAMP): 4 1/2" H X 8" W X 8" D; Ø3 1/2" BASE BAYONET LED 12V OR 120V WEIGHT: 5 LBS

HL-EN (ENTRYWAY LAMP): 7" H X 12" W X 12" D; Ø5 3/8" BASE E27 LED 12V OR 120V WEIGHT: 16 1/4 LBS