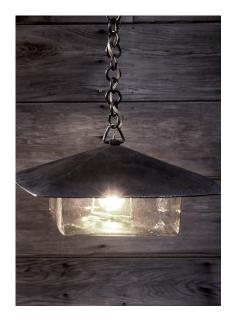

## **SOLID BRONZE PENDANTS**

Handmade solid bronze pendants use a signature bronze canopy to cover J-box or wire connections. The lamp hangs from hand-made chain of 1/4 inch bronze rod.

Available in 3 sizes.

DETAILS.

GLASS FINISH: CLEAR -OR- FROSTED

HL-GL (GARDEN LAMP): 4 1/2" H X 8" W X 8" D; Ø3 1/2" BASE BAYONET LED 12V OR 120V WEIGHT: 5 LBS

HL-EN (ENTRYWAY LAMP): 7" H X 12" W X 12" D; Ø5 3/8" BASE E27 LED 12V OR 120V WEIGHT: 16 1/4 LBS