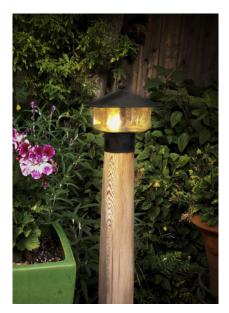

## SOLID BRONZE ENTRYWAY LAMP

Handmade solid bronze light fixture available in other sizes (Estate 18", Garden Lamp 8") fixtures. Can be wired for 120V or 12V. Also available as sconce with wall bracket or post mount.

WB-EN WALL BRACKET: 4 1/2" H X 4" W X 6" D CEDAR POST HEIGHT OPTIONS: 24", 36", 48", 71"

RATED FOR WET/DRY/DAMP LOCATIONS.

\*OTHER ACCESSORIES AVAILABLE.