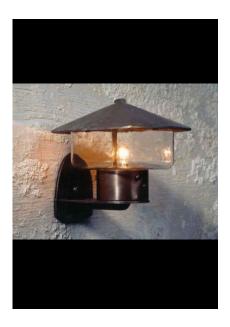

## SOLID BRONZE ENTRYWAY LAMP

Handmade solid bronze light fixture available in other sizes (Estate 18", Garden Lamp 8") fixtures. Can be wired for 120V or 12V. Also available as sconce with wall bracket or post mount.

WB-EN WALL BRACKET: 4 1/2" H X 4" W X 6" D CEDAR POST HEIGHT OPTIONS: 24", 36", 48", 71"

RATED FOR WET/DRY/DAMP LOCATIONS.

\*OTHER ACCESSORIES AVAILABLE.