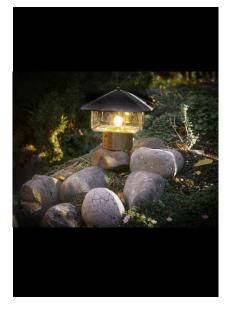

## SOLID BRONZE ENTRYWAY LAMP

Handmade solid bronze light fixture available in other sizes (Estate 18", Garden Lamp 8") fixtures. Can be wired for 120V or 12V. Also available as sconce with wall bracket or post mount.