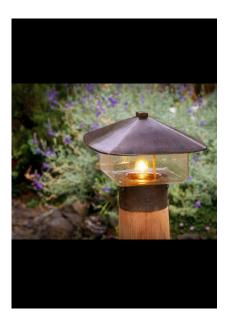

## SOLID BRONZE ENTRYWAY LAMP

Handmade solid bronze light fixture available in other sizes (Estate 18", Garden Lamp 8") fixtures. Can be wired for 120V or 12V. Also available as sconce with wall bracket or post mount.

WB-EN WALL BRACKET: 4 1/2" H X 4" W X 6" D CEDAR POST HEIGHT OPTIONS: 24", 36", 48", 71"

RATED FOR WET/DRY/DAMP LOCATIONS.

\*OTHER ACCESSORIES AVAILABLE.