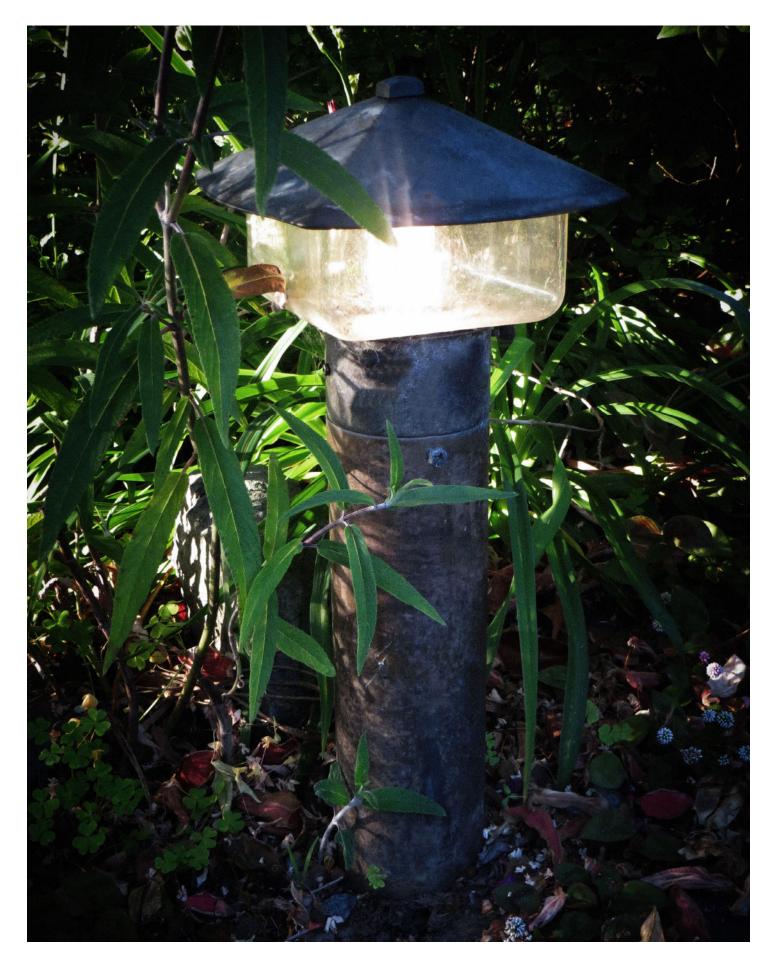

## SOLID BRONZE ENTRYWAY LAMP

Handmade solid bronze light fixture available in other sizes (Estate 18", Garden Lamp 8") fixtures. Can be wired for 120V or 12V. Also available as sconce with wall bracket or post mount.

WB-EN WALL BRACKET: 4 1/2" H X 4" W X 6" D CEDAR POST HEIGHT OPTIONS: 24", 36", 48", 71"

RATED FOR WET/DRY/DAMP LOCATIONS.

\*OTHER ACCESSORIES AVAILABLE.