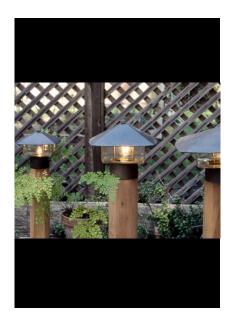

WB-EN WALL BRACKET: 4 1/2" H X 4" W X 6" D CEDAR POST HEIGHT OPTIONS: 24", 36", 48", 71"

RATED FOR WET/DRY/DAMP LOCATIONS.

\*OTHER ACCESSORIES AVAILABLE.