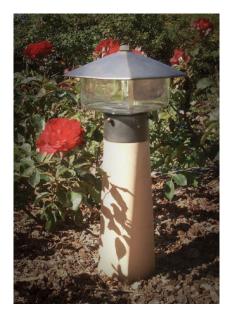

## SOLID BRONZE ENTRYWAY LAMP

Handmade solid bronze light fixture available in other sizes (Estate 18", Garden Lamp 8") fixtures. Can be wired for 120V or 12V. Also available as sconce with wall bracket or post mount.

WB-EN WALL BRACKET: 4 1/2" H X 4" W X 6" D CEDAR POST HEIGHT OPTIONS: 24", 36", 48", 71"

RATED FOR WET/DRY/DAMP LOCATIONS.

\*OTHER ACCESSORIES AVAILABLE.