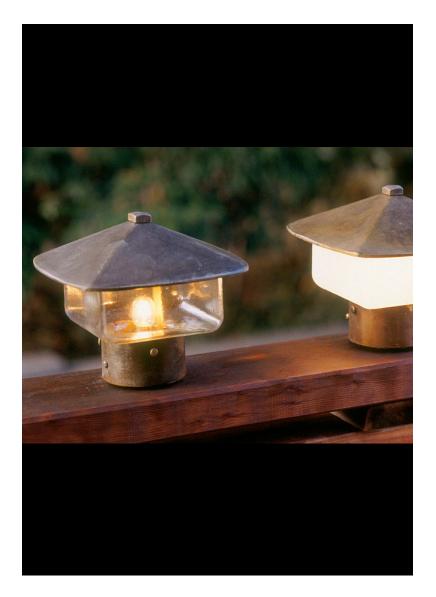

## SOLID BRONZE ENTRYWAY LAMP

Handmade solid bronze light fixture available in other sizes (Estate 18", Garden Lamp 8") fixtures. Can be wired for 120V or 12V. Also available as sconce with wall bracket or post mount.

WB-EN WALL BRACKET: 4 1/2" H X 4" W X 6" D CEDAR POST HEIGHT OPTIONS: 24", 36", 48", 71"

RATED FOR WET/DRY/DAMP LOCATIONS.

\*OTHER ACCESSORIES AVAILABLE.