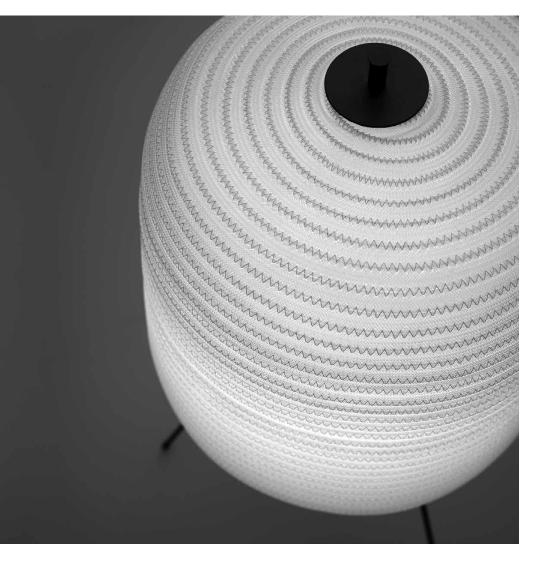

## SHOJI OUTDOOR

Outdoor lamp in metal, PBT and polycarbonate. Indoor version also available.

Design by: Paola Lenti & Davide Groppi, 2013

DETAILS. SIZE: 19.7″ W X 31.5″ H

120V - MAX 18W LED E26 \*BULB NOT INCLUDED.

## SHOJI OUTDOOR

The sizes are expressed in millimeters / inches.

DESIGN DAVIDE GROPPI - PAOLA LENTI - 2013 Outdoor Lamp - Metal - PBT - Polycarbonate

|  | 1A3640003.00.00 |  | 120 V - 60 Hz - MAX 18 W LED - E26             |
|--|-----------------|--|------------------------------------------------|
|  |                 |  | BLACK CABLE 5 m / 196.85"<br>BULB NOT INCLUDED |
|  |                 |  |                                                |
|  |                 |  |                                                |