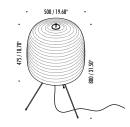

## SHOJI OUTDOOR

The sizes are expressed in millimeters / inches.

DESIGN DAVIDE GROPPI - PAOLA LENTI - 2013 Outdoor Lamp - Metal - PBT - Polycarbonate

|  | 1A3640003.00.00 |  | 120 V - 60 Hz - MAX 18 W LED - E26             |
|--|-----------------|--|------------------------------------------------|
|  |                 |  | BLACK CABLE 5 m / 196.85"<br>BULB NOT INCLUDED |
|  |                 |  |                                                |
|  |                 |  |                                                |