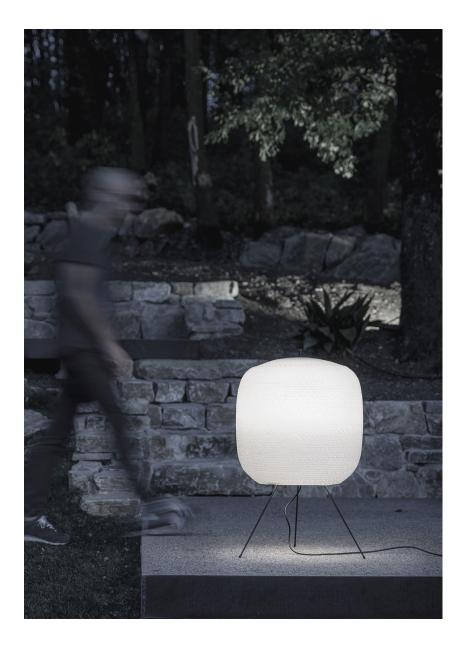

## SHOJI OUTDOOR

Outdoor lamp in metal, PBT and polycarbonate. Indoor version also available.

Design by: Paola Lenti & Davide Groppi, 2013

DETAILS. SIZE: 19.7″ W X 31.5″ H

120V - MAX 18W LED E26 \*BULB NOT INCLUDED.

CABLE LENGTH: 196.8" (5M) IP65 – EXTERIOR RATED

II P L

PLUGLIGHTING.COM INFO@PLUGLIGHTING.COM 5665 MELROSE AVENUE STE 108 LOS ANGELES 90038

P. 323 467 5635 F. 323 467 5634