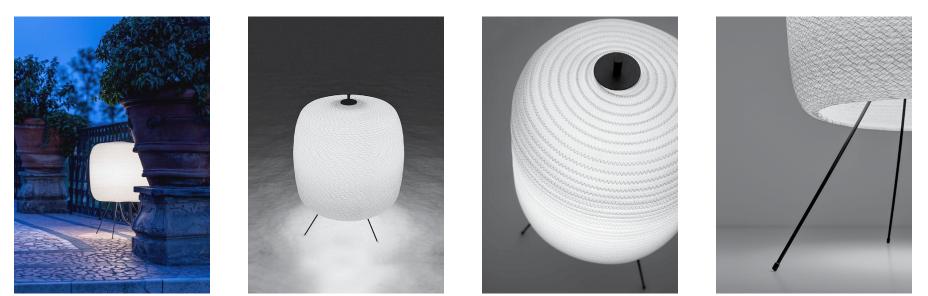

## SHOJI OUTDOOR

Outdoor lamp in metal, PBT and polycarbonate. Indoor version also available.

Design by: Paola Lenti & Davide Groppi, 2013

DETAILS. SIZE: 19.7″ W X 31.5″ H

120V - MAX 18W LED E26 \*BULB NOT INCLUDED.

## SHOJI OUTDOOR

The sizes are expressed in millimeters / inches.

DESIGN DAVIDE GROPPI - PAOLA LENTI - 2013 Outdoor Lamp - Metal - PBT - Polycarbonate

|  | 1A3640003.00.00 |  | 120 V - 60 Hz - MAX 18 W LED - E26             |
|--|-----------------|--|------------------------------------------------|
|  |                 |  | BLACK CABLE 5 m / 196.85"<br>BULB NOT INCLUDED |
|  |                 |  |                                                |
|  |                 |  |                                                |