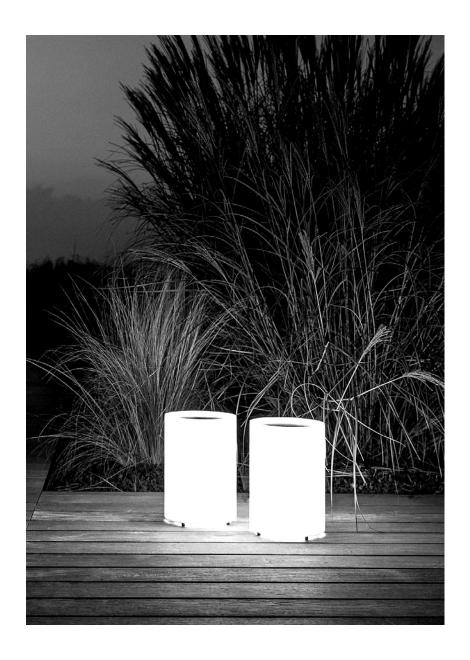

## LENTA

Indoor/Outdoor floor lamp made of metal, methacrylate and polycarbonate in matt white finish.

Design by: Bestetti Associati & Davide Groppi, 2011

DETAILS.

FINISH: MATT WHITE/BLACK CABLE

SIZE: Ø8.3" X 12" H

120 V - MAX 18W E26
\*BULB NOT INCLUDED.

CABLE LENGTH: 196.8" (5M)
IP65 - EXTERIOR RATED