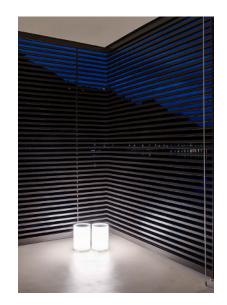

## LENTA

Indoor/Outdoor floor lamp made of metal, methacrylate and polycarbonate in matt white finish.

Design by: Bestetti Associati & Davide Groppi, 2011

DETAILS.

FINISH: MATT WHITE/BLACK CABLE

SIZE: Ø8.3" X 12" H

120 V - MAX 18W E26
\*BULB NOT INCLUDED.

CABLE LENGTH: 196.8" (5M)
IP65 - EXTERIOR RATED

## LENTA

II P L

PLUGLIGHTING.COM INFO@PLUGLIGHTING.COM

5665 MELROSE AVENUE STE 108 LOS ANGELES 90038

P. 323 467 5635 F. 323 467 5634

DESIGN BESTETTI ASSOCIATI - DAVIDE GROPPI - 2011
OUTDOOR LAMP - METAL - METHACRYLATE - POLYCARBONATE