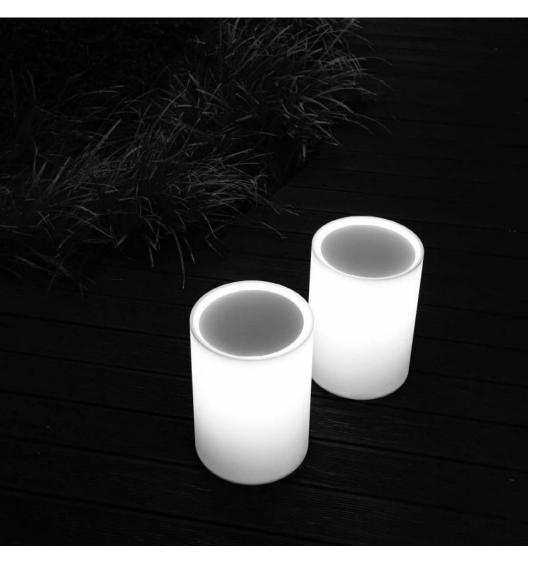

## LENTA

Indoor/Outdoor floor lamp made of metal, methacrylate and polycarbonate in matt white finish.

Design by: Bestetti Associati & Davide Groppi, 2011

DETAILS.

FINISH: MATT WHITE/BLACK CABLE

SIZE: Ø8.3" X 12" H

## LENTA

II P L

PLUGLIGHTING.COM INFO@PLUGLIGHTING.COM

5665 MELROSE AVENUE STE 108 LOS ANGELES 90038

P. 323 467 5635 F. 323 467 5634

DESIGN BESTETTI ASSOCIATI - DAVIDE GROPPI - 2011
OUTDOOR LAMP - METAL - METHACRYLATE - POLYCARBONATE