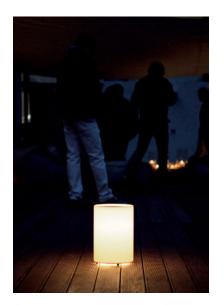

## LENTA

Indoor/Outdoor floor lamp made of metal, methacrylate and polycarbonate in matt white finish.

Design by: Bestetti Associati & Davide Groppi, 2011

DETAILS.

FINISH: MATT WHITE/BLACK CABLE

SIZE: Ø8.3" X 12" H

120 V - MAX 18W E26
\*BULB NOT INCLUDED.

CABLE LENGTH: 196.8" (5M)
IP65 - EXTERIOR RATED

## LENTA

II P L

PLUGLIGHTING.COM INFO@PLUGLIGHTING.COM

5665 MELROSE AVENUE STE 108 LOS ANGELES 90038

P. 323 467 5635 F. 323 467 5634

DESIGN BESTETTI ASSOCIATI - DAVIDE GROPPI - 2011
OUTDOOR LAMP - METAL - METHACRYLATE - POLYCARBONATE