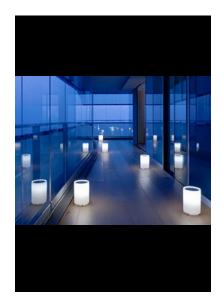

## LENTA

Indoor/Outdoor floor lamp made of metal, methacrylate and polycarbonate in matt white finish.

Design by: Bestetti Associati & Davide Groppi, 2011

DETAILS.

FINISH: MATT WHITE/BLACK CABLE

SIZE: Ø8.3" X 12" H

## LENTA

II P L

PLUGLIGHTING.COM INFO@PLUGLIGHTING.COM

5665 MELROSE AVENUE STE 108 LOS ANGELES 90038

P. 323 467 5635 F. 323 467 5634

DESIGN BESTETTI ASSOCIATI - DAVIDE GROPPI - 2011
OUTDOOR LAMP - METAL - METHACRYLATE - POLYCARBONATE