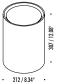

## LENTA

Indoor/Outdoor floor lamp made of metal, methacrylate and polycarbonate in matt white finish.

Design by: Bestetti Associati & Davide Groppi, 2011

DETAILS.

FINISH: MATT WHITE/BLACK CABLE

SIZE: Ø8.3" X 12" H