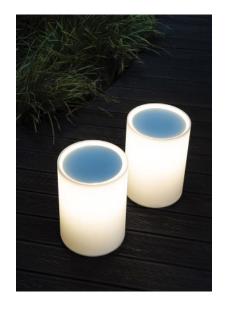

## LENTA

Indoor/Outdoor floor lamp made of metal, methacrylate and polycarbonate in matt white finish.

Design by: Bestetti Associati & Davide Groppi, 2011

DETAILS.

FINISH: MATT WHITE/BLACK CABLE

SIZE: Ø8.3" X 12" H

120 V - MAX 18W E26
\*BULB NOT INCLUDED.

CABLE LENGTH: 196.8" (5M)
IP65 - EXTERIOR RATED