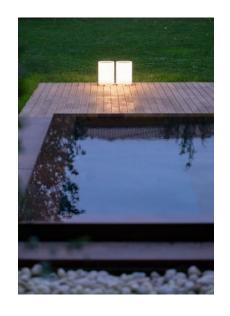

## LENTA

Indoor/Outdoor floor lamp made of metal, methacrylate and polycarbonate in matt white finish.

Design by: Bestetti Associati & Davide Groppi, 2011

DETAILS.

FINISH: MATT WHITE/BLACK CABLE

SIZE: Ø8.3" X 12" H

120 V - MAX 18W E26
\*BULB NOT INCLUDED.

CABLE LENGTH: 196.8" (5M)
IP65 - EXTERIOR RATED

## LENTA

II P L

PLUGLIGHTING.COM INFO@PLUGLIGHTING.COM

5665 MELROSE AVENUE STE 108 LOS ANGELES 90038

P. 323 467 5635 F. 323 467 5634

DESIGN BESTETTI ASSOCIATI - DAVIDE GROPPI - 2011
OUTDOOR LAMP - METAL - METHACRYLATE - POLYCARBONATE