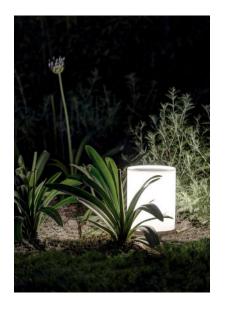

## LENTA

Indoor/Outdoor floor lamp made of metal, methacrylate and polycarbonate in matt white finish.

Design by: Bestetti Associati & Davide Groppi, 2011

DETAILS.

FINISH: MATT WHITE/BLACK CABLE

SIZE: Ø8.3" X 12" H

120 V - MAX 18W E26
\*BULB NOT INCLUDED.

CABLE LENGTH: 196.8" (5M)
IP65 - EXTERIOR RATED