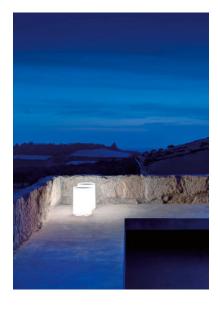

## LENTA

Indoor/Outdoor floor lamp made of metal, methacrylate and polycarbonate in matt white finish.

Design by: Bestetti Associati & Davide Groppi, 2011

DETAILS.

FINISH: MATT WHITE/BLACK CABLE

SIZE: Ø8.3" X 12" H

120 V - MAX 18W E26
\*BULB NOT INCLUDED.

CABLE LENGTH: 196.8" (5M)
IP65 - EXTERIOR RATED