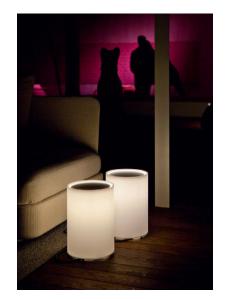

## LENTA

Indoor/Outdoor floor lamp made of metal, methacrylate and polycarbonate in matt white finish.

Design by: Bestetti Associati & Davide Groppi, 2011

DETAILS.

FINISH: MATT WHITE/BLACK CABLE

SIZE: Ø8.3" X 12" H

120 V - MAX 18W E26
\*BULB NOT INCLUDED.

CABLE LENGTH: 196.8" (5M)
IP65 - EXTERIOR RATED

## LENTA

II P L

PLUGLIGHTING.COM INFO@PLUGLIGHTING.COM

5665 MELROSE AVENUE STE 108 LOS ANGELES 90038

P. 323 467 5635 F. 323 467 5634

DESIGN BESTETTI ASSOCIATI - DAVIDE GROPPI - 2011
OUTDOOR LAMP - METAL - METHACRYLATE - POLYCARBONATE