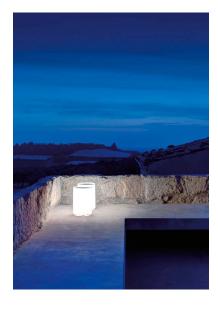

## LENTA

Indoor/Outdoor floor lamp made of metal, methacrylate and polycarbonate in matt white finish.

Design by: Bestetti Associati & Davide Groppi, 2011

DETAILS.

FINISH: MATT WHITE/BLACK CABLE

SIZE: Ø8.3" X 12" H

120 V - MAX 18W E26
\*BULB NOT INCLUDED.

CABLE LENGTH: 196.8" (5M)
IP65 - EXTERIOR RATED