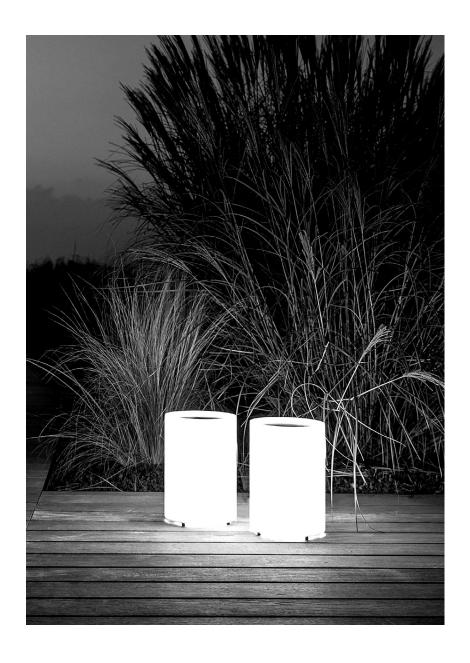

## LENTA

Indoor/Outdoor floor lamp made of metal, methacrylate and polycarbonate in matt white finish.

Design by: Bestetti Associati & Davide Groppi, 2011

DETAILS.

FINISH: MATT WHITE/BLACK CABLE

SIZE: Ø8.3" X 12" H

120 V - MAX 18W E26
\*BULB NOT INCLUDED.

CABLE LENGTH: 196.8" (5M)
IP65 - EXTERIOR RATED