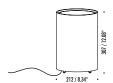

## LENTA

Indoor/Outdoor floor lamp made of metal, methacrylate and polycarbonate in matt white finish.

Design by: Bestetti Associati & Davide Groppi, 2011

DETAILS.

FINISH: MATT WHITE/BLACK CABLE

SIZE: Ø8.3" X 12" H

## LENTA

The sizes are expressed in millimeters / inches.

DESIGN BESTETTI ASSOCIATI - DAVIDE GROPPI - 2011
OUTDOOR LAMP - METHACRYLATE - METAL - POLYCARBONATE

| 1A3630303.00.00 |  | 120 V - 60 Hz - MAX 18 W LED - E26<br>BLACC CABLE 5 m / 196.85°<br>Buils not included |
|-----------------|--|---------------------------------------------------------------------------------------|
|                 |  |                                                                                       |
|                 |  |                                                                                       |
|                 |  |                                                                                       |