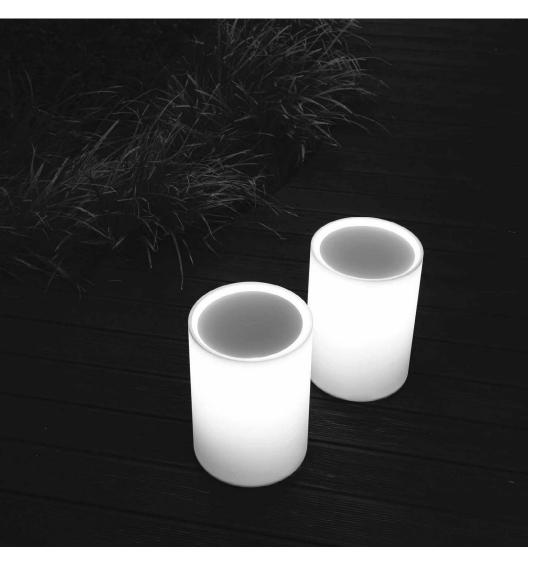

## LENTA

Indoor/Outdoor floor lamp made of metal, methacrylate and polycarbonate in matt white finish.

Design by: Bestetti Associati & Davide Groppi, 2011

DETAILS.

FINISH: MATT WHITE/BLACK CABLE

SIZE: Ø8.3" X 12" H