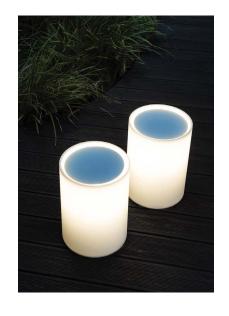

## LENTA

Indoor/Outdoor floor lamp made of metal, methacrylate and polycarbonate in matt white finish.

Design by: Bestetti Associati & Davide Groppi, 2011

DETAILS.

FINISH: MATT WHITE/BLACK CABLE

SIZE: Ø8.3" X 12" H

120 V - MAX 18W E26
\*BULB NOT INCLUDED.

CABLE LENGTH: 196.8" (5M)
IP65 - EXTERIOR RATED