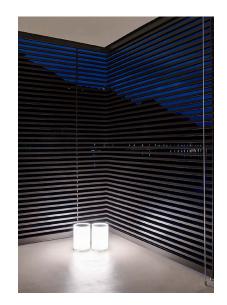

## LENTA

Indoor/Outdoor floor lamp made of metal, methacrylate and polycarbonate in matt white finish.

Design by: Bestetti Associati & Davide Groppi, 2011

DETAILS.

FINISH: MATT WHITE/BLACK CABLE

SIZE: Ø8.3" X 12" H

120 V - MAX 18W E26
\*BULB NOT INCLUDED.

CABLE LENGTH: 196.8" (5M)
IP65 - EXTERIOR RATED