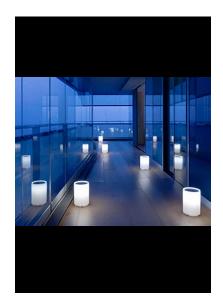

## LENTA

Indoor/Outdoor floor lamp made of metal, methacrylate and polycarbonate in matt white finish.

Design by: Bestetti Associati & Davide Groppi, 2011

DETAILS.

FINISH: MATT WHITE/BLACK CABLE

SIZE: Ø8.3" X 12" H