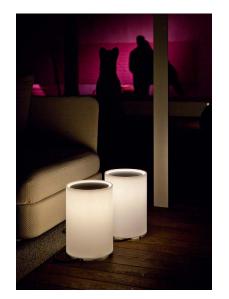

## LENTA

Indoor/Outdoor floor lamp made of metal, methacrylate and polycarbonate in matt white finish.

Design by: Bestetti Associati & Davide Groppi, 2011

DETAILS.

FINISH: MATT WHITE/BLACK CABLE

SIZE: Ø8.3" X 12" H

120 V - MAX 18W E26
\*BULB NOT INCLUDED.

CABLE LENGTH: 196.8" (5M)
IP65 - EXTERIOR RATED