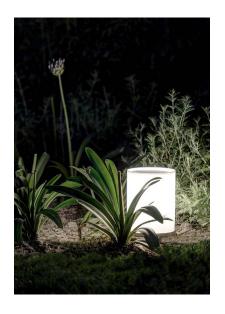

## LENTA

Indoor/Outdoor floor lamp made of metal, methacrylate and polycarbonate in matt white finish.

Design by: Bestetti Associati & Davide Groppi, 2011

DETAILS.

FINISH: MATT WHITE/BLACK CABLE

SIZE: Ø8.3" X 12" H

120 V - MAX 18W E26
\*BULB NOT INCLUDED.

CABLE LENGTH: 196.8" (5M)
IP65 - EXTERIOR RATED