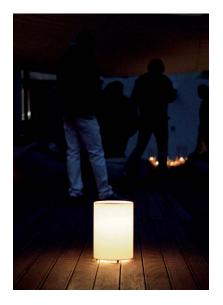

## LENTA

Indoor/Outdoor floor lamp made of metal, methacrylate and polycarbonate in matt white finish.

Design by: Bestetti Associati & Davide Groppi, 2011

DETAILS.

FINISH: MATT WHITE/BLACK CABLE

SIZE: Ø8.3" X 12" H

120 V - MAX 18W E26
\*BULB NOT INCLUDED.

CABLE LENGTH: 196.8" (5M)
IP65 - EXTERIOR RATED