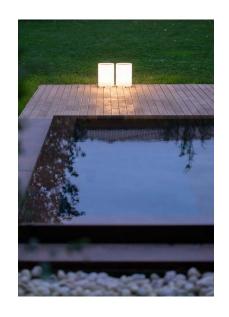

## LENTA

Indoor/Outdoor floor lamp made of metal, methacrylate and polycarbonate in matt white finish.

Design by: Bestetti Associati & Davide Groppi, 2011

DETAILS.

FINISH: MATT WHITE/BLACK CABLE

SIZE: Ø8.3" X 12" H

120 V - MAX 18W E26
\*BULB NOT INCLUDED.

CABLE LENGTH: 196.8" (5M)
IP65 - EXTERIOR RATED