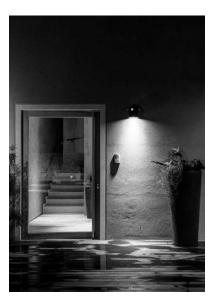

## IMU

Metal lamp with a purpose to light up an entrance.

Design by: Omar Carraglia, 2013

DETAILS.
SIZE: 6.3" W X 6.3" D X 9.4" H

5.5W LED 3000K 306 LM
\*AVAILABLE IN 2700K.
MAX 350MA DC

CABLE LENGTH: 19.7" (0.5M)
IP67 – EXTERIOR RATED

## IMU

II P L

PLUGLIGHTING.COM INFO@PLUGLIGHTING.COM

5665 MELROSE AVENUE STE 108 LOS ANGELES 90038

P. 323 467 5635 F. 323 467 5634

The sizes are expressed in millimeters

OUTDOOK LAMP - META

| 17230003 | STANDARD | MAX 350 mA DC - MAX 5,5 W LED - 3000K - 306 fm - CRT > 30<br>Includes led driver input 100-240 V - 50/60 ftz - IP67 - NOT DIMMABLE |
|----------|----------|------------------------------------------------------------------------------------------------------------------------------------|
|          |          |                                                                                                                                    |
|          |          |                                                                                                                                    |
|          |          |                                                                                                                                    |