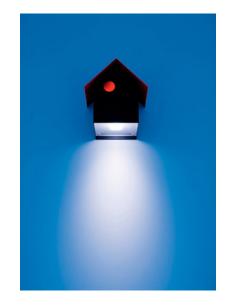

## IMU

Metal lamp with a purpose to light up an entrance.

Design by: Omar Carraglia, 2013

DETAILS.
SIZE: 6.3" W X 6.3" D X 9.4" H

5.5W LED 3000K 306 LM
\*AVAILABLE IN 2700K.
MAX 350MA DC

CABLE LENGTH: 19.7" (0.5M)
IP67 – EXTERIOR RATED