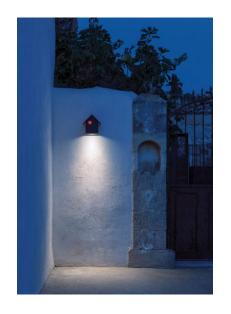

## IMU

Metal lamp with a purpose to light up an entrance.

Design by: Omar Carraglia, 2013

DETAILS.
SIZE: 6.3" W X 6.3" D X 9.4" H

5.5W LED 3000K 306 LM
\*AVAILABLE IN 2700K.
MAX 350MA DC

CABLE LENGTH: 19.7" (0.5M)
IP67 – EXTERIOR RATED