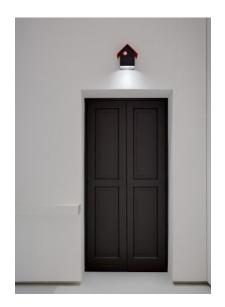

## IMU

Metal lamp with a purpose to light up an entrance.

Design by: Omar Carraglia, 2013

DETAILS.
SIZE: 6.3" W X 6.3" D X 9.4" H

5.5W LED 3000K 306 LM
\*AVAILABLE IN 2700K.
MAX 350MA DC

CABLE LENGTH: 19.7" (0.5M)
IP67 – EXTERIOR RATED