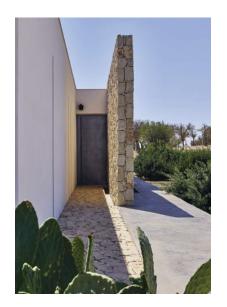

## IMU

Metal lamp with a purpose to light up an entrance.

Design by: Omar Carraglia, 2013

DETAILS.
SIZE: 6.3" W X 6.3" D X 9.4" H

5.5W LED 3000K 306 LM
\*AVAILABLE IN 2700K.
MAX 350MA DC

CABLE LENGTH: 19.7" (0.5M)
IP67 – EXTERIOR RATED