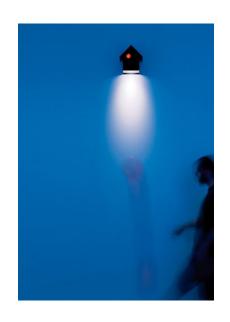

## IMU

Metal lamp with a purpose to light up an entrance.

Design by: Omar Carraglia, 2013

DETAILS.
SIZE: 6.3" W X 6.3" D X 9.4" H

5.5W LED 3000K 306 LM
\*AVAILABLE IN 2700K.
MAX 350MA DC

CABLE LENGTH: 19.7" (0.5M)
IP67 – EXTERIOR RATED