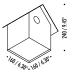

## IMU

Metal lamp with a purpose to light up an entrance.

Design by: Omar Carraglia, 2013

DETAILS.
SIZE: 6.3" W X 6.3" D X 9.4" H

5.5W LED 3000K 306 LM
\*AVAILABLE IN 2700K.
MAX 350MA DC

CABLE LENGTH: 19.7" (0.5M)
IP67 – EXTERIOR RATED

## IMU

II P L

PLUGLIGHTING.COM INFO@PLUGLIGHTING.COM

5665 MELROSE AVENUE STE 108 LOS ANGELES 90038

P. 323 467 5635 F. 323 467 5634

The sizes are expressed in millimeters

OUTDOOK LAMP - META

| 17230003 | STANDARD | MAX 350 mA DC - MAX 5,5 W LED - 3000K - 306 fm - CRT > 30<br>Includes led driver input 100-240 V - 50/60 ftz - IP67 - NOT DIMMABLE |
|----------|----------|------------------------------------------------------------------------------------------------------------------------------------|
|          |          |                                                                                                                                    |
|          |          |                                                                                                                                    |
|          |          |                                                                                                                                    |