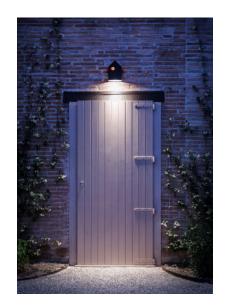

## IMU

Metal lamp with a purpose to light up an entrance.

Design by: Omar Carraglia, 2013

DETAILS.
SIZE: 6.3" W X 6.3" D X 9.4" H

5.5W LED 3000K 306 LM
\*AVAILABLE IN 2700K.
MAX 350MA DC

CABLE LENGTH: 19.7" (0.5M)
IP67 – EXTERIOR RATED