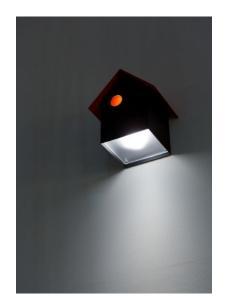

## IMU

Metal lamp with a purpose to light up an entrance.

Design by: Omar Carraglia, 2013

DETAILS.
SIZE: 6.3" W X 6.3" D X 9.4" H

5.5W LED 3000K 306 LM
\*AVAILABLE IN 2700K.
MAX 350MA DC

CABLE LENGTH: 19.7" (0.5M)
IP67 – EXTERIOR RATED