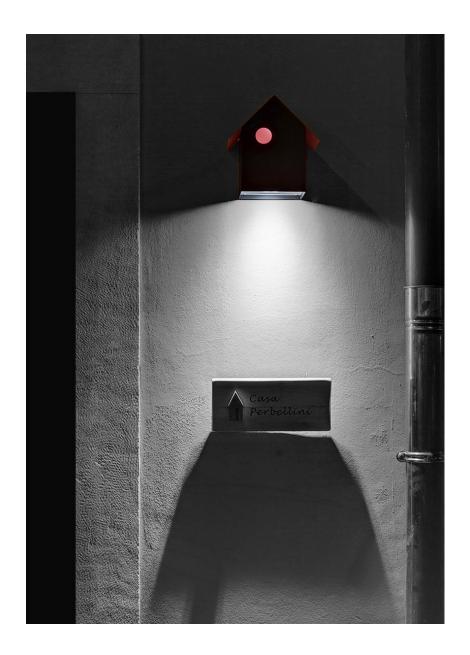

## IMU

Metal lamp with a purpose to light up an entrance.

Design by: Omar Carraglia, 2013

DETAILS.
SIZE: 6.3" W X 6.3" D X 9.4" H

5.5W LED 3000K 306 LM
\*AVAILABLE IN 2700K.
MAX 350MA DC

CABLE LENGTH: 19.7" (0.5M)
IP67 – EXTERIOR RATED