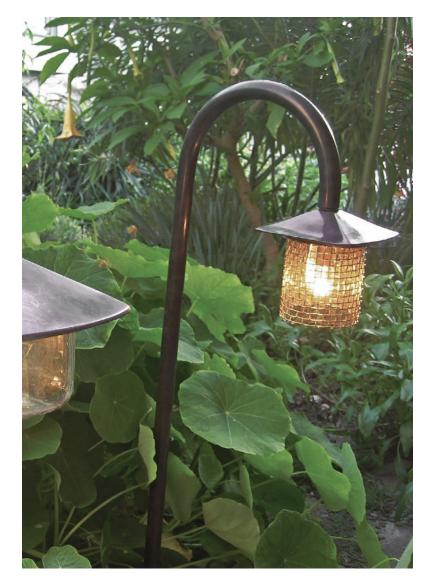

## CARMEL OUTDOOR SERIES

Handmade solid bronze path lamp with mesh screen, garden lamps or combination in a dark brown patina finish. Can be wired for 120V or 12V. Available in 3 models.

DETAILS. GLASS FINISH: CLEAR -OR- FROSTED

C-GL (GARDEN LAMP): 30" H X 8" W X 12" D BAYONET LED 12V OR 120V - 4W 3000K WEIGHT: 8 LBS

C-PL (PATH LAMP): 30" H X 4" W X 6" D BAYONET LED 12V ONLY WEIGHT: 5 LBS

RATED FOR WET/DRY/DAMP LOCATIONS.

\*OTHER ACCESSORIES AVAILABLE.