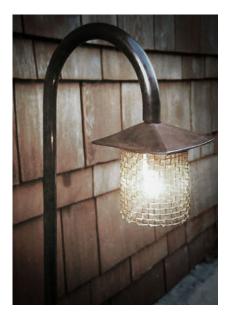

## CARMEL OUTDOOR SERIES

Handmade solid bronze path lamp with mesh screen, garden lamps or combination in a dark brown patina finish. Can be wired for 120V or 12V. Available in 3 models.

DETAILS. GLASS FINISH: CLEAR -OR- FROSTED

C-GL (GARDEN LAMP): 30" H X 8" W X 12" D BAYONET LED 12V OR 120V - 4W 3000K WEIGHT: 8 LBS

C-PL (PATH LAMP): 30" H X 4" W X 6" D BAYONET LED 12V ONLY WEIGHT: 5 LBS

RATED FOR WET/DRY/DAMP LOCATIONS.

\*OTHER ACCESSORIES AVAILABLE.