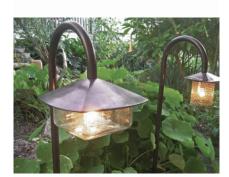

## CARMEL OUTDOOR SERIES

Handmade solid bronze path lamp with mesh screen, garden lamps or combination in a dark brown patina finish. Can be wired for 120V or 12V. Available in 3 models.

DETAILS. GLASS FINISH: CLEAR -OR- FROSTED

C-GL (GARDEN LAMP): 30" H X 8" W X 12" D BAYONET LED 12V OR 120V - 4W 3000K WEIGHT: 8 LBS

C-PL (PATH LAMP): 30" H X 4" W X 6" D BAYONET LED 12V ONLY WEIGHT: 5 LBS

RATED FOR WET/DRY/DAMP LOCATIONS.

\*OTHER ACCESSORIES AVAILABLE.