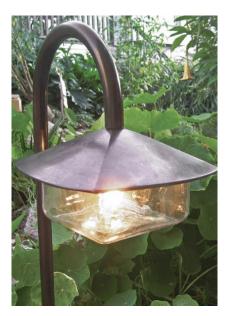

## CARMEL OUTDOOR SERIES

Handmade solid bronze path lamp with mesh screen, garden lamps or combination in a dark brown patina finish. Can be wired for 120V or 12V. Available in 3 models.

DETAILS. GLASS FINISH: CLEAR -OR- FROSTED

C-GL (GARDEN LAMP): 30" H X 8" W X 12" D BAYONET LED 12V OR 120V - 4W 3000K WEIGHT: 8 LBS

C-PL (PATH LAMP): 30" H X 4" W X 6" D BAYONET LED 12V ONLY WEIGHT: 5 LBS

RATED FOR WET/DRY/DAMP LOCATIONS.

\*OTHER ACCESSORIES AVAILABLE.