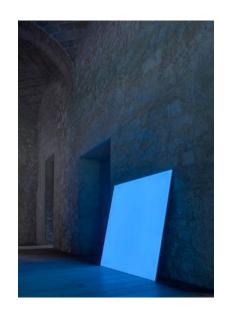

## PABLO

Pablo is a work about art. From Picasso to Ungaretti. The light is elevated to an art and contemplation object. A frameless luminous panel against the wall recalling the gesture to lean the paintings at the walls.

The light colour and the intensity can vary with a remote control. It's pure light. With no frills and useless things. A light you like to stay close in the evening, selecting its color.

DETAILS. 40.5" W X 40.5" H 28W LED 120V 1200 LM