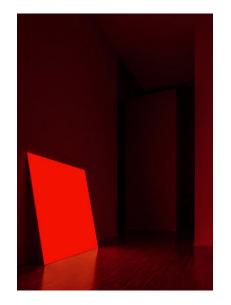

## PABLO

Pablo is a work about art. From Picasso to Ungaretti. The light is elevated to an art and contemplation object. A frameless luminous panel against the wall recalling the gesture to lean the paintings at the walls.

The light colour and the intensity can vary with a remote control. It's pure light. With no frills and useless things. A light you like to stay close in the evening, selecting its color.

DETAILS. 40.5" W X 40.5" H 28W LED 120V 1200 LM