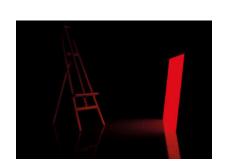

## PABLO

Pablo is a work about art. From Picasso to Ungaretti. The light is elevated to an art and contemplation object. A frameless luminous panel against the wall recalling the gesture to lean the paintings at the walls.

The light colour and the intensity can vary with a remote control. It's pure light. With no frills and useless things. A light you like to stay close in the evening, selecting its color.

DETAILS. 40.5" W X 40.5" H 28W LED 120V 1200 LM