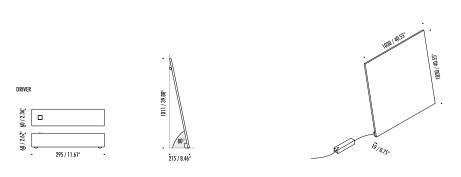

The light colour and the intensity can vary with a remote control. It's pure light. With no frills and useless things. A light you like to stay close in the evening, selecting its color.

DETAILS. 40.5" W X 40.5" H 28W LED 120V 1200 LM

RGB WIRELESS CONTROL POWER SUPPLY WITH PLUG TRANSPARENT CABLE

## PABLO

II P L

PLUGLIGHTING.COM INFO@PLUGLIGHTING.COM

5665 MELROSE AVENUE STE 108 LOS ANGELES 90038

P. 323 467 5635 F. 323 467 5634

|  | 18180003 |  | 120 V - 60 Hz - 28 W LED - RGB WIRELESS CONTROL<br>Power Supply with Plug - Transparent Carle |
|--|----------|--|-----------------------------------------------------------------------------------------------|
|  |          |  |                                                                                               |
|  |          |  |                                                                                               |
|  |          |  |                                                                                               |