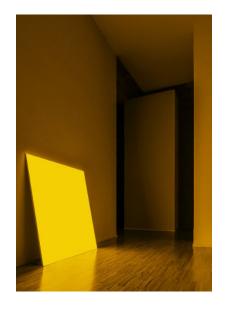

## PABLO

Pablo is a work about art. From Picasso to Ungaretti. The light is elevated to an art and contemplation object. A frameless luminous panel against the wall recalling the gesture to lean the paintings at the walls.

The light colour and the intensity can vary with a remote control. It's pure light. With no frills and useless things. A light you like to stay close in the evening, selecting its color.

DETAILS. 40.5" W X 40.5" H 28W LED 120V 1200 LM