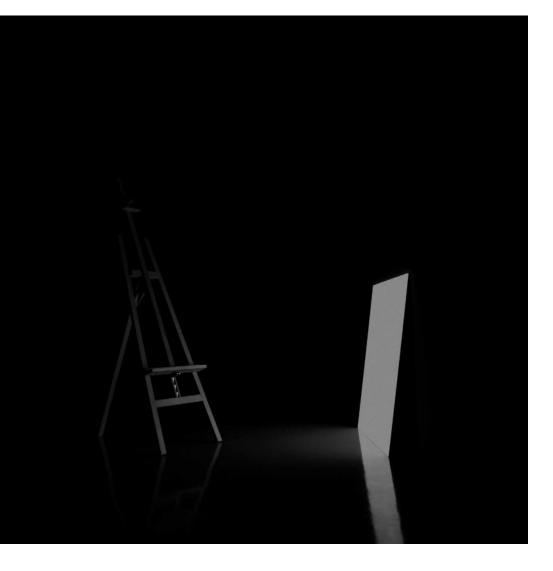

## PABLO

Pablo is a work about art. From Picasso to Ungaretti. The light is elevated to an art and contemplation object. A frameless luminous panel against the wall recalling the gesture to lean the paintings at the walls.

The light colour and the intensity can vary with a remote control. It's pure light. With no frills and useless things. A light you like to stay close in the evening, selecting its color.

DETAILS. 40.5" W X 40.5" H 28W LED 120V 1200 LM