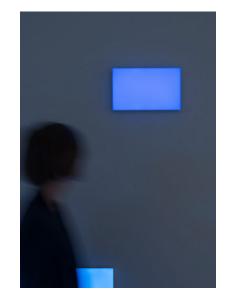

## PABLO

Pablo is a work about art. From Picasso to Ungaretti. The light is elevated to an art and contemplation object. A frameless luminous panel against the wall recalling the gesture to lean the paintings at the walls.

The light colour and the intensity can vary with a remote control. It's pure light. With no frills and useless things. A light you like to stay close in the evening, selecting its color.

DETAILS. 40.5" W X 40.5" H 28W LED 120V 1200 LM