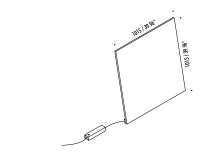

The light colour and the intensity can vary with a remote control. It's pure light. With no frills and useless things. A light you like to stay close in the evening, selecting its color.

DETAILS. 40.5″ W X 40.5″ H 66W LED 120V

RGB WIRELESS CONTROL POWER SUPPLY WITH PLUG - DIMMABLE WHITE PANEL - TRANSPARENT CABLE

II P L

PLUGLIGHTING.COM INFO@PLUGLIGHTING.COM

5665 MELROSE AVENUE STE 108 LOS ANGELES 90038 P. 323 467 5635 F. 323 467 5634