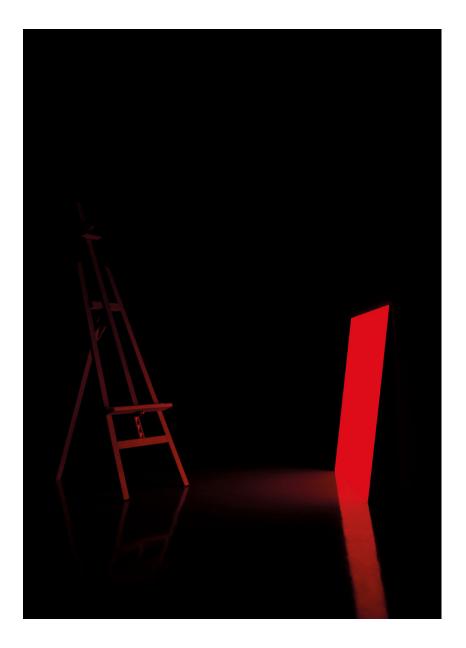

## PABLO

Pablo is a work about art. From Picasso to Ungaretti. The light is elevated to an art and contemplation object. A frameless luminous panel against the wall recalling the gesture to lean the paintings at the walls.

The light colour and the intensity can vary with a remote control. It's pure light. With no frills and useless things. A light you like to stay close in the evening, selecting its color.

DETAILS. 40.5″ W X 40.5″ H 66W LED 120V