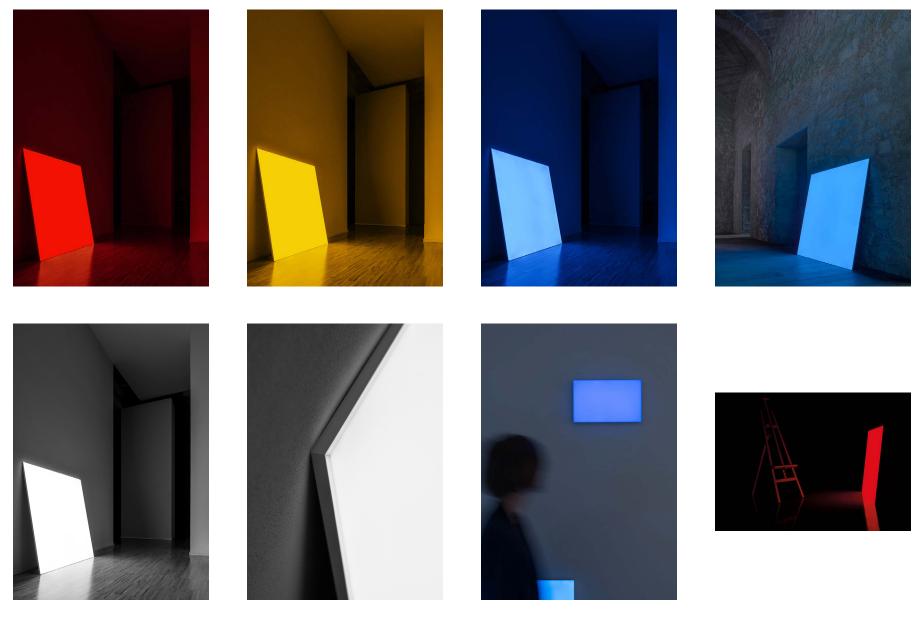

## PABLO

Pablo is a work about art. From Picasso to Ungaretti. The light is elevated to an art and contemplation object. A frameless luminous panel against the wall recalling the gesture to lean the paintings at the walls.

The light colour and the intensity can vary with a remote control. It's pure light. With no frills and useless things. A light you like to stay close in the evening, selecting its color.

DETAILS. 40.5″ W X 40.5″ H 66W LED 120V