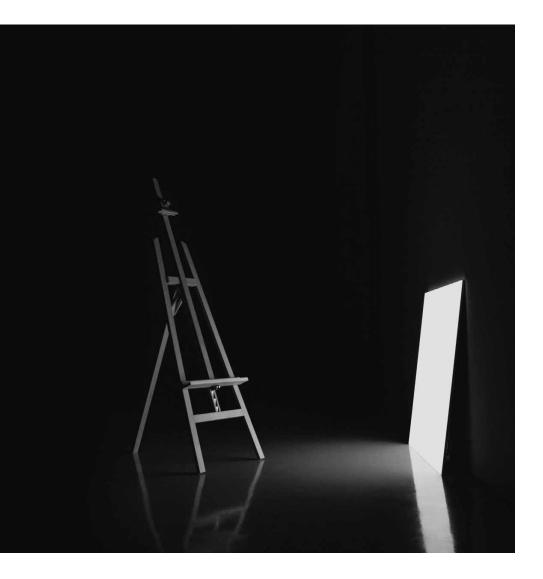

## PABLO

Pablo is a work about art. From Picasso to Ungaretti. The light is elevated to an art and contemplation object. A frameless luminous panel against the wall recalling the gesture to lean the paintings at the walls.

The light colour and the intensity can vary with a remote control. It's pure light. With no frills and useless things. A light you like to stay close in the evening, selecting its color.

DETAILS. 40.5″ W X 40.5″ H 66W LED 120V