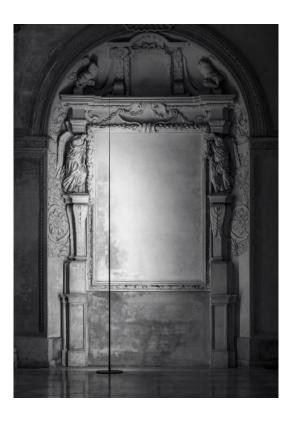

## ORIGINE

Origine, from the Latin "origo", start, birth, source. Made from fiberglass/metal, it is a stem that becomes increasingly thinner. Designed to illuminate the façades of private buildings as well as internal spaces with purity and personality, Origine sculpts and enhances every environment with its indirect light, which is intentionally non-invasive, graphic and fascinating. Also available as outdoor version.

Design by: Davide Groppi and Giorgio Rava, 2020

DETAILS. ORIGINE 290: 114.2" H 20W LED 120V 3000K 1600 LM CRI 90 \*AVAILABLE IN 2700K.

ORIGINE 390: 153.5" H 30W LED 120V 3000K 2400 LM CRI 90 \*AVAILABLE IN 2700K.