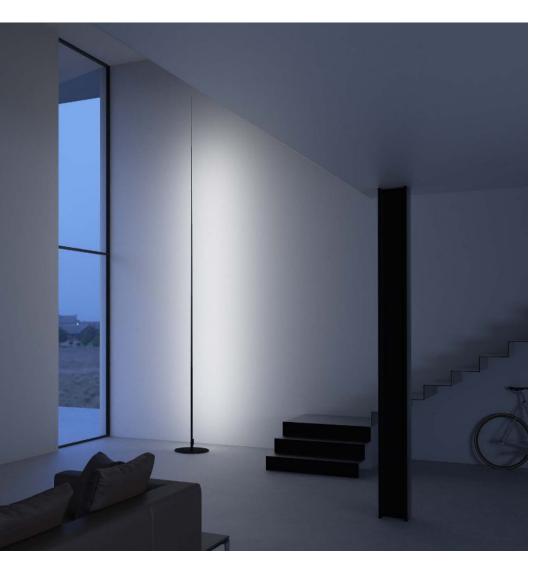

## ORIGINE

Origine, from the Latin "origo", start, birth, source. Made from fiberglass/metal, it is a stem that becomes increasingly thinner. Designed to illuminate the façades of private buildings as well as internal spaces with purity and personality, Origine sculpts and enhances every environment with its indirect light, which is intentionally non-invasive, graphic and fascinating. Also available as outdoor version.

Design by: Davide Groppi and Giorgio Rava, 2020

DETAILS. ORIGINE 290: 114.2" H 20W LED 120V 3000K 1600 LM CRI 90 \*AVAILABLE IN 2700K.

ORIGINE 390: 153.5" H 30W LED 120V 3000K 2400 LM CRI 90 \*AVAILABLE IN 2700K.