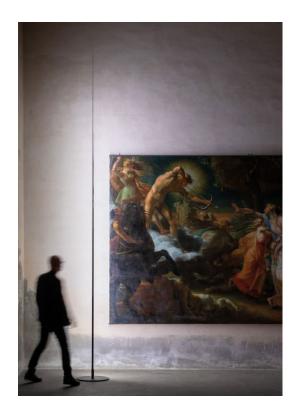

## ORIGINE

Origine, from the Latin "origo", start, birth, source. Made from fiberglass/metal, it is a stem that becomes increasingly thinner. Designed to illuminate the façades of private buildings as well as internal spaces with purity and personality, Origine sculpts and enhances every environment with its indirect light, which is intentionally non-invasive, graphic and fascinating. Also available as outdoor version.

Design by: Davide Groppi and Giorgio Rava, 2020

DETAILS. ORIGINE 290: 114.2" H 20W LED 120V 3000K 1600 LM CRI 90 \*AVAILABLE IN 2700K.

ORIGINE 390: 153.5" H 30W LED 120V 3000K 2400 LM CRI 90 \*AVAILABLE IN 2700K.