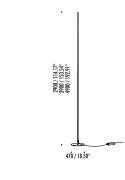

Design by: Davide Groppi and Giorgio Rava, 2020

DETAILS. ORIGINE 290: 114.2" H 20W LED 120V 3000K 1600 LM CRI 90 \*AVAILABLE IN 2700K.

ORIGINE 390: 153.5" H 30W LED 120V 3000K 2400 LM CRI 90 \*AVAILABLE IN 2700K.

ORIGINE 490: 193" H 40W LED 120V 3000K 3200 LM CRI 90 \*AVAILABLE IN 2700K.

BASE: Ø18.5"

DIMMER ON CABLE

II P L

PLUGLIGHTING.COM INFO@PLUGLIGHTING.COM 5665 MELROSE AVENUE STE 108 LOS ANGELES 90038 P. 323 467 5635 F. 323 467 5634