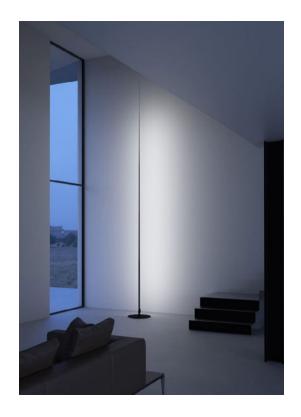

## ORIGINE

Origine, from the Latin "origo", start, birth, source. Made from fiberglass/metal, it is a stem that becomes increasingly thinner. Designed to illuminate the façades of private buildings as well as internal spaces with purity and personality, Origine sculpts and enhances every environment with its indirect light, which is intentionally non-invasive, graphic and fascinating. Also available as outdoor version.

Design by: Davide Groppi and Giorgio Rava, 2020

DETAILS. ORIGINE 290: 114.2" H 20W LED 120V 3000K 1600 LM CRI 90 \*AVAILABLE IN 2700K.

ORIGINE 390: 153.5" H 30W LED 120V 3000K 2400 LM CRI 90 \*AVAILABLE IN 2700K.