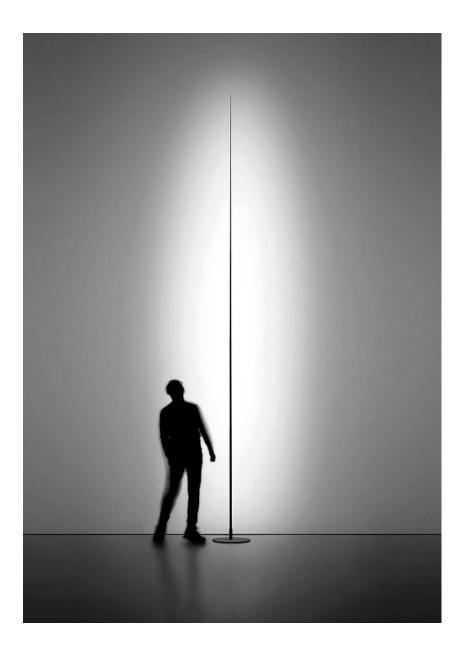

## ORIGINE

Origine, from the Latin "origo", start, birth, source. Made from fiberglass/metal, it is a stem that becomes increasingly thinner. Designed to illuminate the façades of private buildings as well as internal spaces with purity and personality, Origine sculpts and enhances every environment with its indirect light, which is intentionally non-invasive, graphic and fascinating. Also available as outdoor version.

Design by: Davide Groppi and Giorgio Rava, 2020

DETAILS. ORIGINE 290: 114.2" H 20W LED 120V 3000K 1600 LM CRI 90 \*AVAILABLE IN 2700K.

ORIGINE 390: 153.5" H 30W LED 120V 3000K 2400 LM CRI 90 \*AVAILABLE IN 2700K.