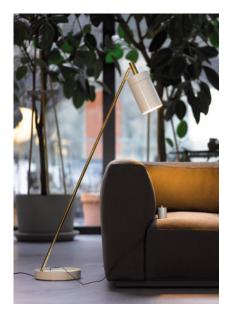

## NOBU

Reflector and lamp base with high polished metal parts and adjustable angled stem. Available as LED.

Design By: Carsten Gollnick

DETAILS. FINISHES AVAILABLE IN: BRASS STEM / SHADE, BASE, DIMMER IN ANTIQUE BLACK (MATTE) BRASS STEM / SHADE, BASE, DIMMER IN ANTIQUE WHITE (GLOSSY) \*STEM ALSO AVAILABLE IN POLISHED CHROME.

## NOBU

PLUGLIGHTING.COM INFO@PLUGLIGHTING.COM 5665 MELROSE AVENUE STE 108 LOS ANGELES 90038

P. 323 467 5635 F. 323 467 5634