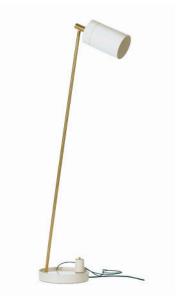

## NOBU

Reflector and lamp base with high polished metal parts and adjustable angled stem. Available as LED.

Design By: Carsten Gollnick

DETAILS. FINISHES AVAILABLE IN: BRASS STEM / SHADE, BASE, DIMMER IN ANTIQUE BLACK (MATTE) BRASS STEM / SHADE, BASE, DIMMER IN ANTIQUE WHITE (GLOSSY) \*STEM ALSO AVAILABLE IN POLISHED CHROME.

SIZE: 55" H X 10.6" W; Ø5" SHADE

LED: 8W, 650 LM, 2700K, 120V HALOGEN: MAX 75W, E27

PUSH-BUTTON DIMMER ON CABLE

II P L

PLUGLIGHTING.COM INFO@PLUGLIGHTING.COM 5665 MELROSE AVENUE STE 108 LOS ANGELES 90038

P. 323 467 5635
F. 323 467 5634