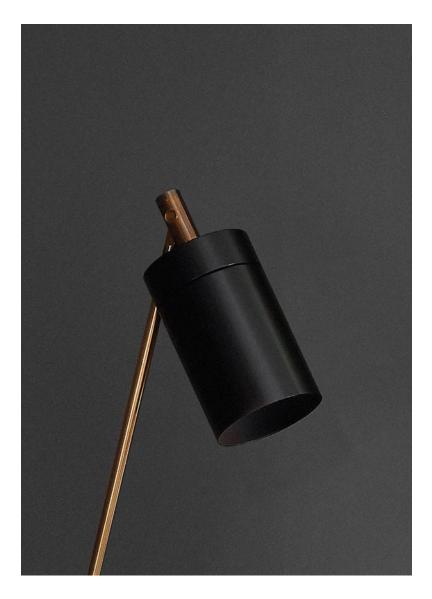

## NOBU

Reflector and lamp base with high polished metal parts and adjustable angled stem. Available as LED.

Design By: Carsten Gollnick

DETAILS. FINISHES AVAILABLE IN: BRASS STEM / SHADE, BASE, DIMMER IN ANTIQUE BLACK (MATTE) BRASS STEM / SHADE, BASE, DIMMER IN ANTIQUE WHITE (GLOSSY) \*STEM ALSO AVAILABLE IN POLISHED CHROME.

SIZE: 55" H X 10.6" W; Ø5" SHADE

LED: 8W, 650 LM, 2700K, 120V HALOGEN: MAX 75W, E27

PUSH-BUTTON DIMMER ON CABLE

II P L

PLUGLIGHTING.COM INFO@PLUGLIGHTING.COM 5665 MELROSE AVENUE STE 108 LOS ANGELES 90038

P. 323 467 5635
F. 323 467 5634