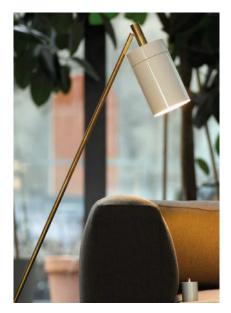

## NOBU

Reflector and lamp base with high polished metal parts and adjustable angled stem. Available as LED.

Design By: Carsten Gollnick

DETAILS. FINISHES AVAILABLE IN: BRASS STEM / SHADE, BASE, DIMMER IN ANTIQUE BLACK (MATTE) BRASS STEM / SHADE, BASE, DIMMER IN ANTIQUE WHITE (GLOSSY) \*STEM ALSO AVAILABLE IN POLISHED CHROME.

SIZE: 55" H X 10.6" W; Ø5" SHADE

LED: 8W, 650 LM, 2700K, 120V HALOGEN: MAX 75W, E27

PUSH-BUTTON DIMMER ON CABLE

II P L

PLUGLIGHTING.COM INFO@PLUGLIGHTING.COM 5665 MELROSE AVENUE STE 108 LOS ANGELES 90038

P. 323 467 5635
F. 323 467 5634