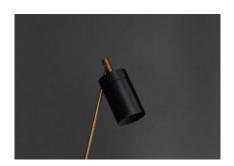

## NOBU

Reflector and lamp base with high polished metal parts and adjustable angled stem. Available as LED.

Design By: Carsten Gollnick

DETAILS. FINISHES AVAILABLE IN: BRASS STEM / SHADE, BASE, DIMMER IN ANTIQUE BLACK (MATTE) BRASS STEM / SHADE, BASE, DIMMER IN ANTIQUE WHITE (GLOSSY) \*STEM ALSO AVAILABLE IN POLISHED CHROME.

SIZE: 55" H X 10.6" W; Ø5" SHADE

LED: 8W, 650 LM, 2700K, 120V HALOGEN: MAX 75W, E27

PUSH-BUTTON DIMMER ON CABLE

II P L

PLUGLIGHTING.COM INFO@PLUGLIGHTING.COM 5665 MELROSE AVENUE STE 108 LOS ANGELES 90038

P. 323 467 5635
F. 323 467 5634