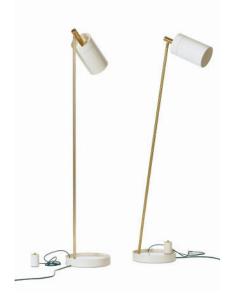

## NOBU

Reflector and lamp base with high polished metal parts and adjustable angled stem. Available as LED.

Design By: Carsten Gollnick

DETAILS. FINISHES AVAILABLE IN: BRASS STEM / SHADE, BASE, DIMMER IN ANTIQUE BLACK (MATTE) BRASS STEM / SHADE, BASE, DIMMER IN ANTIQUE WHITE (GLOSSY) \*STEM ALSO AVAILABLE IN POLISHED CHROME.

SIZE: 55" H X 10.6" W; Ø5" SHADE

LED: 8W, 650 LM, 2700K, 120V HALOGEN: MAX 75W, E27

PUSH-BUTTON DIMMER ON CABLE

II P L

PLUGLIGHTING.COM INFO@PLUGLIGHTING.COM 5665 MELROSE AVENUE STE 108 LOS ANGELES 90038

P. 323 467 5635
F. 323 467 5634