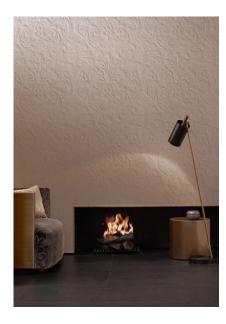

## NOBU

Reflector and lamp base with high polished metal parts and adjustable angled stem. Available as LED.

Design By: Carsten Gollnick

DETAILS. FINISHES AVAILABLE IN: BRASS STEM / SHADE, BASE, DIMMER IN ANTIQUE BLACK (MATTE) BRASS STEM / SHADE, BASE, DIMMER IN ANTIQUE WHITE (GLOSSY) \*STEM ALSO AVAILABLE IN POLISHED CHROME.

## NOBU

PLUGLIGHTING.COM INFO@PLUGLIGHTING.COM 5665 MELROSE AVENUE STE 108 LOS ANGELES 90038

P. 323 467 5635
F. 323 467 5634