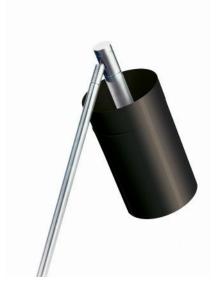

## NOBU

Reflector and lamp base with high polished metal parts and adjustable angled stem. Available as LED.

Design By: Carsten Gollnick

DETAILS. FINISHES AVAILABLE IN: BRASS STEM / SHADE, BASE, DIMMER IN ANTIQUE BLACK (MATTE) BRASS STEM / SHADE, BASE, DIMMER IN ANTIQUE WHITE (GLOSSY) \*STEM ALSO AVAILABLE IN POLISHED CHROME.

SIZE: 55" H X 10.6" W; Ø5" SHADE

LED: 8W, 650 LM, 2700K, 120V HALOGEN: MAX 75W, E27

PUSH-BUTTON DIMMER ON CABLE

II P L

PLUGLIGHTING.COM INFO@PLUGLIGHTING.COM 5665 MELROSE AVENUE STE 108 LOS ANGELES 90038

P. 323 467 5635
F. 323 467 5634