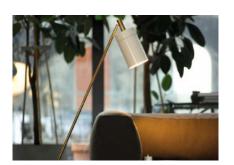

## NOBU

Reflector and lamp base with high polished metal parts and adjustable angled stem. Available as LED.

Design By: Carsten Gollnick

DETAILS. FINISHES AVAILABLE IN: BRASS STEM / SHADE, BASE, DIMMER IN ANTIQUE BLACK (MATTE) BRASS STEM / SHADE, BASE, DIMMER IN ANTIQUE WHITE (GLOSSY) \*STEM ALSO AVAILABLE IN POLISHED CHROME.

SIZE: 55" H X 10.6" W; Ø5" SHADE

LED: 8W, 650 LM, 2700K, 120V HALOGEN: MAX 75W, E27

PUSH-BUTTON DIMMER ON CABLE

II P L

PLUGLIGHTING.COM INFO@PLUGLIGHTING.COM 5665 MELROSE AVENUE STE 108 LOS ANGELES 90038

P. 323 467 5635
F. 323 467 5634