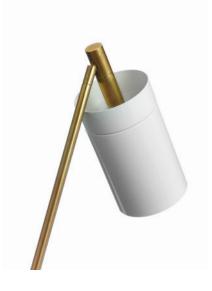

## NOBU

Reflector and lamp base with high polished metal parts and adjustable angled stem. Available as LED.

Design By: Carsten Gollnick

DETAILS. FINISHES AVAILABLE IN: BRASS STEM / SHADE, BASE, DIMMER IN ANTIQUE BLACK (MATTE) BRASS STEM / SHADE, BASE, DIMMER IN ANTIQUE WHITE (GLOSSY) \*STEM ALSO AVAILABLE IN POLISHED CHROME.

SIZE: 55" H X 10.6" W; Ø5" SHADE

LED: 8W, 650 LM, 2700K, 120V HALOGEN: MAX 75W, E27

PUSH-BUTTON DIMMER ON CABLE

II P L

PLUGLIGHTING.COM INFO@PLUGLIGHTING.COM 5665 MELROSE AVENUE STE 108 LOS ANGELES 90038

P. 323 467 5635
F. 323 467 5634