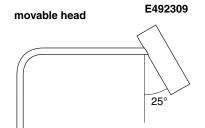

## HERON

Minimal satin brass frame with moveable head. Rotates  $340^{\circ}$  with vertical adjustability of 25°. Also available with marble base (28.5 lbs).

Design By: Michael Verheyden

DETAILS. FINISHES AVAILABLE IN: SATIN BRASS OR BRONZE