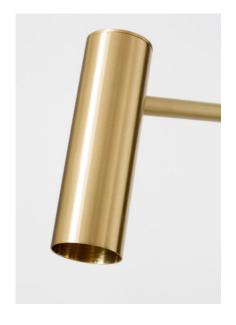

## HERON

Minimal satin brass frame with moveable head. Rotates  $340^{\circ}$  with vertical adjustability of 25°. Also available with marble base (28.5 lbs).

Design By: Michael Verheyden

DETAILS. FINISHES AVAILABLE IN: SATIN BRASS OR BRONZE

CTO-05-010-0102

**bulbs** 240v - 1 x LED GU10, 5w max

120v - 1 x LED GU10, 5w max

(no bulbs supplied)

flex 2500mm (92") cordset with black flex and inline switch

**designer** Michaël Verheyden

weight brass base 9kg (20lbs)