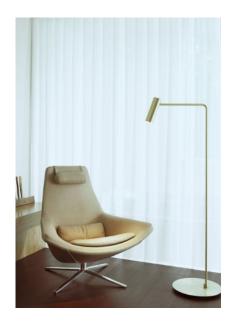

## HERON

Minimal satin brass frame with moveable head. Rotates  $340^{\circ}$  with vertical adjustability of 25°. Also available with marble base (28.5 lbs).

Design By: Michael Verheyden

DETAILS. FINISHES AVAILABLE IN: SATIN BRASS OR BRONZE

SIZE: 63" H X 23" W; Ø15.5" BASE

5W GU10 LED, 120V \*NO BULBS SUPPLIED.

CABLE LENGTH: 92" IN BLACK SWITCH ON CABLE

20 LBS.

**UL LISTED** 