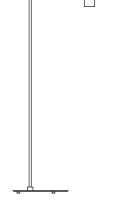

SIZE: 63" H X 23" W; Ø15.5" BASE

5W GU10 LED, 120V \*NO BULBS SUPPLIED.

CABLE LENGTH: 92" IN BLACK SWITCH ON CABLE

20 LBS.

**UL LISTED** 

## **HERON FLOOR**

finish options satin brass with satin brass base

CTO-05-010-0001

satin brass with honed black marquina marble base

CTO-05-010-0101

bronze with bronze base CTO-05-010-0002

bronze with calcatta viola marble base

CTO-05-010-0102

**bulbs** 240v - 1 x LED GU10, 5w max

120v - 1 x LED GU10, 5w max

(no bulbs supplied)

flex 2500mm (92") cordset with black flex and inline switch

**designer** Michaël Verheyden

weight brass base 9kg (20lbs)

marble base 13kg (28.5lbs)

certification

590mm ( 23" )

PLUGLIGHTING.COM INFO@PLUGLIGHTING.COM

5665 MELROSE AVENUE STE 108 LOS ANGELES 90038 P. 323 467 5635 F. 323 467 5634