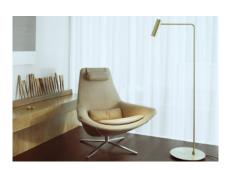

## HERON

Minimal satin brass frame with moveable head. Rotates  $340^{\circ}$  with vertical adjustability of 25°. Also available with marble base (28.5 lbs).

Design By: Michael Verheyden

DETAILS. FINISHES AVAILABLE IN: SATIN BRASS OR BRONZE

SIZE: 63" H X 23" W; Ø15.5" BASE

5W GU10 LED, 120V \*NO BULBS SUPPLIED.

CABLE LENGTH: 92" IN BLACK SWITCH ON CABLE

20 LBS.

**UL LISTED** 