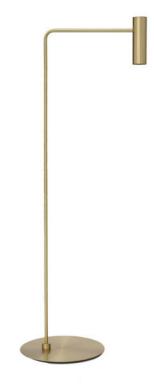

## HERON

Minimal satin brass frame with moveable head. Rotates  $340^{\circ}$  with vertical adjustability of 25°. Also available with marble base (28.5 lbs).

Design By: Michael Verheyden

DETAILS. FINISHES AVAILABLE IN: SATIN BRASS OR BRONZE

SIZE: 63" H X 23" W; Ø15.5" BASE

5W GU10 LED, 120V \*NO BULBS SUPPLIED.

CABLE LENGTH: 92" IN BLACK SWITCH ON CABLE

20 LBS.

**UL LISTED** 

## **HERON FLOOR**

finish options satin brass with satin brass base

CTO-05-010-0001

satin brass with honed black marquina marble base

CTO-05-010-0101

bronze with bronze base CTO-05-010-0002

bronze with calcatta viola marble base