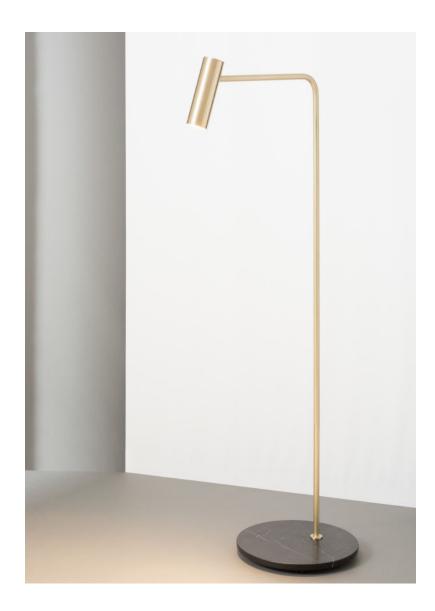

## HERON

Minimal satin brass frame with moveable head. Rotates  $340^{\circ}$  with vertical adjustability of 25°. Also available with marble base (28.5 lbs).

Design By: Michael Verheyden

DETAILS. FINISHES AVAILABLE IN: SATIN BRASS OR BRONZE

SIZE: 63" H X 23" W; Ø15.5" BASE

5W GU10 LED, 120V \*NO BULBS SUPPLIED.

CABLE LENGTH: 92" IN BLACK SWITCH ON CABLE

20 LBS.

**UL LISTED** 