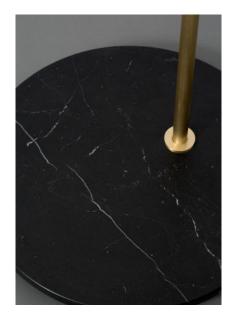

## **HERON FLOOR**

finish options satin brass with satin brass base

CTO-05-010-0001

satin brass with honed black marquina marble base

CTO-05-010-0101

bronze with bronze base CTO-05-010-0002

bronze with calcatta viola marble base

marble base 13kg (28.5lbs)

certification

590mm ( 23" )

PLUGLIGHTING.COM INFO@PLUGLIGHTING.COM

5665 MELROSE AVENUE STE 108 LOS ANGELES 90038 P. 323 467 5635 F. 323 467 5634