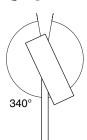

## HERON

Minimal satin brass frame with moveable head. Rotates  $340^{\circ}$  with vertical adjustability of 25°. Also available with marble base (28.5 lbs).

Design By: Michael Verheyden

DETAILS. FINISHES AVAILABLE IN: SATIN BRASS OR BRONZE