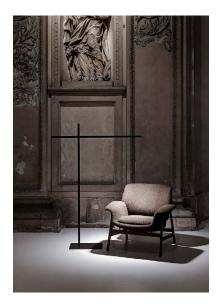

## HASHI

Hashi is a floor lamp conceived to provide direct light in a simple and flexible manner. Its principle component is the pivot between two "chopsticks" (Hashi) that server as light sources.

The two sticks can be positioned in different ways. Particular care has been given to the proportions. The sticks always appear lightweight and balanced. Horizontal arm adjustable up to 270°.

Design by: Federico Delrosso, 2017

DETAILS. FINISH AVAILABLE IN: MATT BLACK / BLACK CABLE MATT GOLD / BLACK CABLE

SIZE: 43.3" W X 59.4" H

BASE: 9.8" D X 15.7" W

15.5W LED 120V - CRI 90 3000K, 823LM \*AVAILABLE IN 2700K.