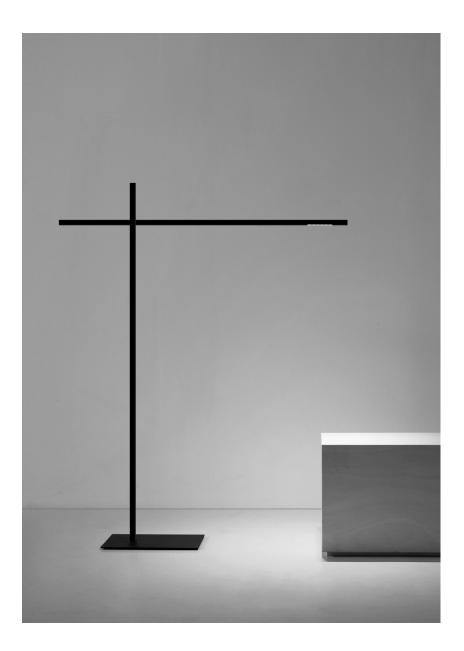

## HASHI

Hashi is a floor lamp conceived to provide direct light in a simple and flexible manner. Its principle component is the pivot between two "chopsticks" (Hashi) that server as light sources.

The two sticks can be positioned in different ways. Particular care has been given to the proportions. The sticks always appear lightweight and balanced. Horizontal arm adjustable up to 270°.

Design by: Federico Delrosso, 2017

DETAILS. FINISH AVAILABLE IN: MATT BLACK / BLACK CABLE MATT GOLD / BLACK CABLE

SIZE: 43.3" W X 59.4" H

BASE: 9.8" D X 15.7" W

15.5W LED 120V - CRI 90 3000K, 823LM \*AVAILABLE IN 2700K.