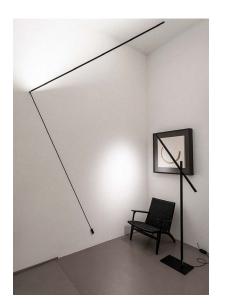

## HASHI

Hashi is a floor lamp conceived to provide direct light in a simple and flexible manner. Its principle component is the pivot between two "chopsticks" (Hashi) that server as light sources.

The two sticks can be positioned in different ways. Particular care has been given to the proportions. The sticks always appear lightweight and balanced. Horizontal arm adjustable up to 270°.

Design by: Federico Delrosso, 2017

DETAILS. FINISH AVAILABLE IN: MATT BLACK / BLACK CABLE MATT GOLD / BLACK CABLE

SIZE: 43.3" W X 59.4" H

BASE: 9.8" D X 15.7" W

15.5W LED 120V - CRI 90 3000K, 823LM \*AVAILABLE IN 2700K.