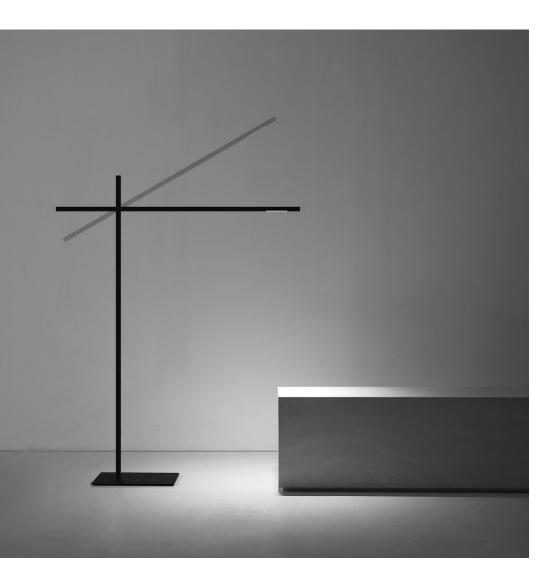

## HASHI

Hashi is a floor lamp conceived to provide direct light in a simple and flexible manner. Its principle component is the pivot between two "chopsticks" (Hashi) that server as light sources.

The two sticks can be positioned in different ways. Particular care has been given to the proportions. The sticks always appear lightweight and balanced. Horizontal arm adjustable up to 270°.

Design by: Federico Delrosso, 2017

DETAILS. FINISH AVAILABLE IN: MATT BLACK / BLACK CABLE MATT GOLD / BLACK CABLE

SIZE: 43.3" W X 59.4" H

BASE: 9.8" D X 15.7" W

15.5W LED 120V - CRI 90 3000K, 823LM \*AVAILABLE IN 2700K.