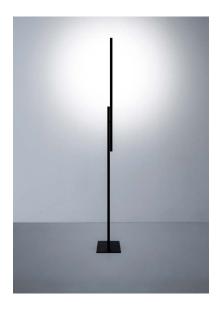

## HASHI

Hashi is a floor lamp conceived to provide direct light in a simple and flexible manner. Its principle component is the pivot between two "chopsticks" (Hashi) that server as light sources.

The two sticks can be positioned in different ways. Particular care has been given to the proportions. The sticks always appear lightweight and balanced. Horizontal arm adjustable up to 270°.