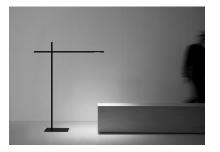

## HASHI

Hashi is a floor lamp conceived to provide direct light in a simple and flexible manner. Its principle component is the pivot between two "chopsticks" (Hashi) that server as light sources.

The two sticks can be positioned in different ways. Particular care has been given to the proportions. The sticks always appear lightweight and balanced. Horizontal arm adjustable up to 270°.

Design by: Federico Delrosso, 2017

DETAILS. FINISH AVAILABLE IN: MATT BLACK / BLACK CABLE MATT GOLD / BLACK CABLE

SIZE: 43.3" W X 59.4" H

BASE: 9.8" D X 15.7" W

15.5W LED 120V - CRI 90 3000K, 823LM \*AVAILABLE IN 2700K.