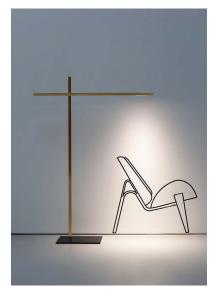

## HASHI

Hashi is a floor lamp conceived to provide direct light in a simple and flexible manner. Its principle component is the pivot between two "chopsticks" (Hashi) that server as light sources.

The two sticks can be positioned in different ways. Particular care has been given to the proportions. The sticks always appear lightweight and balanced. Horizontal arm adjustable up to 270°.

Design by: Federico Delrosso, 2017

DETAILS. FINISH AVAILABLE IN: MATT BLACK / BLACK CABLE MATT GOLD / BLACK CABLE

SIZE: 43.3" W X 59.4" H

BASE: 9.8" D X 15.7" W

15.5W LED 120V - CRI 90 3000K, 823LM \*AVAILABLE IN 2700K.