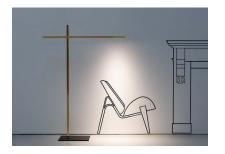

## HASHI

Hashi is a floor lamp conceived to provide direct light in a simple and flexible manner. Its principle component is the pivot between two "chopsticks" (Hashi) that server as light sources.

The two sticks can be positioned in different ways. Particular care has been given to the proportions. The sticks always appear lightweight and balanced. Horizontal arm adjustable up to 270°.

Design by: Federico Delrosso, 2017

DETAILS. FINISH AVAILABLE IN: MATT BLACK / BLACK CABLE MATT GOLD / BLACK CABLE

SIZE: 43.3" W X 59.4" H

BASE: 9.8" D X 15.7" W

15.5W LED 120V - CRI 90 3000K, 823LM \*AVAILABLE IN 2700K.