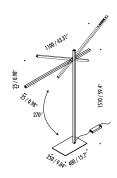

## HASHI

Hashi is a floor lamp conceived to provide direct light in a simple and flexible manner. Its principle component is the pivot between two "chopsticks" (Hashi) that server as light sources.

The two sticks can be positioned in different ways. Particular care has been given to the proportions. The sticks always appear lightweight and balanced. Horizontal arm adjustable up to 270°.

Design by: Federico Delrosso, 2017

DETAILS. FINISH AVAILABLE IN: MATT BLACK / BLACK CABLE MATT GOLD / BLACK CABLE

SIZE: 43.3" W X 59.4" H

BASE: 9.8" D X 15.7" W

15.5W LED 120V - CRI 90 3000K, 823LM \*AVAILABLE IN 2700K.

## HASHI

II P L

PLUGLIGHTING.COM INFO@PLUGLIGHTING.COM

5665 MELROSE AVENUE STE 108 LOS ANGELES 90038

P. 323 467 5635 F. 323 467 5634

The sizes are expressed in millimeters / inches.

DESIGN FEDERICO DELROSSO - 2017 FLOOR LAMP - METHACRYLATE - METAL