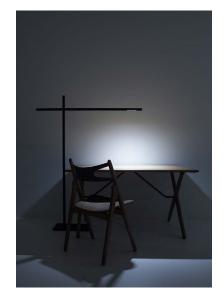

## HASHI

Hashi is a floor lamp conceived to provide direct light in a simple and flexible manner. Its principle component is the pivot between two "chopsticks" (Hashi) that server as light sources.

The two sticks can be positioned in different ways. Particular care has been given to the proportions. The sticks always appear lightweight and balanced. Horizontal arm adjustable up to 270°.