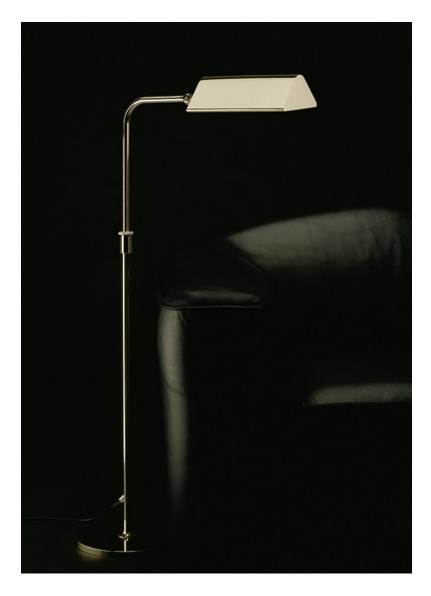

## CERVANTES

Reading lamp with rotating metal shade and adjustable stem.

All light fixtures are triple plated and made out of solid brass.