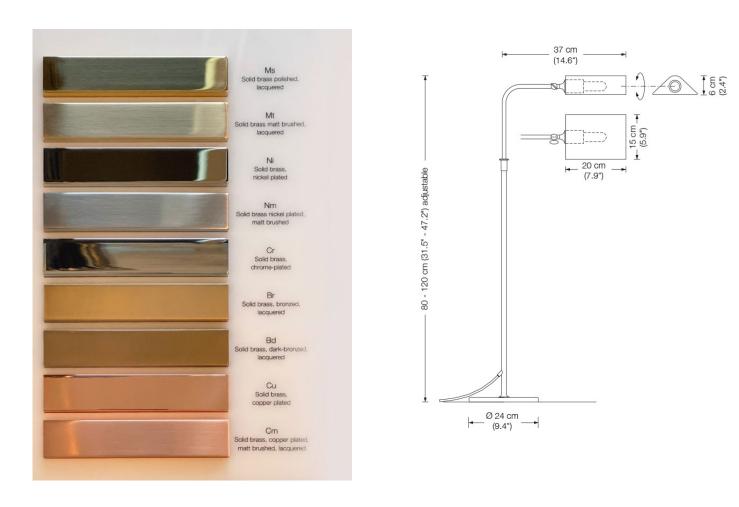

## DETAILS.

FINISHES AVAILABLE IN: STANDARD FINISHES: MS - SOLID BRASS POLISHED, LACQUERED NI - SOLID BRASS, NICKEL PLATED MT - SOLID BRASS MATT BRUSHED, LACQUERED NM - SOLID BRASS NICKEL PLATED, MATT BRUSHED CR - SOLID BRASS, CHROME-PLATED

## CUSTOM FINISHES:

MP - SOLID BRASS, UNLACQUERED (NOT SHOWN) NI-LACK - SOLID BRASS, NICKEL PLATED LACQUERED (NOT SHOWN) CU - SOLID BRASS, COPPER PLATED BR - SOLID BRASS, BRONZED, LACQUERED BD - SOLID BRASS, DARK-BRONZED, LACQUERED

MAX 100W E27 120V 2700K, 1080 LM

SHADE: 7.9"W X 5.9" D X 2.4" H

OVERALL SIZE: 31.5"H MIN - 47.2" H MAX X Ø9.4" BASE

DIMMER ON CABLE TEXTILE BLACK CABLE: 13.1' (4M)

\* 110V CONVERSION KIT REQ.

II P L

PLUGLIGHTING.COM INFO@PLUGLIGHTING.COM