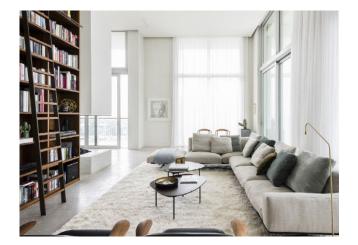

Solid brass floor lamp with enlongated stem and low profile shade.

Design by: Hans Verstuyft

DETAILS. FINISHES AVAILABLE IN: HV.FL.1002: BLACK HV.FL.1003: BRASS HV.FL.1001: WHITE HV.FL.1004: GUNMETAL MATERIAL FINISH: BRASS

LIGHT ELEMENT: Ø1.6" X 2" H OVERALL SIZE: 47" H X 16" W BASE: 0.4" H X 7.9" W X 3" D

1 X 6.2W LED ARRAY (INCLUDED) 110V 2700K, 600 LM, 93 CRI

CABLE LENGTH: 118"

DRIVER ON PLUG WITH PUSH BUTTON DIMMER IP40 – FOR INDOOR USE

II P L

PLUGLIGHTING.COM INFO@PLUGLIGHTING.COM

5665 MELROSE AVENUE STE 108 LOS ANGELES 90038















PLUGLIGHTING.COM INFO@PLUGLIGHTING.COM 5665 MELROSE AVENUE STE 108 LOS ANGELES 90038



II P L

PLUGLIGHTING.COM INFO@PLUGLIGHTING.COM 5665 MELROSE AVENUE STE 108 LOS ANGELES 90038







PLUGLIGHTING.COM INFO@PLUGLIGHTING.COM 5665 MELROSE AVENUE STE 108 LOS ANGELES 90038



#### Finish

black - brass - white - gunmetal

## Lightsource

1 x LED array (included) 6,2W warm white : 2700K - 600Im - CRI >93

#### Connection

230V - driver on plug

### \*110V - 230V - plugdriver with push button dimmer on cable with US plug\*

### Specifications

indoor floor class II

IP40



PLUGLIGHTING.COM INFO@PLUGLIGHTING.COM

5665 MELROSE AVENUE STE 108 LOS ANGELES 90038