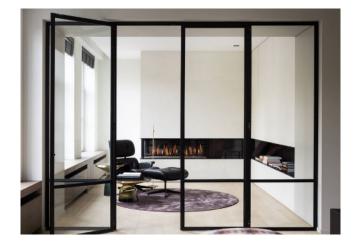

Solid brass floor lamp with enlongated stem and low profile shade.

Design by: Hans Verstuyft

DETAILS. FINISHES AVAILABLE IN: HV.FL.1002: BLACK HV.FL.1003: BRASS HV.FL.1001: WHITE HV.FL.1004: GUNMETAL MATERIAL FINISH: BRASS

LIGHT ELEMENT: Ø1.6" X 2" H OVERALL SIZE: 47" H X 16" W BASE: 0.4" H X 7.9" W X 3" D

1 X 6.2W LED ARRAY (INCLUDED) 110V 2700K, 600 LM, 93 CRI

CABLE LENGTH: 118"

DRIVER ON PLUG WITH PUSH BUTTON DIMMER IP40 – FOR INDOOR USE

II P L

PLUGLIGHTING.COM INFO@PLUGLIGHTING.COM

5665 MELROSE AVENUE STE 108 LOS ANGELES 90038















PLUGLIGHTING.COM INFO@PLUGLIGHTING.COM 5665 MELROSE AVENUE STE 108 LOS ANGELES 90038



II P L

PLUGLIGHTING.COM INFO@PLUGLIGHTING.COM 5665 MELROSE AVENUE STE 108 LOS ANGELES 90038







PLUGLIGHTING.COM INFO@PLUGLIGHTING.COM 5665 MELROSE AVENUE STE 108 LOS ANGELES 90038



#### Finish

black - brass - white - gunmetal

## Lightsource

1 x LED array (included) 6,2W warm white : 2700K - 600Im - CRI >93

#### Connection

230V - driver on plug

### \*110V - 230V - plugdriver with push button dimmer on cable with US plug\*

### Specifications

indoor floor class II

IP40



PLUGLIGHTING.COM INFO@PLUGLIGHTING.COM

5665 MELROSE AVENUE STE 108 LOS ANGELES 90038