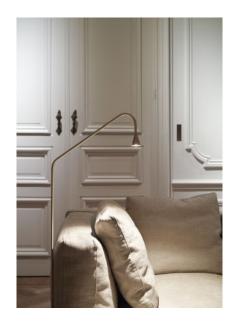

Solid brass floor lamp with enlongated stem and low profile shade.

Design by: Hans Verstuyft

DETAILS. FINISHES AVAILABLE IN: HV.FL.1002: BLACK HV.FL.1003: BRASS HV.FL.1001: WHITE HV.FL.1004: GUNMETAL MATERIAL FINISH: BRASS