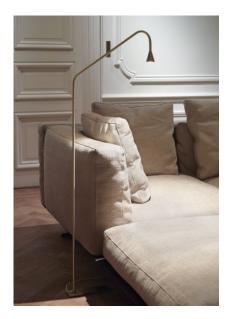

Solid brass floor lamp with enlongated stem and low profile shade.

Design by: Hans Verstuyft

DETAILS. FINISHES AVAILABLE IN: HV.FL.1002: BLACK HV.FL.1003: BRASS HV.FL.1001: WHITE HV.FL.1004: GUNMETAL MATERIAL FINISH: BRASS

LIGHT ELEMENT: Ø1.6" X 2" H OVERALL SIZE: 47" H X 16" W BASE: 0.4" H X 7.9" W X 3" D

1 X 6.2W LED ARRAY (INCLUDED) 110V 2700K, 600 LM, 93 CRI

CABLE LENGTH: 118"

DRIVER ON PLUG WITH PUSH BUTTON DIMMER IP40 – FOR INDOOR USE