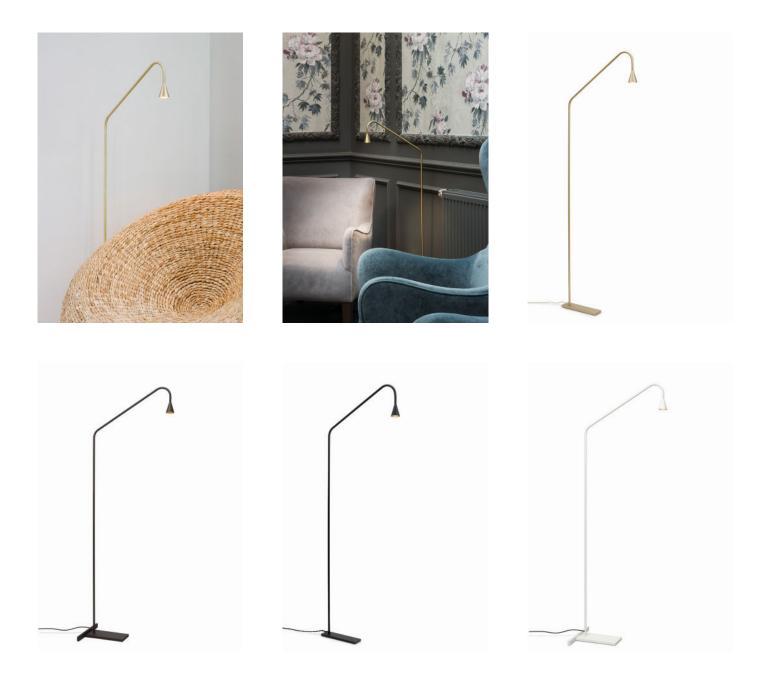

Solid brass floor lamp with enlongated stem and low profile shade.

Design by: Hans Verstuyft

DETAILS. FINISHES AVAILABLE IN: HV.FL.1002: BLACK HV.FL.1003: BRASS HV.FL.1001: WHITE HV.FL.1004: GUNMETAL MATERIAL FINISH: BRASS

LIGHT ELEMENT: Ø1.6" X 2" H OVERALL SIZE: 47" H X 16" W BASE: 0.4" H X 7.9" W X 3" D

1 X 6.2W LED ARRAY (INCLUDED) 110V 2700K, 600 LM, 93 CRI

CABLE LENGTH: 118"

DRIVER ON PLUG WITH PUSH BUTTON DIMMER IP40 – FOR INDOOR USE

#### Finish

black - brass - white - gunmetal

## Lightsource

1 x LED array (included) 6,2W warm white : 2700K - 600Im - CRI >93