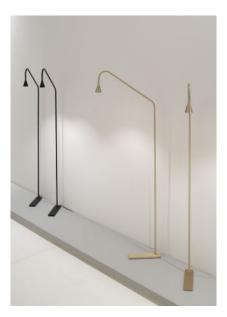

Solid brass floor lamp with enlongated stem and low profile shade.

Design by: Hans Verstuyft

DETAILS. FINISHES AVAILABLE IN: HV.FL.1002: BLACK HV.FL.1003: BRASS HV.FL.1001: WHITE HV.FL.1004: GUNMETAL MATERIAL FINISH: BRASS

#### Finish

black - brass - white - gunmetal