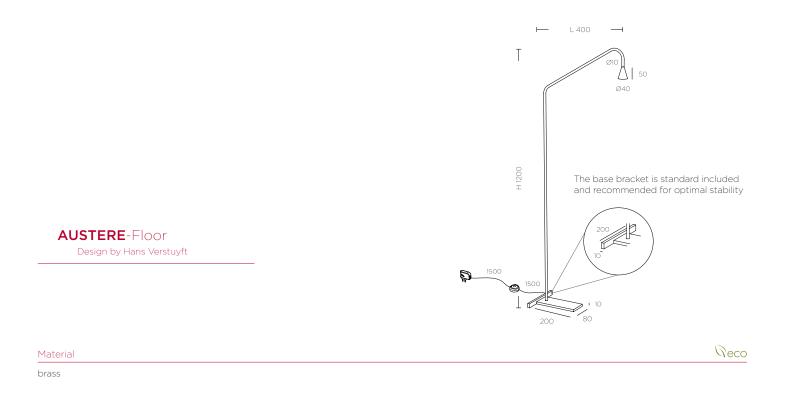

Solid brass floor lamp with enlongated stem and low profile shade.

Design by: Hans Verstuyft

DETAILS. FINISHES AVAILABLE IN: HV.FL.1002: BLACK HV.FL.1003: BRASS HV.FL.1001: WHITE HV.FL.1004: GUNMETAL MATERIAL FINISH: BRASS

LIGHT ELEMENT: Ø1.6" X 2" H OVERALL SIZE: 47" H X 16" W BASE: 0.4" H X 7.9" W X 3" D

1 X 6.2W LED ARRAY (INCLUDED) 110V 2700K, 600 LM, 93 CRI

CABLE LENGTH: 118"

DRIVER ON PLUG WITH PUSH BUTTON DIMMER IP40 – FOR INDOOR USE

#### Finish

black - brass - white - gunmetal

## Lightsource

1 x LED array (included) 6,2W warm white : 2700K - 600Im - CRI >93

#### Connection

230V - driver on plug

### \*110V - 230V - plugdriver with push button dimmer on cable with US plug\*

### Specifications

indoor floor class II

IP40

PLUGLIGHTING.COM INFO@PLUGLIGHTING.COM

5665 MELROSE AVENUE STE 108 LOS ANGELES 90038