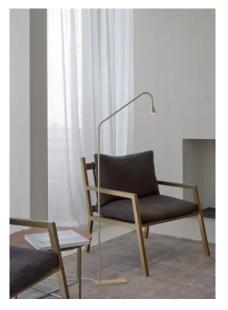

Solid brass floor lamp with enlongated stem and low profile shade.

Design by: Hans Verstuyft

DETAILS. FINISHES AVAILABLE IN: HV.FL.1002: BLACK HV.FL.1003: BRASS HV.FL.1001: WHITE HV.FL.1004: GUNMETAL MATERIAL FINISH: BRASS

LIGHT ELEMENT: Ø1.6" X 2" H OVERALL SIZE: 47" H X 16" W BASE: 0.4" H X 7.9" W X 3" D

1 X 6.2W LED ARRAY (INCLUDED) 110V 2700K, 600 LM, 93 CRI

CABLE LENGTH: 118"

DRIVER ON PLUG WITH PUSH BUTTON DIMMER IP40 – FOR INDOOR USE