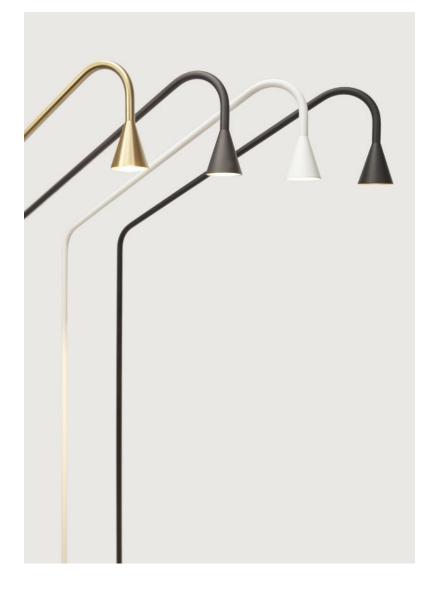

Solid brass floor lamp with enlongated stem and low profile shade.

Design by: Hans Verstuyft

DETAILS. FINISHES AVAILABLE IN: HV.FL.1002: BLACK HV.FL.1003: BRASS HV.FL.1001: WHITE HV.FL.1004: GUNMETAL MATERIAL FINISH: BRASS

#### Finish

black - brass - white - gunmetal