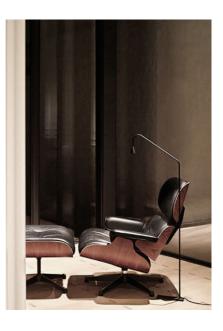

Solid brass floor lamp with enlongated stem and low profile shade.

Design by: Hans Verstuyft

DETAILS. FINISHES AVAILABLE IN: HV.FL.1002: BLACK HV.FL.1003: BRASS HV.FL.1001: WHITE HV.FL.1004: GUNMETAL MATERIAL FINISH: BRASS