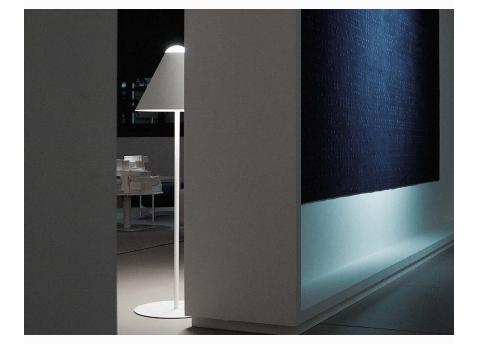

## **ABA 120**

Floor lamp with dimmer constructed of metal and methacrylate.

Design by: Omar Carraglia, 2007

DETAILS.

FINISH AVAILABLE IN: MATT WHITE / WHITE CABLE

47" H X Ø15" BASE

MAX 10W LED - E26 GLOBOLUX, 120V