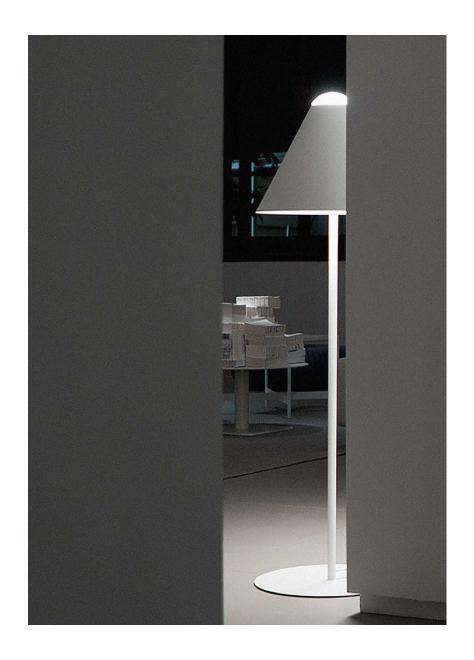

## **ABA 120**

Floor lamp with dimmer constructed of metal and methacrylate.

Design by: Omar Carraglia, 2007

DETAILS.

FINISH AVAILABLE IN: MATT WHITE / WHITE CABLE

47" H X Ø15" BASE

MAX 10W LED - E26 GLOBOLUX, 120V

## **ABA 120**

II P L

PLUGLIGHTING.COM INFO@PLUGLIGHTING.COM

5665 MELROSE AVENUE STE 108 LOS ANGELES 90038

P. 323 467 5635 F. 323 467 5634

The sizes are expressed in millimeters / inches.

DESIGN OMAR CARRAGLIA - 2007 FLOOR LAMP - METHACRYLATE - METAL PB 4