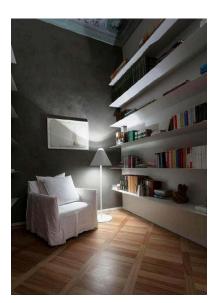

## **ABA 120**

Floor lamp with dimmer constructed of metal and methacrylate.

Design by: Omar Carraglia, 2007

DETAILS.

FINISH AVAILABLE IN: MATT WHITE / WHITE CABLE

47" H X Ø15" BASE

MAX 10W LED - E26 GLOBOLUX, 120V

## **ABA 120**

II P L

PLUGLIGHTING.COM INFO@PLUGLIGHTING.COM

5665 MELROSE AVENUE STE 108 LOS ANGELES 90038

P. 323 467 5635 F. 323 467 5634

The sizes are expressed in millimeters / inches.

DESIGN OMAR CARRAGLIA - 2007 FLOOR LAMP - METHACRYLATE - METAL PB 4