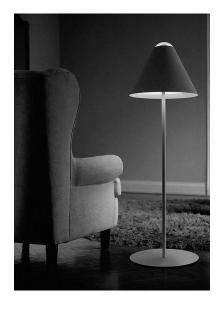

## **ABA 120**

Floor lamp with dimmer constructed of metal and methacrylate.

Design by: Omar Carraglia, 2007

DETAILS.

FINISH AVAILABLE IN: MATT WHITE / WHITE CABLE

47" H X Ø15" BASE

MAX 10W LED - E26 GLOBOLUX, 120V

## **ABA 120**

II P L

PLUGLIGHTING.COM INFO@PLUGLIGHTING.COM

5665 MELROSE AVENUE STE 108 LOS ANGELES 90038

P. 323 467 5635 F. 323 467 5634

The sizes are expressed in millimeters / inches.

DESIGN OMAR CARRAGLIA - 2007 FLOOR LAMP - METHACRYLATE - METAL PB 4