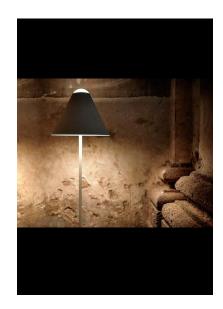

## **ABA 120**

Floor lamp with dimmer constructed of metal and methacrylate.

Design by: Omar Carraglia, 2007

DETAILS.

FINISH AVAILABLE IN: MATT WHITE / WHITE CABLE

47" H X Ø15" BASE

MAX 10W LED - E26 GLOBOLUX, 120V