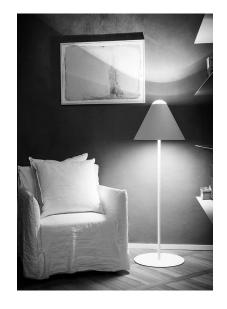

## **ABA 120**

Floor lamp with dimmer constructed of metal and methacrylate.

Design by: Omar Carraglia, 2007

DETAILS.

FINISH AVAILABLE IN: MATT WHITE / WHITE CABLE

47" H X Ø15" BASE

MAX 10W LED - E26 GLOBOLUX, 120V

## **ABA 120**

II P L

PLUGLIGHTING.COM INFO@PLUGLIGHTING.COM

5665 MELROSE AVENUE STE 108 LOS ANGELES 90038

P. 323 467 5635 F. 323 467 5634

The sizes are expressed in millimeters / inches.

DESIGN OMAR CARRAGLIA - 2007 FLOOR LAMP - METHACRYLATE - METAL PB 4