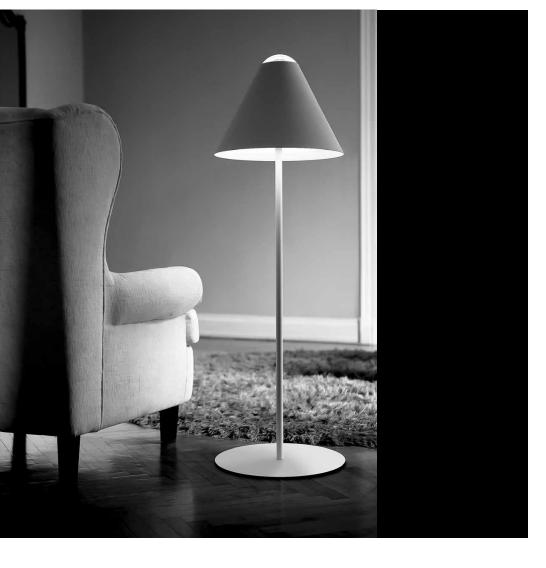

## **ABA 120**

Floor lamp with dimmer constructed of metal and methacrylate.

Design by: Omar Carraglia, 2007

DETAILS.

FINISH AVAILABLE IN: MATT WHITE / WHITE CABLE

47" H X Ø15" BASE

MAX 10W LED - E26 GLOBOLUX, 120V