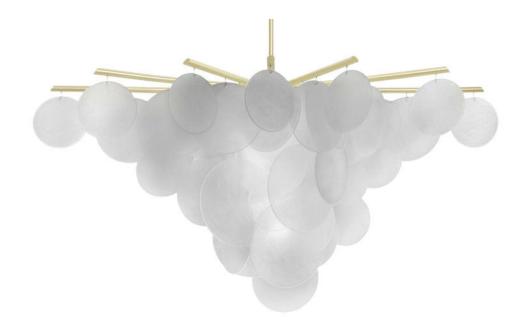

# NIMBUS

Satin brass metalwork with handmade glass discs. Referencing both retro and modern aesthetics, the Nimbus created a centerpiece emitting a warm, soft glow. Coverplate covers US junction box.

When necessary, reinforce the ceiling.

### NIMBUS

## NIMBUS PENDANT

finish satin brass with handmade glass

CTO-01-150-0001

dark bronze with handmade glass

CTO-01-150-0002

suspension drop rod with ceiling box

> please specify the required overall drop from the ceiling to the bottom of the fitting