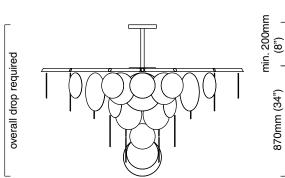

#### DETAILS.

SIZE: 34'' H X 63'' W X 8'' MIN. DROP \*SUPPLIED WITH 1000MM (39.4'') DROP ROD AS STANDARD (ADJUSTABLE ON SITE).

\*PLEASE SPECIFY REQUIRED DROP.

E26 – 8 X 60W MAX, RECOMMENDED 8.8W LED 2700K, 120V  $^{\star}$ NO BULBS SUPPLIED.

## NIMBUS PENDANT

finish satin brass with handmade glass

CTO-01-150-0001

dark bronze with handmade glass

CTO-01-150-0002

suspension drop rod with ceiling box

> please specify the required overall drop from the ceiling to the bottom of the fitting

240v - E27 - 8 x 60W max, recommended 8.5W LED 2700K bulbs

120v - E26 - 8 x 60W max, recommended 8.8W LED 2700K

(no bulbs supplied)

weight 55kg (121lbs)

certification

E492308

1590mm (63")