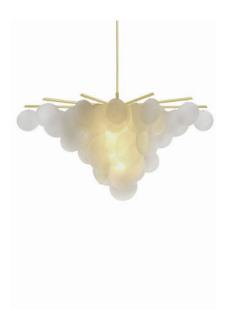

# NIMBUS

Satin brass metalwork with handmade glass discs. Referencing both retro and modern aesthetics, the Nimbus created a centerpiece emitting a warm, soft glow. Coverplate covers US junction box.

When necessary, reinforce the ceiling.

### NIMBUS