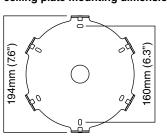

#### ceiling plate mounting dimensions

5665 MELROSE AVENUE STE 108 LOS ANGELES 90038

P. 323 467 5635 F. 323 467 5634

940mm (37")

870mm (34")

PLUGLIGHTING.COM INFO@PLUGLIGHTING.COM