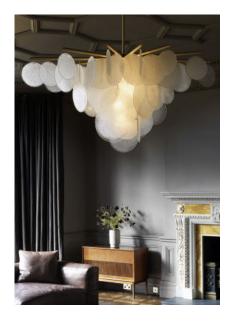

# NIMBUS

Satin brass metalwork with handmade glass discs. Referencing both retro and modern aesthetics, the Nimbus created a centerpiece emitting a warm, soft glow. Coverplate covers US junction box.

When necessary, reinforce the ceiling.

### NIMBUS