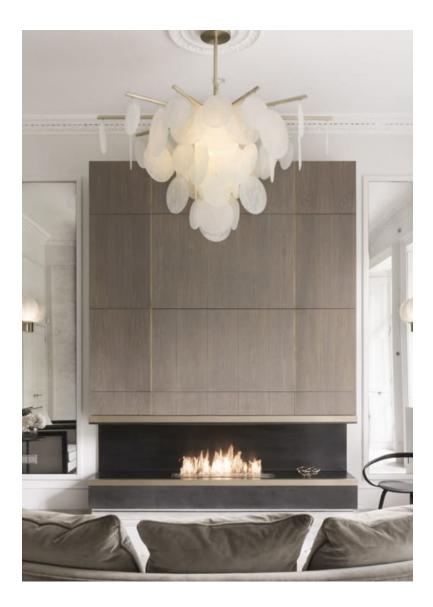

# NIMBUS

Satin brass metalwork with handmade glass discs. Referencing both retro and modern aesthetics, the Nimbus created a centerpiece emitting a warm, soft glow. Coverplate covers US junction box.

When necessary, reinforce the ceiling.

### NIMBUS