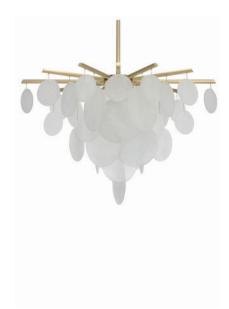

# NIMBUS

Satin brass metalwork with handmade glass discs. Referencing both retro and modern aesthetics, the Nimbus created a centerpiece emitting a warm, soft glow. Coverplate covers US junction box.

When necessary, reinforce the ceiling.

### NIMBUS

## NIMBUS PENDANT

finish satin brass with handmade glass

CTO-01-150-0001

dark bronze with handmade glass

CTO-01-150-0002

suspension drop rod with ceiling box

> please specify the required overall drop from the ceiling to the bottom of the fitting