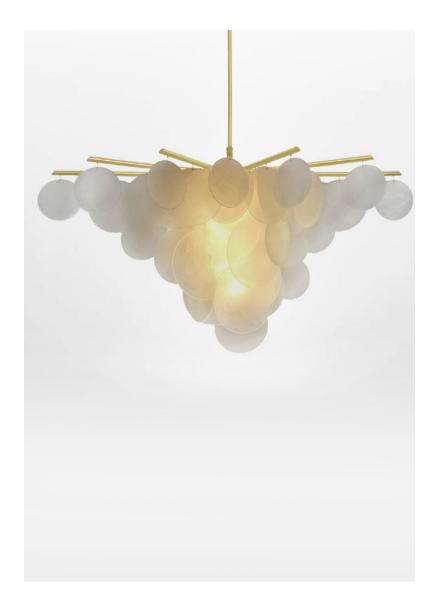

# NIMBUS M

Satin brass metalwork with handmade glass discs. Referencing both retro and modern aesthetics, the Nimbus created a centerpiece emitting a warm, soft glow. Coverplate covers US junction box.

### NIMBUS M

## NIMBUS MEDIUM PENDANT

finish satin brass with handmade glass

CTO-01-155-0001

dark bronze with handmade glass

CTO-01-155-0002

suspension drop rod with ceiling box

> please specify the required overall drop from the ceiling to the bottom of the fitting