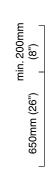

#### DETAILS.

SIZE: 26'' H X 47'' W X 8'' MIN. DROP \*SUPPLIED WITH 1000MM (39.4") DROP ROD AS STANDARD (ADJUSTABLE ON SITE).

\*PLEASE SPECIFY REQUIRED DROP.

4 X G9 60W MAX, RECOMMENDED 2.5W LED 2700K, 120V  $^{\star}$  NO BULBS SUPPLIED.

bulbs 240v - 4 x G9 60W max, recommended 2.5W LED 2700K

120v - 4 x G9 60W max, recommended 2.5W LED 2700K

(no bulbs supplied)

weight 42kg (92.5lbs)

certification

E492308

1190mm (47")

710mm (28")