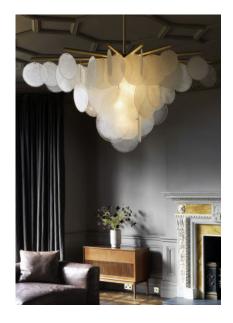

# NIMBUS M

Satin brass metalwork with handmade glass discs. Referencing both retro and modern aesthetics, the Nimbus created a centerpiece emitting a warm, soft glow. Coverplate covers US junction box.

## NIMBUS MEDIUM PENDANT

finish satin brass with handmade glass

CTO-01-155-0001

dark bronze with handmade glass

CTO-01-155-0002

suspension drop rod with ceiling box

> please specify the required overall drop from the ceiling to the bottom of the fitting