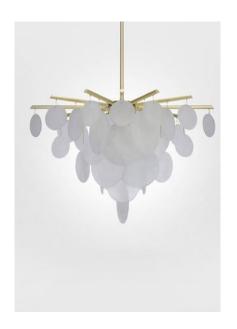

# NIMBUS M

Satin brass metalwork with handmade glass discs. Referencing both retro and modern aesthetics, the Nimbus created a centerpiece emitting a warm, soft glow. Coverplate covers US junction box.

## NIMBUS MEDIUM PENDANT

finish satin brass with handmade glass

CTO-01-155-0001

dark bronze with handmade glass

CTO-01-155-0002

suspension drop rod with ceiling box

> please specify the required overall drop from the ceiling to the bottom of the fitting