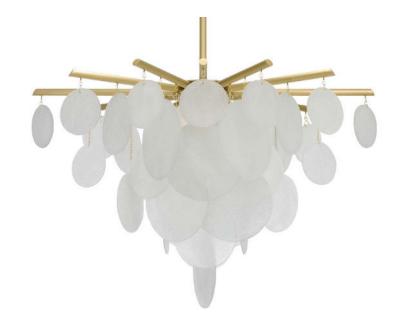

# NIMBUS M

Satin brass metalwork with handmade glass discs. Referencing both retro and modern aesthetics, the Nimbus created a centerpiece emitting a warm, soft glow. Coverplate covers US junction box.

#### DETAILS.

SIZE: 26'' H X 47'' W X 8'' MIN. DROP \*SUPPLIED WITH 1000MM (39.4") DROP ROD AS STANDARD (ADJUSTABLE ON SITE).

\*PLEASE SPECIFY REQUIRED DROP.

4 X G9 60W MAX, RECOMMENDED 2.5W LED 2700K, 120V  $^{\star}$  NO BULBS SUPPLIED.

## NIMBUS MEDIUM PENDANT

finish satin brass with handmade glass

CTO-01-155-0001

dark bronze with handmade glass

CTO-01-155-0002

suspension drop rod with ceiling box

> please specify the required overall drop from the ceiling to the bottom of the fitting

bulbs 240v - 4 x G9 60W max, recommended 2.5W LED 2700K

120v - 4 x G9 60W max, recommended 2.5W LED 2700K

(no bulbs supplied)

weight 42kg (92.5lbs)

certification

E492308

1190mm (47")

710mm (28")