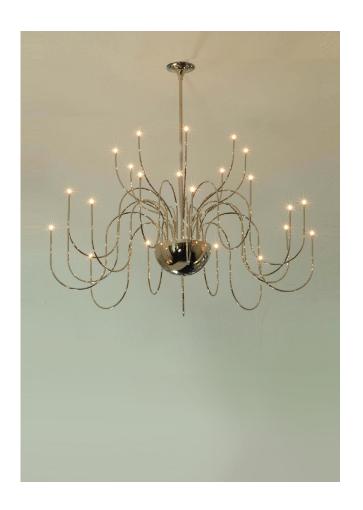

# MESA

Mesa chandelier is available in 18 or 24 removable metal arm

Solid brass construction with rod suspension available in three telescopic lengths, each chandelier is equipped with two (Mesa 18) or 3 (Mesa 24) electronic transformers both with capacity of 210 VA. 4" junction box covered.

BD - SOLID BRASS, DARK-BRONZED, LACQUERED

MESA 18: Ø35"

TELESCOPIC ADJUSTMENT

ROD OPTIONS:

33" - 49" (STANDARD)

45" - 73"

69" - 120"

MESA 24: Ø55"