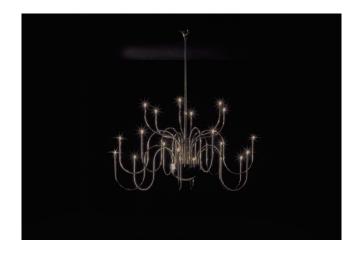

# MESA

Mesa chandelier is available in 18 or 24 removable metal arm

Solid brass construction with rod suspension available in three telescopic lengths, each chandelier is equipped with two (Mesa 18) or 3 (Mesa 24) electronic transformers both with capacity of 210 VA. 4" junction box covered.

BD - SOLID BRASS, DARK-BRONZED, LACQUERED

MESA 18: Ø35"

TELESCOPIC ADJUSTMENT

ROD OPTIONS:

33" - 49" (STANDARD)

45" - 73"

69" - 120"

MESA 24: Ø55"