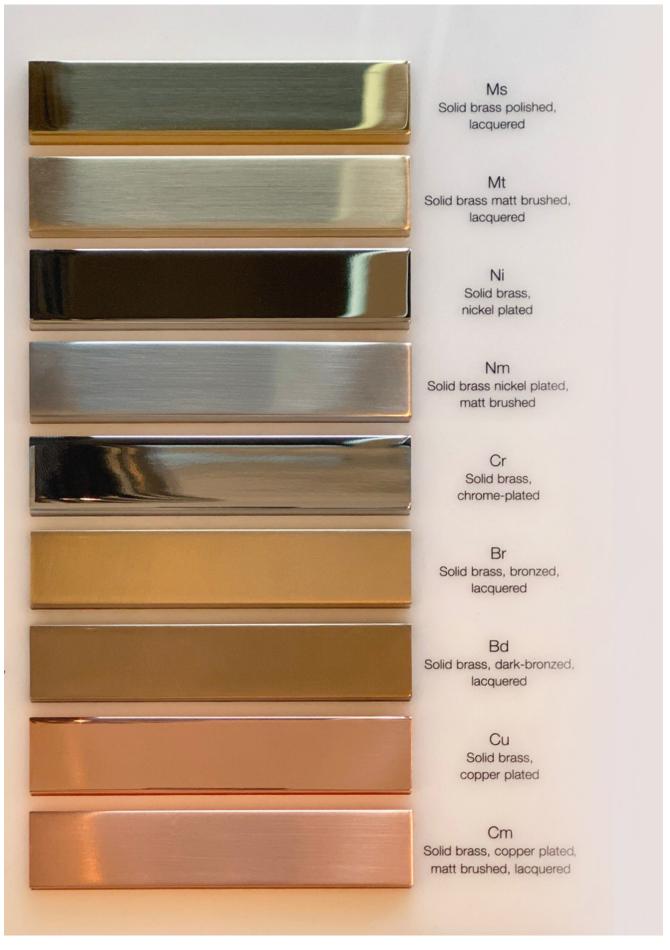

#### DETAILS.

FINISHES AVAILABLE IN:

STANDARD FINISHES:

MS - SOLID BRASS POLISHED, LACQUERED

NI - SOLD BRASS, NICKEL PLATED

MT - SOLID BRASS MATT BRUSHED, LACQUERED

NM - SOLID BRASS NICKEL PLATED, MATT BRUSHED

CR - SOLID BRASS, CHROME-PLATED

### CUSTOM FINISHES:

MP - SOLID BRASS, UNLACQUERED (NOT SHOWN)

NI-LACK - SOLID BRASS, NICKEL PLATED LACQUERED (NOT SHOWN)

CU - SOLID BRASS, COPPER PLATED

 ${\tt BR - SOLID \ BRASS, \ BRONZED, \ LACQUERED}$ 

BD - SOLID BRASS, DARK-BRONZED, LACQUERED

MESA 18: Ø35"

TELESCOPIC ADJUSTMENT

ROD OPTIONS:

33" - 49" (STANDARD)

45" - 73"

69" - 120"

MESA 24: Ø55"