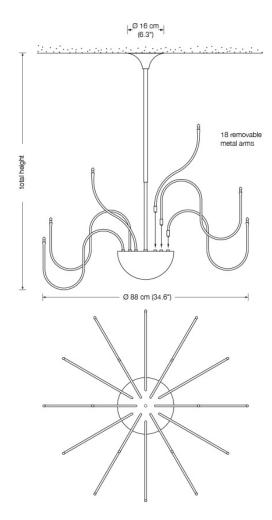

# MESA

Mesa chandelier is available in 18 or 24 removable metal arm

Solid brass construction with rod suspension available in three telescopic lengths, each chandelier is equipped with two (Mesa 18) or 3 (Mesa 24) electronic transformers both with capacity of 210 VA. 4" junction box covered.

BD - SOLID BRASS, DARK-BRONZED, LACQUERED

MESA 18: Ø35"

TELESCOPIC ADJUSTMENT

ROD OPTIONS:

33" - 49" (STANDARD)

45" - 73"

69" - 120"

MESA 24: Ø55"