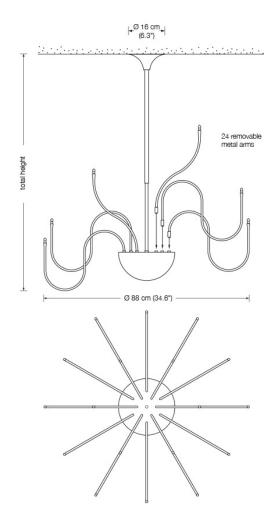

# MESA

Mesa chandelier is available in 18 or 24 removable metal arm

Solid brass construction with rod suspension available in three telescopic lengths, each chandelier is equipped with two (Mesa 18) or 3 (Mesa 24) electronic transformers both with capacity of 210 VA. 4" junction box covered.

TELESCOPIC ADJUSTMENT

ROD OPTIONS:

37" - 53" (STANDARD)

49" - 76"

72" - 124"

20W G4 HALOGEN, 12V

\*110V CONVERSION KIT REQ.