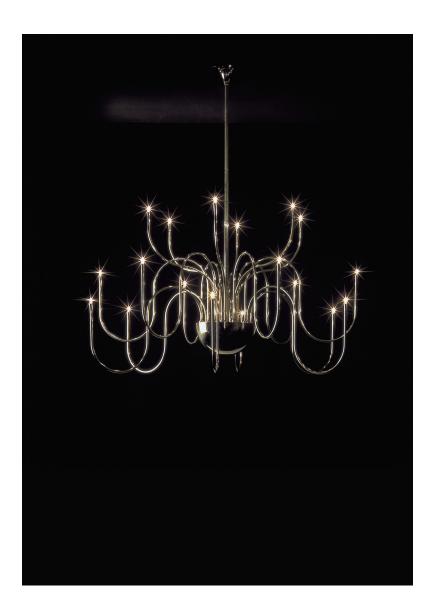

# MESA

Mesa chandelier is available in 18 or 24 removable metal arm

Solid brass construction with rod suspension available in three telescopic lengths, each chandelier is equipped with two (Mesa 18) or 3 (Mesa 24) electronic transformers both with capacity of 210 VA. 4" junction box covered.

BD - SOLID BRASS, DARK-BRONZED, LACQUERED

MESA 18: Ø35"

TELESCOPIC ADJUSTMENT

ROD OPTIONS:

33" - 49" (STANDARD)

45" - 73"

69" - 120"

MESA 24: Ø55"