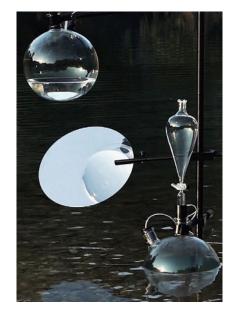

Lab Edition captures the moment of ephemeral beauty: a ripple of light, a droplet hitting the surface of calm water.

Design by Nao Tamura

When necessary, reinforce the ceiling.

DETAILS.

MODULE FINISH: BLOWN GLASS

ROD FINISH: ALUMINUM

OVERALL SIZE: 39.4" W X 98.4" H

LIGHT FITTING: MAX 5W COB LED, 350MA, 1-10V DIMMABLE

by Nao Tamura, 2017

There is a moment when the sun hits the surface of a lagoon and creates a lens resemblance. This effect captures a "spark" and turns it into a source of light. Lab Edition captures this moment of ephemeral beauty: a ripple of light, a droplet hitting the surface of calm water.

#### **COLOURS**

Spheres | Crystal

Vases | Crystal

Structure | Black

Disks | Mirrored

Crystal

PLUGLIGHTING.COM INFO@PLUGLIGHTING.COM

5665 MELROSE AVENUE STE 108 LOS ANGELES 90038 P. 323 467 5635 F. 323 467 5634