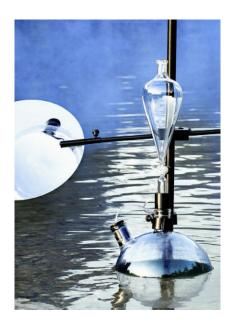

Lab Edition captures the moment of ephemeral beauty: a ripple of light, a droplet hitting the surface of calm water.

Design by Nao Tamura

When necessary, reinforce the ceiling.

DETAILS.

MODULE FINISH: BLOWN GLASS

ROD FINISH: ALUMINUM

OVERALL SIZE: 39.4" W X 98.4" H

LIGHT FITTING: MAX 5W COB LED, 350MA, 1-10V DIMMABLE

by Nao Tamura, 2017

There is a moment when the sun hits the surface of a lagoon and creates a lens resemblance. This effect captures a "spark" and turns it into a source of light. Lab Edition captures this moment of ephemeral beauty: a ripple of light, a droplet hitting the surface of calm water.

#### **COLOURS**

Spheres | Crystal

Vases | Crystal

Structure | Black

Disks | Mirrored

Crystal

PLUGLIGHTING.COM INFO@PLUGLIGHTING.COM

5665 MELROSE AVENUE STE 108 LOS ANGELES 90038 P. 323 467 5635 F. 323 467 5634