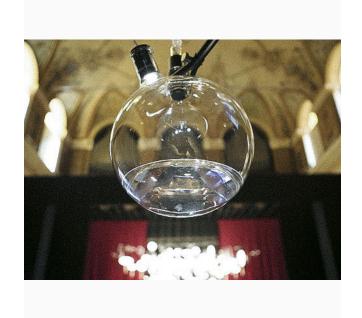

Lab Edition captures the moment of ephemeral beauty: a ripple of light, a droplet hitting the surface of calm water.

Design by Nao Tamura

When necessary, reinforce the ceiling.

DETAILS.

MODULE FINISH: BLOWN GLASS

ROD FINISH: ALUMINUM

OVERALL SIZE: 39.4" W X 98.4" H

LIGHT FITTING: MAX 5W COB LED, 350MA, 1-10V DIMMABLE

by Nao Tamura, 2017

There is a moment when the sun hits the surface of a lagoon and creates a lens resemblance. This effect captures a "spark" and turns it into a source of light. Lab Edition captures this moment of ephemeral beauty: a ripple of light, a droplet hitting the surface of calm water.

#### **DIMENSIONS**

Ø 39.4" x H 98.4"