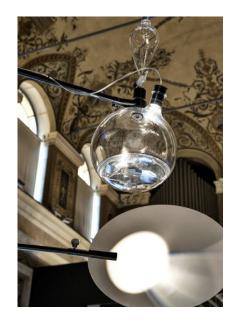

Lab Edition captures the moment of ephemeral beauty: a ripple of light, a droplet hitting the surface of calm water.

Design by Nao Tamura

When necessary, reinforce the ceiling.

DETAILS.

MODULE FINISH: BLOWN GLASS

ROD FINISH: ALUMINUM

OVERALL SIZE: 39.4" W X 98.4" H

LIGHT FITTING: MAX 5W COB LED, 350MA, 1-10V DIMMABLE

by Nao Tamura, 2017

There is a moment when the sun hits the surface of a lagoon and creates a lens resemblance. This effect captures a "spark" and turns it into a source of light. Lab Edition captures this moment of ephemeral beauty: a ripple of light, a droplet hitting the surface of calm water.