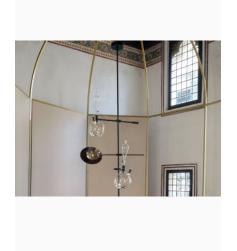

Lab Edition captures the moment of ephemeral beauty: a ripple of light, a droplet hitting the surface of calm water.

Design by Nao Tamura

When necessary, reinforce the ceiling.

DETAILS.

MODULE FINISH: BLOWN GLASS

ROD FINISH: ALUMINUM

OVERALL SIZE: 39.4" W X 98.4" H

LIGHT FITTING: MAX 5W COB LED, 350MA, 1-10V DIMMABLE

by Nao Tamura, 2017

There is a moment when the sun hits the surface of a lagoon and creates a lens resemblance. This effect captures a "spark" and turns it into a source of light. Lab Edition captures this moment of ephemeral beauty: a ripple of light, a droplet hitting the surface of calm water.

#### **DIMENSIONS**

Ø 39.4" x H 98.4"