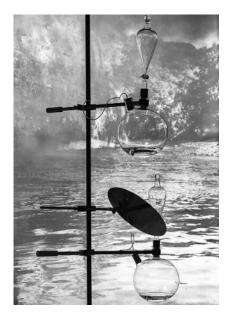

Lab Edition captures the moment of ephemeral beauty: a ripple of light, a droplet hitting the surface of calm water.

Design by Nao Tamura

When necessary, reinforce the ceiling.

DETAILS.

MODULE FINISH: BLOWN GLASS

ROD FINISH: ALUMINUM

OVERALL SIZE: 39.4" W X 98.4" H

LIGHT FITTING: MAX 5W COB LED, 350MA, 1-10V DIMMABLE

by Nao Tamura, 2017

There is a moment when the sun hits the surface of a lagoon and creates a lens resemblance. This effect captures a "spark" and turns it into a source of light. Lab Edition captures this moment of ephemeral beauty: a ripple of light, a droplet hitting the surface of calm water.

# MANUFACTURING TECHNIQUE

Blown Glass

#### **DIMENSIONS**

Ø 39.4" x H 98.4"

#### **LIGHT FITTING**

COB LED | Max 5W 1-10V Dimming

#### **COLOURS**

Spheres | Crystal

Vases | Crystal

Structure | Black

Disks | Mirrored

Crystal

PLUGLIGHTING.COM INFO@PLUGLIGHTING.COM

5665 MELROSE AVENUE STE 108 LOS ANGELES 90038 P. 323 467 5635 F. 323 467 5634