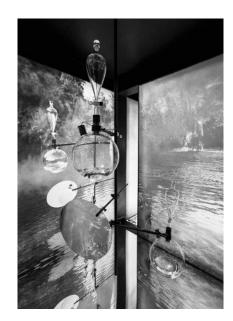

Lab Edition captures the moment of ephemeral beauty: a ripple of light, a droplet hitting the surface of calm water.

Design by Nao Tamura

When necessary, reinforce the ceiling.

DETAILS.

MODULE FINISH: BLOWN GLASS

ROD FINISH: ALUMINUM

OVERALL SIZE: 39.4" W X 98.4" H

LIGHT FITTING: MAX 5W COB LED, 350MA, 1-10V DIMMABLE

by Nao Tamura, 2017

There is a moment when the sun hits the surface of a lagoon and creates a lens resemblance. This effect captures a "spark" and turns it into a source of light. Lab Edition captures this moment of ephemeral beauty: a ripple of light, a droplet hitting the surface of calm water.

# MANUFACTURING TECHNIQUE

Blown Glass

#### **DIMENSIONS**

Ø 39.4" x H 98.4"

#### **LIGHT FITTING**

COB LED | Max 5W 1-10V Dimming

#### **COLOURS**

Spheres | Crystal

Vases | Crystal

Structure | Black

Disks | Mirrored

Crystal

PLUGLIGHTING.COM INFO@PLUGLIGHTING.COM

5665 MELROSE AVENUE STE 108 LOS ANGELES 90038 P. 323 467 5635 F. 323 467 5634