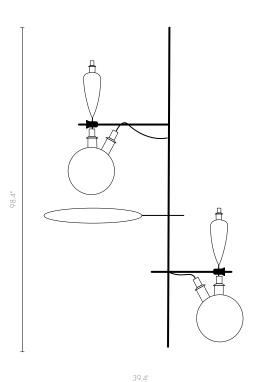

ROD FINISH: ALUMINUM

OVERALL SIZE: 39.4" W X 98.4" H

LIGHT FITTING: MAX 5W COB LED, 350MA, 1-10V DIMMABLE

by Nao Tamura, 2017

There is a moment when the sun hits the surface of a lagoon and creates a lens resemblance. This effect captures a "spark" and turns it into a source of light. Lab Edition captures this moment of ephemeral beauty: a ripple of light, a droplet hitting the surface of calm water.

#### **DIMENSIONS**

Ø 39.4" x H 98.4"

#### **LIGHT FITTING**

COB LED | Max 5W 1-10V Dimming

#### **COLOURS**

Spheres | Crystal

Vases | Crystal

Structure | Black

Disks | Mirrored

Crystal

PLUGLIGHTING.COM INFO@PLUGLIGHTING.COM

5665 MELROSE AVENUE STE 108 LOS ANGELES 90038 P. 323 467 5635 F. 323 467 5634