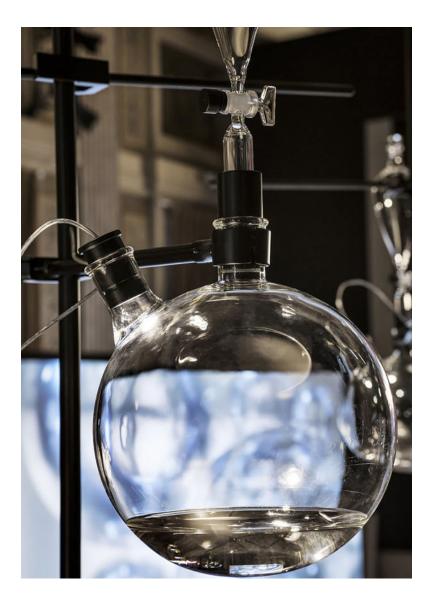

Lab Edition captures the moment of ephemeral beauty: a ripple of light, a droplet hitting the surface of calm water.

Design by Nao Tamura

When necessary, reinforce the ceiling.

DETAILS.

MODULE FINISH: BLOWN GLASS

ROD FINISH: ALUMINUM

OVERALL SIZE: 39.4" W X 98.4" H

LIGHT FITTING: MAX 5W COB LED, 350MA, 1-10V DIMMABLE

by Nao Tamura, 2017

There is a moment when the sun hits the surface of a lagoon and creates a lens resemblance. This effect captures a "spark" and turns it into a source of light. Lab Edition captures this moment of ephemeral beauty: a ripple of light, a droplet hitting the surface of calm water.

# MANUFACTURING TECHNIQUE

Blown Glass