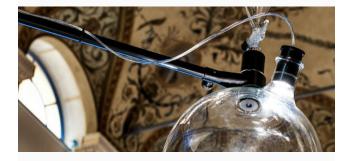

Lab Edition captures the moment of ephemeral beauty: a ripple of light, a droplet hitting the surface of calm water.

Design by Nao Tamura

When necessary, reinforce the ceiling.

DETAILS.

MODULE FINISH: BLOWN GLASS

ROD FINISH: ALUMINUM

OVERALL SIZE: 39.4" W X 98.4" H

LIGHT FITTING: MAX 5W COB LED, 350MA, 1-10V DIMMABLE

by Nao Tamura, 2017

There is a moment when the sun hits the surface of a lagoon and creates a lens resemblance. This effect captures a "spark" and turns it into a source of light. Lab Edition captures this moment of ephemeral beauty: a ripple of light, a droplet hitting the surface of calm water.

# MANUFACTURING TECHNIQUE

Blown Glass