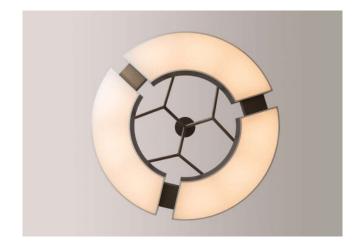

## CLASSIQUE V120

Aluminum and brass structure with white diffuser. Mounted by vertical and angular rods. Smaller diameter (Classique V90) available.

For mounting, make sure ceiling is straight.

When necessary, reinforce the ceiling.

DETAILS

FINISHES AVAILABLE IN: POLISHED NICKEL, GUNMETAL OR BRONZE

47'' W X 47'' D X 5'' H X Ø7'' CANOPY; DROP TO BE SPECIFIED UP TO 78.7'' (2M). LONGER DROP UPON REQUEST.

220W 2200K; 120-24V, 0-10V DIMMING 11000 LM, 95 CRI