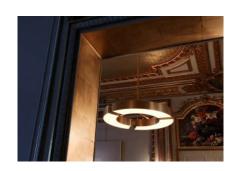

## CLASSIQUE V120

Aluminum and brass structure with white diffuser. Mounted by vertical and angular rods. Smaller diameter (Classique V90) available.

For mounting, make sure ceiling is straight.

When necessary, reinforce the ceiling.

DETAILS

FINISHES AVAILABLE IN: POLISHED NICKEL, GUNMETAL OR BRONZE

47'' W X 47'' D X 5'' H X Ø7'' CANOPY; DROP TO BE SPECIFIED UP TO 78.7'' (2M). LONGER DROP UPON REQUEST.

220W 2200K; 120-24V, 0-10V DIMMING 11000 LM, 95 CRI