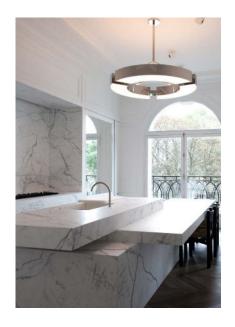

## CLASSIQUE V120

Aluminum and brass structure with white diffuser. Mounted by vertical and angular rods. Smaller diameter (Classique V90) available.

For mounting, make sure ceiling is straight.

When necessary, reinforce the ceiling.

DETAILS

FINISHES AVAILABLE IN: POLISHED NICKEL, GUNMETAL OR BRONZE

47'' W X 47'' D X 5'' H X Ø7'' CANOPY; DROP TO BE SPECIFIED UP TO 78.7'' (2M). LONGER DROP UPON REQUEST.

220W 2200K; 120-24V, 0-10V DIMMING 11000 LM, 95 CRI