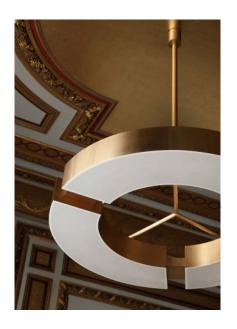

## CLASSIQUE V120

Aluminum and brass structure with white diffuser. Mounted by vertical and angular rods. Smaller diameter (Classique V90) available.

For mounting, make sure ceiling is straight.

When necessary, reinforce the ceiling.

DETAILS

FINISHES AVAILABLE IN: POLISHED NICKEL, GUNMETAL OR BRONZE

47'' W X 47'' D X 5'' H X Ø7'' CANOPY; DROP TO BE SPECIFIED UP TO 78.7'' (2M). LONGER DROP UPON REQUEST.

220W 2200K; 120-24V, 0-10V DIMMING 11000 LM, 95 CRI