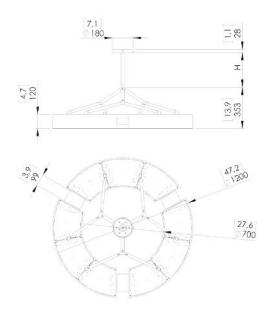

DETAILS

FINISHES AVAILABLE IN: POLISHED NICKEL, GUNMETAL OR BRONZE

47'' W X 47'' D X 5'' H X Ø7'' CANOPY; DROP TO BE SPECIFIED UP TO 78.7'' (2M). LONGER DROP UPON REQUEST.

220W 2200K; 120-24V, 0-10V DIMMING 11000 LM, 95 CRI

## **CLASSIQUE V120**

Dimensions in mm [inches]

Silhouette : 175cm / 69in