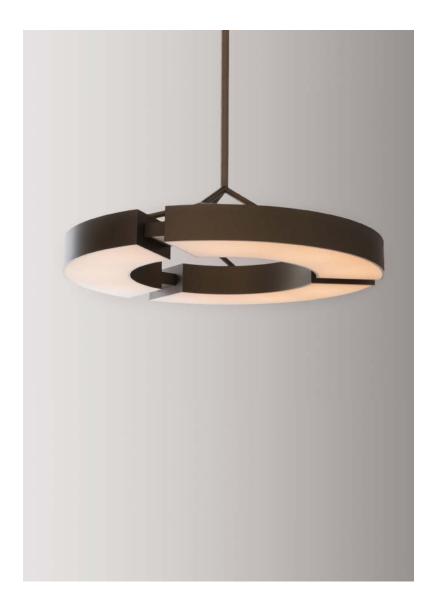

## CLASSIQUE V120

Aluminum and brass structure with white diffuser. Mounted by vertical and angular rods. Smaller diameter (Classique V90) available.

For mounting, make sure ceiling is straight.

When necessary, reinforce the ceiling.

DETAILS

FINISHES AVAILABLE IN: POLISHED NICKEL, GUNMETAL OR BRONZE

47'' W X 47'' D X 5'' H X Ø7'' CANOPY; DROP TO BE SPECIFIED UP TO 78.7'' (2M). LONGER DROP UPON REQUEST.

220W 2200K; 120-24V, 0-10V DIMMING 11000 LM, 95 CRI