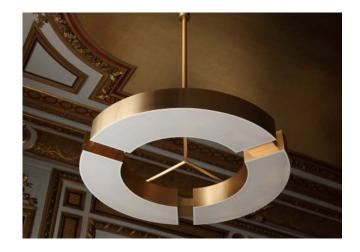

## CLASSIQUE V120

Aluminum and brass structure with white diffuser. Mounted by vertical and angular rods. Smaller diameter (Classique V90) available.

For mounting, make sure ceiling is straight.

When necessary, reinforce the ceiling.

DETAILS

FINISHES AVAILABLE IN: POLISHED NICKEL, GUNMETAL OR BRONZE

47'' W X 47'' D X 5'' H X Ø7'' CANOPY; DROP TO BE SPECIFIED UP TO 78.7'' (2M). LONGER DROP UPON REQUEST.

220W 2200K; 120-24V, 0-10V DIMMING 11000 LM, 95 CRI