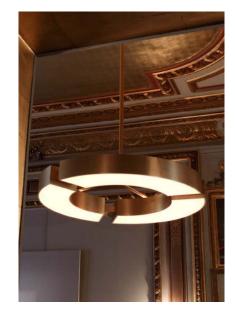

## CLASSIQUE V120

Aluminum and brass structure with white diffuser. Mounted by vertical and angular rods. Smaller diameter (Classique V90) available.

For mounting, make sure ceiling is straight.

When necessary, reinforce the ceiling.

DETAILS

FINISHES AVAILABLE IN: POLISHED NICKEL, GUNMETAL OR BRONZE

47'' W X 47'' D X 5'' H X Ø7'' CANOPY; DROP TO BE SPECIFIED UP TO 78.7'' (2M). LONGER DROP UPON REQUEST.

220W 2200K; 120-24V, 0-10V DIMMING 11000 LM, 95 CRI