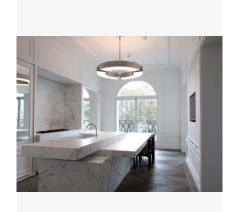

## CLASSIQUE V120

Aluminum and brass structure with white diffuser. Mounted by vertical and angular rods. Smaller diameter (Classique V90) available.

For mounting, make sure ceiling is straight.

When necessary, reinforce the ceiling.

DETAILS

FINISHES AVAILABLE IN: POLISHED NICKEL, GUNMETAL OR BRONZE

47'' W X 47'' D X 5'' H X Ø7'' CANOPY; DROP TO BE SPECIFIED UP TO 78.7'' (2M). LONGER DROP UPON REQUEST.

220W 2200K; 120-24V, 0-10V DIMMING 11000 LM, 95 CRI