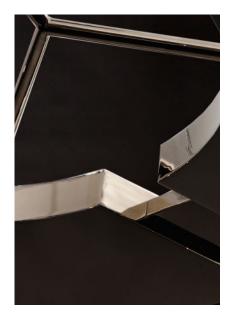

## CLASSIQUE S

Body and structure in aluminum and brass LED uplighting.

For mounting, make sure ceiling is straight. When necessary, reinforce the ceiling.

Finishes Available In: Polished Nickel or Gunmetal