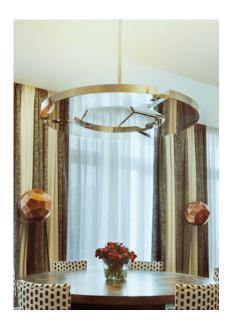

## CLASSIQUE S

Body and structure in aluminum and brass LED uplighting.

For mounting, make sure ceiling is straight. When necessary, reinforce the ceiling.

Finishes Available In: Polished Nickel or Gunmetal

DETAILS. 56" X 56" X 2"; 1" H X Ø7" CANOPY; DROP TO BE SPECIFIED UP TO 78.7" (2M). LONGER DROP UPON REQUEST.

243W 2200K; 120-24V, 0-10V DIMMING 11000 LM, 95 CRI

\*DIMMING MODULE REQUIRED WITH 24V REMOTE DRIVER. \*\*ALTERNATIVE LED COLOR AVAILABLE, PLEASE CALL SHOWROOM FOR MORE INFO.