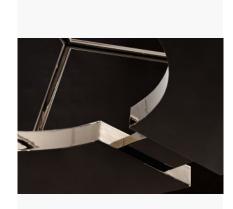

## CLASSIQUE S

Body and structure in aluminum and brass LED uplighting.

For mounting, make sure ceiling is straight. When necessary, reinforce the ceiling.

Finishes Available In: Polished Nickel or Gunmetal

DETAILS. 56" X 56" X 2"; 1" H X Ø7" CANOPY; DROP TO BE SPECIFIED UP TO 78.7" (2M). LONGER DROP UPON REQUEST.

243W 2200K; 120-24V, 0-10V DIMMING 11000 LM, 95 CRI

\*DIMMING MODULE REQUIRED WITH 24V REMOTE DRIVER. \*\*ALTERNATIVE LED COLOR AVAILABLE, PLEASE CALL SHOWROOM FOR MORE INFO.