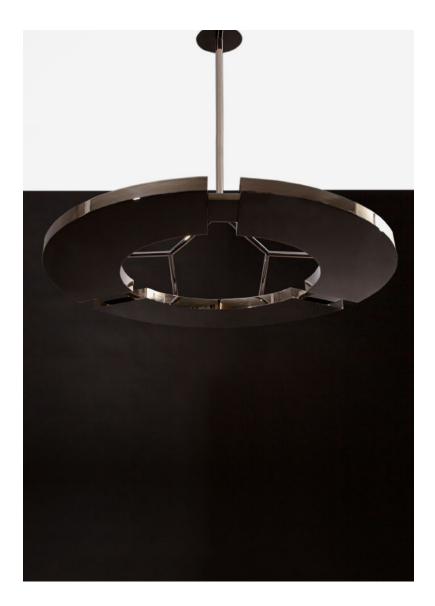

## CLASSIQUE S

Body and structure in aluminum and brass LED uplighting.

For mounting, make sure ceiling is straight. When necessary, reinforce the ceiling.

Finishes Available In: Polished Nickel or Gunmetal

DETAILS. 56" X 56" X 2"; 1" H X Ø7" CANOPY; DROP TO BE SPECIFIED UP TO 78.7" (2M). LONGER DROP UPON REQUEST.

243W 2200K; 120-24V, 0-10V DIMMING 11000 LM, 95 CRI

\*DIMMING MODULE REQUIRED WITH 24V REMOTE DRIVER. \*\*ALTERNATIVE LED COLOR AVAILABLE, PLEASE CALL SHOWROOM FOR MORE INFO.