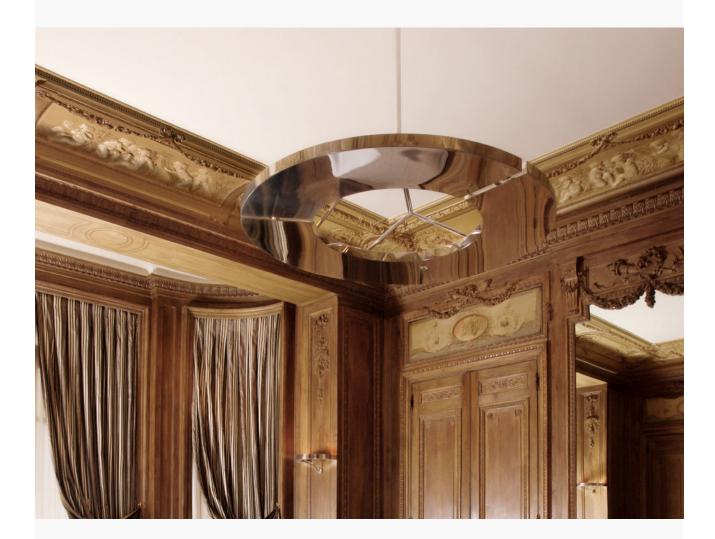

## CLASSIQUE S

Body and structure in aluminum and brass LED uplighting.

For mounting, make sure ceiling is straight. When necessary, reinforce the ceiling.

Finishes Available In: Polished Nickel or Gunmetal

DETAILS. 56" X 56" X 2"; 1" H X Ø7" CANOPY; DROP TO BE SPECIFIED UP TO 78.7" (2M). LONGER DROP UPON REQUEST.

243W 2200K; 120-24V, 0-10V DIMMING 11000 LM, 95 CRI

\*DIMMING MODULE REQUIRED WITH 24V REMOTE DRIVER. \*\*ALTERNATIVE LED COLOR AVAILABLE, PLEASE CALL SHOWROOM FOR MORE INFO.