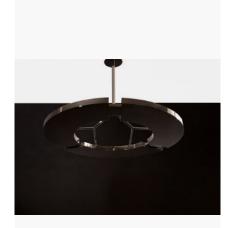

## CLASSIQUE S

Body and structure in aluminum and brass LED uplighting.

For mounting, make sure ceiling is straight. When necessary, reinforce the ceiling.

Finishes Available In: Polished Nickel or Gunmetal

DETAILS. 56" X 56" X 2"; 1" H X Ø7" CANOPY; DROP TO BE SPECIFIED UP TO 78.7" (2M). LONGER DROP UPON REQUEST.

243W 2200K; 120-24V, 0-10V DIMMING 11000 LM, 95 CRI

\*DIMMING MODULE REQUIRED WITH 24V REMOTE DRIVER. \*\*ALTERNATIVE LED COLOR AVAILABLE, PLEASE CALL SHOWROOM FOR MORE INFO.