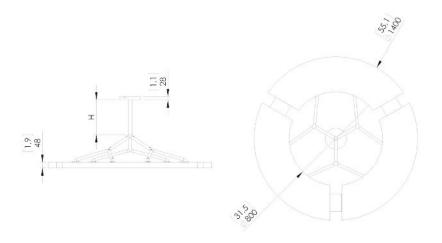

DETAILS. 56" X 56" X 2"; 1" H X Ø7" CANOPY; DROP TO BE SPECIFIED UP TO 78.7" (2M). LONGER DROP UPON REQUEST.

243W 2200K; 120-24V, 0-10V DIMMING 11000 LM, 95 CRI

\*DIMMING MODULE REQUIRED WITH 24V REMOTE DRIVER. \*\*ALTERNATIVE LED COLOR AVAILABLE, PLEASE CALL SHOWROOM FOR MORE INFO.

WEIGHT: 132 LBS

PLUGLIGHTING.COM INFO@PLUGLIGHTING.COM

5665 MELROSE AVENUE STE 108 LOS ANGELES 90038