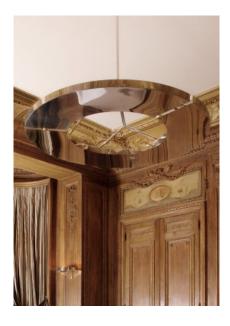

## CLASSIQUE S

Body and structure in aluminum and brass LED uplighting.

For mounting, make sure ceiling is straight. When necessary, reinforce the ceiling.

Finishes Available In: Polished Nickel or Gunmetal