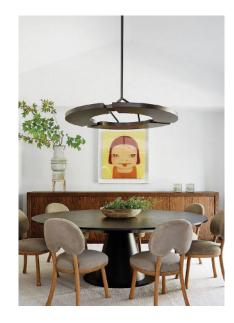

## CLASSIQUE S

Body and structure in aluminum and brass LED uplighting.

For mounting, make sure ceiling is straight. When necessary, reinforce the ceiling.

Finishes Available In: Polished Nickel or Gunmetal