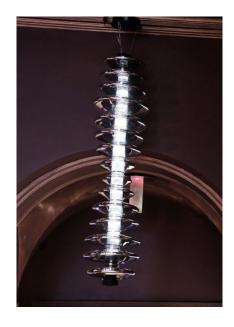

Inspired by the origins of the universe, "Echoes" is an illuminated sculpture in hand-blown glass comprised of a series of glass discs fusing glass with sound to produce a stimulating soundscape – evocative of the gravitational waves coming from black holes.

WEIGHT: 55 LBS

by studiopluz, 2016

Inspired by the origins of the universe, Echoes by studiopluz is an illuminated sculpture comprised of a series of glass discs fusing glass with sound to produce a stimulating soundscape, evocative of the gravitational waves coming from black holes.

#### **DIMENSIONS**

Ø 19.7" x W 71" | 25 kg