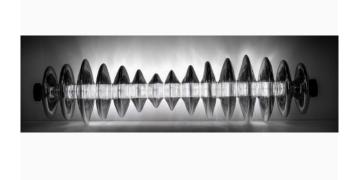

Inspired by the origins of the universe, "Echoes" is an illuminated sculpture in hand-blown glass comprised of a series of glass discs fusing glass with sound to produce a stimulating soundscape – evocative of the gravitational waves coming from black holes.

WEIGHT: 55 LBS

by studiopluz, 2016

Inspired by the origins of the universe, Echoes by studiopluz is an illuminated sculpture comprised of a series of glass discs fusing glass with sound to produce a stimulating soundscape, evocative of the gravitational waves coming from black holes.