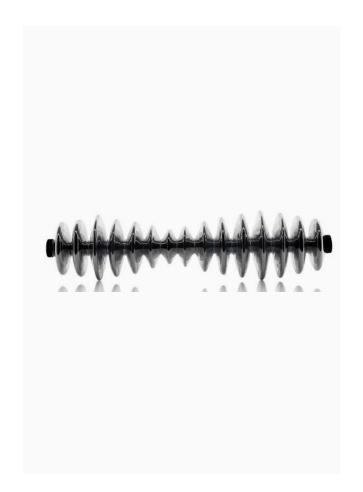

#### DETAILS.

MODULE DISK FINISH: BOROSILICATE SILVER MIRROR CORE FINISH: CRYSTAL GLASS & PLEXIGLASS SPEAKER FINISH: BLACK

SIZE: 71" W X 19.7" H; Ø19.7"

LED WITH BUILT-IN DIMMING SYSTEM
SPEAKER WITH BLUETOOTH CONNECTIVITY

#### **DIMENSIONS**

Ø 19.7" x W 71" | 25 kg

### **COLOUR**

Glass Disk | Silver Mirror

Speaker Covers | Black Polished

**Specer** | Silver Chrome

Silver Mirror

71"

PLUGLIGHTING.COM INFO@PLUGLIGHTING.COM

5665 MELROSE AVENUE STE 108 LOS ANGELES 90038 P. 323 467 5635 F. 323 467 5634