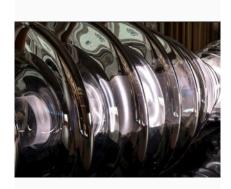

#### DETAILS.

MODULE DISK FINISH: BOROSILICATE SILVER MIRROR CORE FINISH: CRYSTAL GLASS & PLEXIGLASS SPEAKER FINISH: BLACK

SIZE: 71" W X 19.7" H; Ø19.7"

LED WITH BUILT-IN DIMMING SYSTEM
SPEAKER WITH BLUETOOTH CONNECTIVITY

#### MANUFACTURING TECHNIQUE

Blown Glass

### **COLOUR**

Glass Disk | Silver Mirror

Speaker Covers | Black Polished

**Specer** | Silver Chrome

Silver Mirror

71"

PLUGLIGHTING.COM INFO@PLUGLIGHTING.COM

5665 MELROSE AVENUE STE 108 LOS ANGELES 90038 P. 323 467 5635 F. 323 467 5634