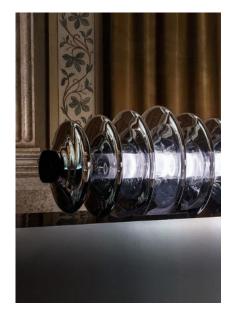

Inspired by the origins of the universe, "Echoes" is an illuminated sculpture in hand-blown glass comprised of a series of glass discs fusing glass with sound to produce a stimulating soundscape – evocative of the gravitational waves coming from black holes.

WEIGHT: 55 LBS

by studiopluz, 2016

Inspired by the origins of the universe, Echoes by studiopluz is an illuminated sculpture comprised of a series of glass discs fusing glass with sound to produce a stimulating soundscape, evocative of the gravitational waves coming from black holes.