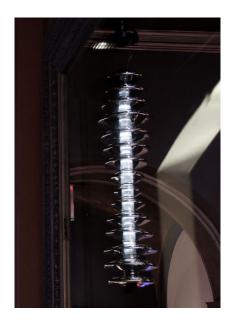

Inspired by the origins of the universe, "Echoes" is an illuminated sculpture in hand-blown glass comprised of a series of glass discs fusing glass with sound to produce a stimulating soundscape – evocative of the gravitational waves coming from black holes.

WEIGHT: 55 LBS

by studiopluz, 2016

Inspired by the origins of the universe, Echoes by studiopluz is an illuminated sculpture comprised of a series of glass discs fusing glass with sound to produce a stimulating soundscape, evocative of the gravitational waves coming from black holes.

#### **DIMENSIONS**

Ø 19.7" x W 71" | 25 kg