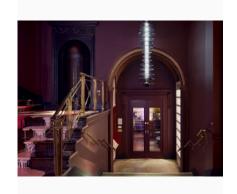

Inspired by the origins of the universe, "Echoes" is an illuminated sculpture in hand-blown glass comprised of a series of glass discs fusing glass with sound to produce a stimulating soundscape – evocative of the gravitational waves coming from black holes.

WEIGHT: 55 LBS

by studiopluz, 2016

Inspired by the origins of the universe, Echoes by studiopluz is an illuminated sculpture comprised of a series of glass discs fusing glass with sound to produce a stimulating soundscape, evocative of the gravitational waves coming from black holes.