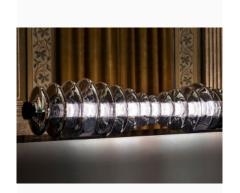

Inspired by the origins of the universe, "Echoes" is an illuminated sculpture in hand-blown glass comprised of a series of glass discs fusing glass with sound to produce a stimulating soundscape – evocative of the gravitational waves coming from black holes.

#### DETAILS.

MODULE DISK FINISH: BOROSILICATE SILVER MIRROR CORE FINISH: CRYSTAL GLASS & PLEXIGLASS SPEAKER FINISH: BLACK

SIZE: 71" W X 19.7" H; Ø19.7"

LED WITH BUILT-IN DIMMING SYSTEM
SPEAKER WITH BLUETOOTH CONNECTIVITY

WEIGHT: 55 LBS

by studiopluz, 2016

Inspired by the origins of the universe, Echoes by studiopluz is an illuminated sculpture comprised of a series of glass discs fusing glass with sound to produce a stimulating soundscape, evocative of the gravitational waves coming from black holes.

#### **DIMENSIONS**

Ø 19.7" x W 71" | 25 kg