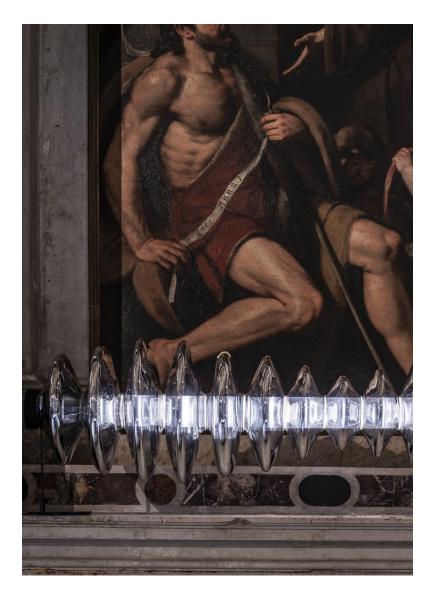

Inspired by the origins of the universe, "Echoes" is an illuminated sculpture in hand-blown glass comprised of a series of glass discs fusing glass with sound to produce a stimulating soundscape – evocative of the gravitational waves coming from black holes.

WEIGHT: 55 LBS

by studiopluz, 2016

Inspired by the origins of the universe, Echoes by studiopluz is an illuminated sculpture comprised of a series of glass discs fusing glass with sound to produce a stimulating soundscape, evocative of the gravitational waves coming from black holes.